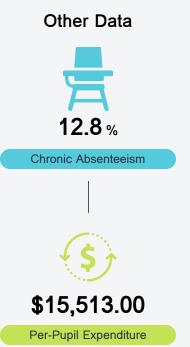

#### Other Measures

Other measurements of student performance that factor into the accountability grade.