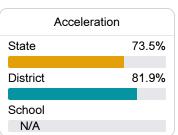

#### Other Measures

Other measurements of student performance that factor into the accountability grade.