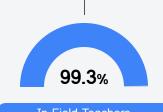

ders** robert.sanders@mde.k12.ms.us

## School Accountability Grade Components

Mississippi's accountability system assigns "A" through "F" letter grades for schools and districts. Grades are based on student achievement, student growth, student participation in testing, and other academic measures.

#### Math

Measurements of student performance on the statewide math assessment.







#### **English**

Measurements of student performance on the statewide English language arts (ELA) assessment.





| Proficiency |       |
|-------------|-------|
| State       | 46.6% |
| District    | 55.7% |
| School      | 37.7% |
|             |       |

#### Other Measures

Other measurements of student performance that factor into the accountability grade.













### **Teacher Data**

24.7





**In-Field Teachers** 

## **West Lowndes Elementary**

### **Detailed Assessment and Other Data**

#### Student Performance

The following information shows each level of student performance on statewide assessments.

#### Math



#### **English**



#### Science



#### Student Assessment Participation



## Discipline