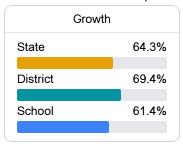

#### Math

Measurements of student performance on the statewide math assessment.