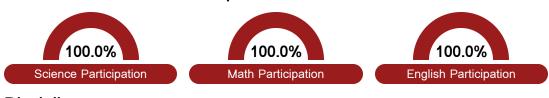

th

Measurements of student performance on the statewide math assessment.







#### **English**

Measurements of student performance on the statewide English language arts (ELA) assessment.





| Proficiency |       |
|-------------|-------|
| State       | 46.6% |
| District    | 55.7% |
| School      | 37.7% |
|             |       |

#### Other Measures

Other measurements of student performance that factor into the accountability grade.













### **Teacher Data**

24.7





**In-Field Teachers** 

## **West Lowndes Elementary**

### **Detailed Assessment and Other Data**

#### Student Performance

The following information shows each level of student performance on statewide assessments.

#### Math



#### **English**



#### Science



#### Student Assessment Participation



## Discipline