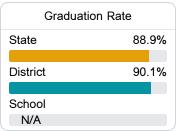

#### Other Measures

Other measurements of student performance that factor into the accountability grade.