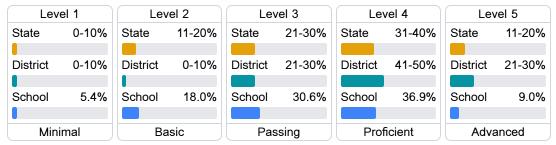

#### Student Performance

The following information shows each level of student performance on statewide assessments.

#### Math