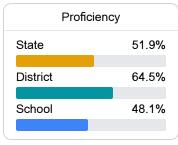

#### Math

Measurements of student performance on the statewide math assessment.