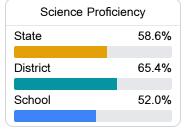

ROAD Columbus, MS 39701



**Robert Sanders** robert.sanders@mde.k12.ms.us

## School Accountability Grade Components

Mississippi's accountability system assigns "A" through "F" letter grades for schools and districts. Grades are based on student achievement, student growth, student participation in testing, and other academic measures.

#### Math

Measurements of student performance on the statewide math assessment.







#### **English**

Measurements of student performance on the statewide English language arts (ELA) assessment.





| Proficiency |       |
|-------------|-------|
| State       | 46.6% |
| District    | 55.7% |
| School      | 37.7% |
|             |       |

#### Other Measures

Other measurements of student performance that factor into the accountability grade.













### **Teacher Data**

24.7





**In-Field Teachers** 

## **West Lowndes Elementary**

### **Detailed Assessment and Other Data**

#### Student Performance

The following information shows each level of student performance on statewide assessments.

#### Math



#### **English**



#### Science



#### Student Assessment Participation



## Discipline