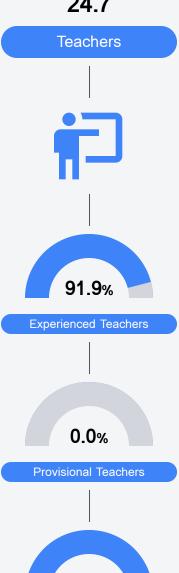

anders** robert.sanders@mde.k12.ms.us

## School Accountability Grade Components

Mississippi's accountability system assigns "A" through "F" letter grades for schools and districts. Grades are based on student achievement, student growth, student participation in testing, and other academic measures.

#### Math

Measurements of student performance on the statewide math assessment.







#### **English**

Measurements of student performance on the statewide English language arts (ELA) assessment.





| Proficiency |       |
|-------------|-------|
| State       | 46.6% |
| District    | 55.7% |
| School      | 37.7% |
|             |       |

#### Other Measures

Other measurements of student performance that factor into the accountability grade.













### **Teacher Data**

24.7





**In-Field Teachers** 

## **West Lowndes Elementary**

### **Detailed Assessment and Other Data**

#### Student Performance

The following information shows each level of student performance on statewide assessments.

#### Math



#### **English**



#### Science



#### Student Assessment Participation



## Discipline