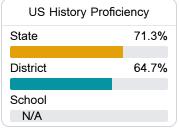

RN ROAD Columbus, MS 39701



**Robert Sanders** robert.sanders@mde.k12.ms.us

## School Accountability Grade Components

Mississippi's accountability system assigns "A" through "F" letter grades for schools and districts. Grades are based on student achievement, student growth, student participation in testing, and other academic measures.

#### Math

Measurements of student performance on the statewide math assessment.







#### **English**

Measurements of student performance on the statewide English language arts (ELA) assessment.





| Proficiency |       |
|-------------|-------|
| State       | 46.6% |
| District    | 55.7% |
| School      | 37.7% |
|             |       |

#### Other Measures

Other measurements of student performance that factor into the accountability grade.













### **Teacher Data**

24.7





**In-Field Teachers** 

## **West Lowndes Elementary**

### **Detailed Assessment and Other Data**

#### Student Performance

The following information shows each level of student performance on statewide assessments.

#### Math



#### **English**



#### Science



#### Student Assessment Participation



## Discipline