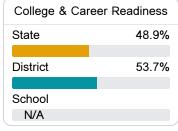

#### Other Measures

Other measurements of student performance that factor into the accountability grade.