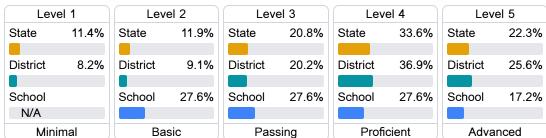

#### Student Performance

The following information shows each level of student performance on statewide assessments.

#### Science