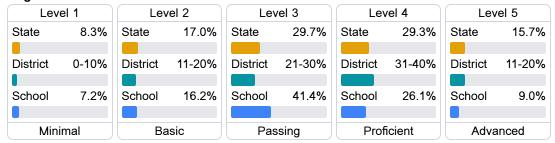

#### Student Performance

The following information shows each level of student performance on statewide assessments.

#### **English**