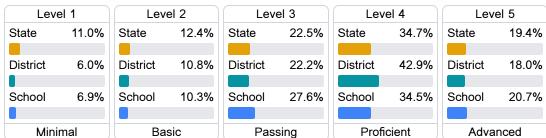

#### Student Performance

The following information shows each level of student performance on statewide assessments.

#### Math