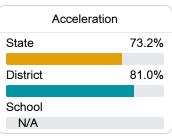

#### Other Measures

Other measurements of student performance that factor into the accountability grade.