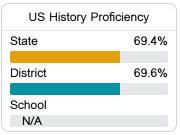

#### Student Performance

The following information shows each level of student performance on statewide assessments.