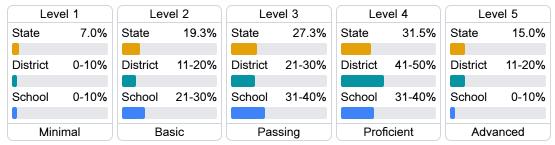

#### Student Performance

The following information shows each level of student performance on statewide assessments.

#### Math