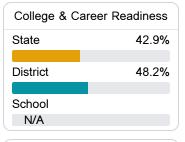

#### Other Measures

Other measurements of student performance that factor into the accountability grade.