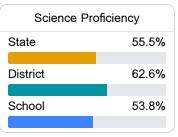

#### Student Performance

The following information shows each level of student performance on statewide assessments.

#### Science