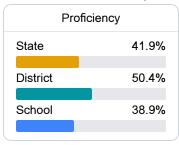

#### Student Performance

The following information shows each level of student performance on statewide assessments.