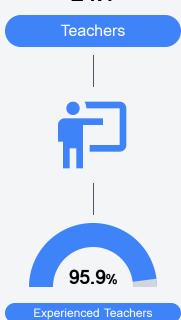

URN ROAD Columbus, MS 39701



Robert Sanders omde.k12.ms.us

## **School Accountability Grade Components**

Mississippi's accountability system assigns "A" through "F" letter grades for schools and districts. Grades are based on student achievement, student growth, student participation in testing, and other academic measures. COVID - 19 pandemic disruptions continue to be reflected in 2021 - 2022 accountability data, particularly growth data.

#### Math

Measurements of student performance on the statewide math assessment.







## **English**

Measurements of student performance on the statewide English language arts (ELA) assessment.







#### Other Measures

Other measurements of student performance that factor into the accountability grade.













## **Teacher Data**

24.1









# **West Lowndes Elementary**

## **Detailed Assessment and Other Data**

#### Student Performance

The following information shows each level of student performance on statewide assessments.

#### Math



### **English**



#### Science



### Student Assessment Participation



## Discipline



\$15,111.07

Per-Pupil Expenditure