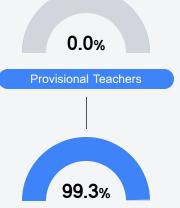

N ROAD Columbus, MS 39701



Robert Sanders omde.k12.ms.us

## **School Accountability Grade Components**

Mississippi's accountability system assigns "A" through "F" letter grades for schools and districts. Grades are based on student achievement, student growth, student participation in testing, and other academic measures. COVID - 19 pandemic disruptions continue to be reflected in 2021 - 2022 accountability data, particularly growth data.

#### Math

Measurements of student performance on the statewide math assessment.







## **English**

Measurements of student performance on the statewide English language arts (ELA) assessment.







#### Other Measures

Other measurements of student performance that factor into the accountability grade.













## **Teacher Data**

24.1









# **West Lowndes Elementary**

## **Detailed Assessment and Other Data**

#### Student Performance

The following information shows each level of student performance on statewide assessments.

#### Math



### **English**



#### Science



### Student Assessment Participation



## Discipline



\$15,111.07

Per-Pupil Expenditure