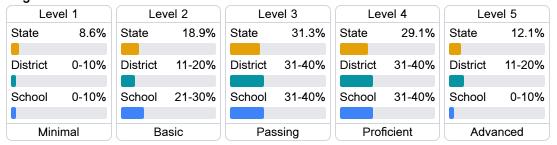

#### Student Performance

The following information shows each level of student performance on statewide assessments.

### **English**