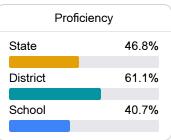

#### Student Performance

The following information shows each level of student performance on statewide assessments.