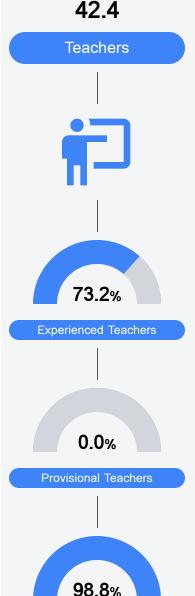

#### Other Measures

Other measurements of student performance that factor into the accountability grade.

**In-Field Teachers** 

Teacher Data