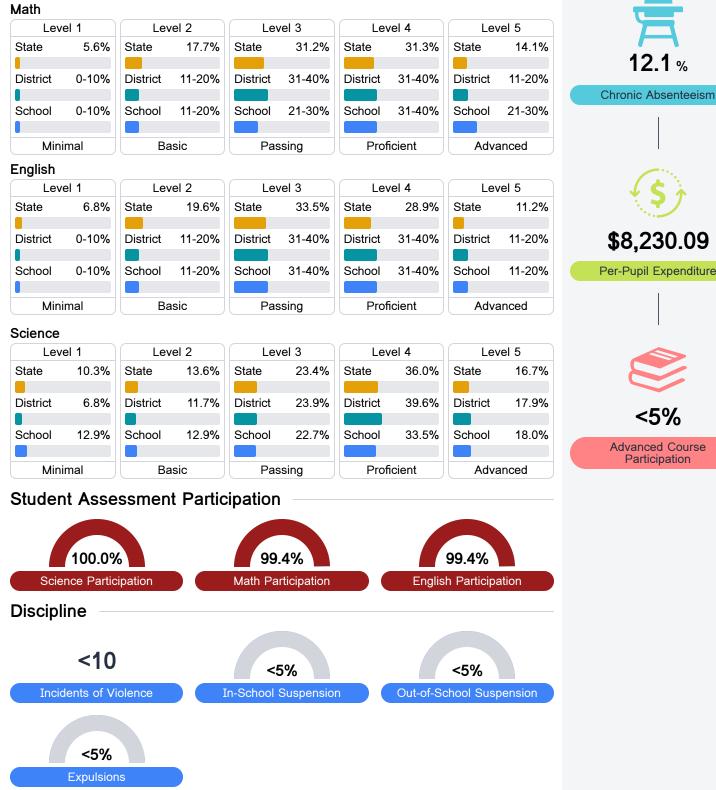

## **Detailed Assessment and Other Data**

#### Student Performance

The following information shows each level of student performance on statewide assessments.

\* Source: 2017-2018 Civil Rights Data Collection

Other Data

Participation

%