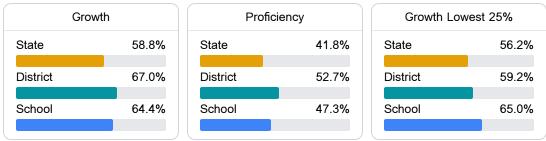

#### English

Measurements of student performance on the statewide English language arts (ELA) assessment.