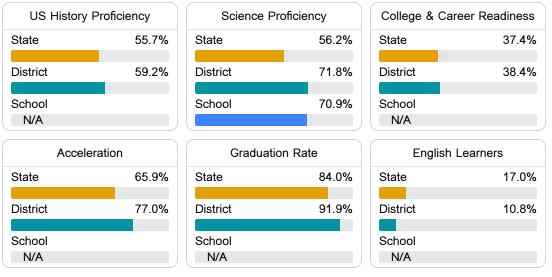

#### Other Measures

Other measurements of student performance that factor into the accountability grade.

**In-Field Teachers** 

Teacher Data