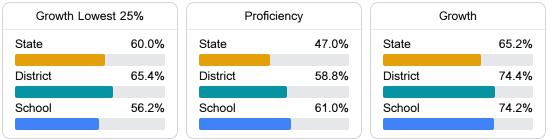

# School Report Card 2018 - 2019

For more detailed information, please visit https://msrc.mdek12.org.



3419 New Hope Road

Columbus, MS 39702

ERIC GUERRERO

eric.guerrero@lowndes.k12.ms.us

## School Accountability Grade Components

Mississippi's accountability system assigns "A" through "F" letter grades for schools and districts. Grades are based on student achievement, student growth, student participation in testing, and other academic measures.

### Math

Measurements of student performance on the statewide math assessment.



#### English

Measurements of student performance on the statewide English language arts (ELA) assessment.



#### Other Measures

Other measurements of student performance that factor into the accountability grade.





**In-Field Teachers** 

Teacher Data



## **Detailed Assessment and Other Data**

#### Student Performance

The following information shows each level of student performance on statewide assessments.



\* Source: 2017-2018 Civil Rights Data Collection



Other Data

Participation

%