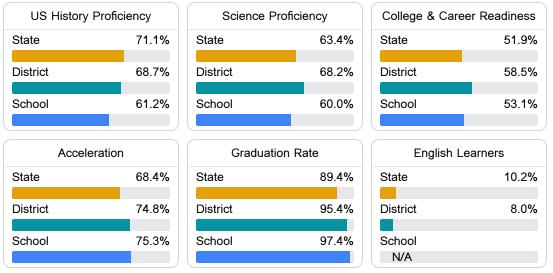

#### Other Measures

Other measurements of student performance that factor into the accountability grade.

Teacher Data

54.3