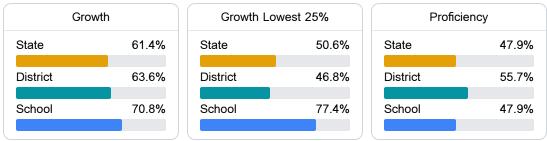

#### Other Measures

Other measurements of student performance that factor into the accountability grade.

Teacher Data

54.3