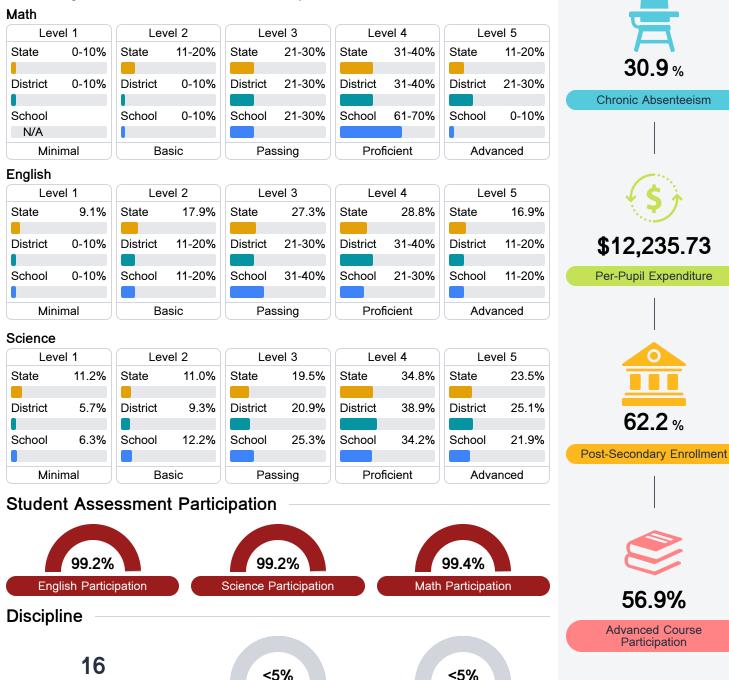

#### Student Performance

The following information shows each level of student performance on statewide assessments.

**Out-of-School Suspension** 

Other Data

**Expulsions** 

Incidents of Violence