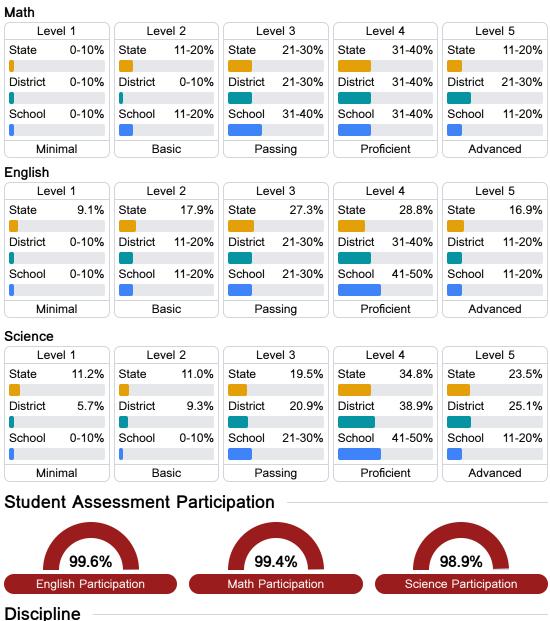

## **Detailed Assessment and Other Data**

#### Student Performance

The following information shows each level of student performance on statewide assessments.

Chronic Absenteeism

\$10,482.12 Per-Pupil Expenditure