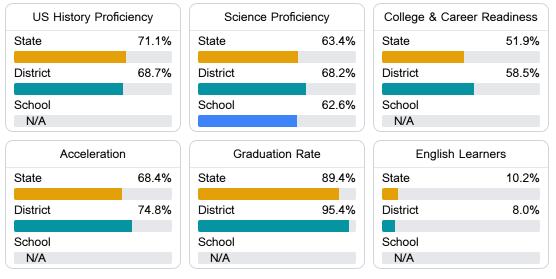

#### Other Measures

Other measurements of student performance that factor into the accountability grade.

Teacher Data