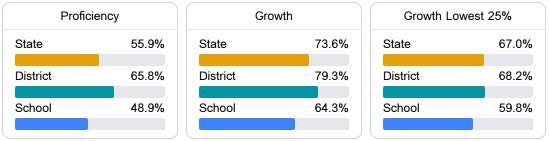

#### Math

Measurements of student performance on the statewide math assessment.