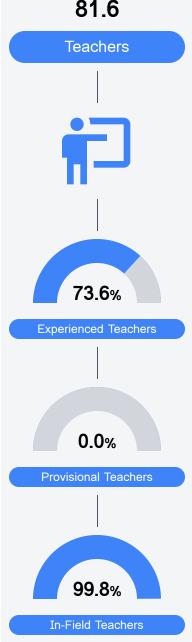

#### Other Measures

Other measurements of student performance that factor into the accountability grade.

Teacher Data