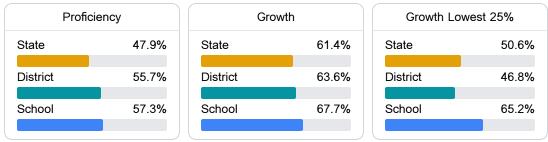

#### English

Measurements of student performance on the statewide English language arts (ELA) assessment.