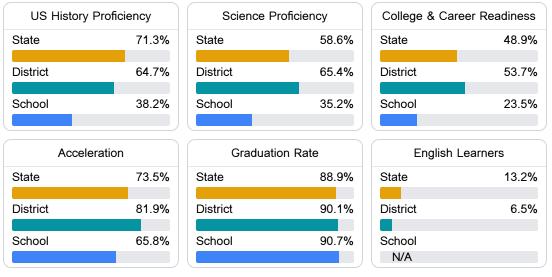

## Other Measures

Other measurements of student performance that factor into the accountability grade.

Teacher Data

28.1

## Student Performance

The following information shows each level of student performance on statewide assessments.

Other Data

**Out-of-School Suspension** 

Incidents of Violence