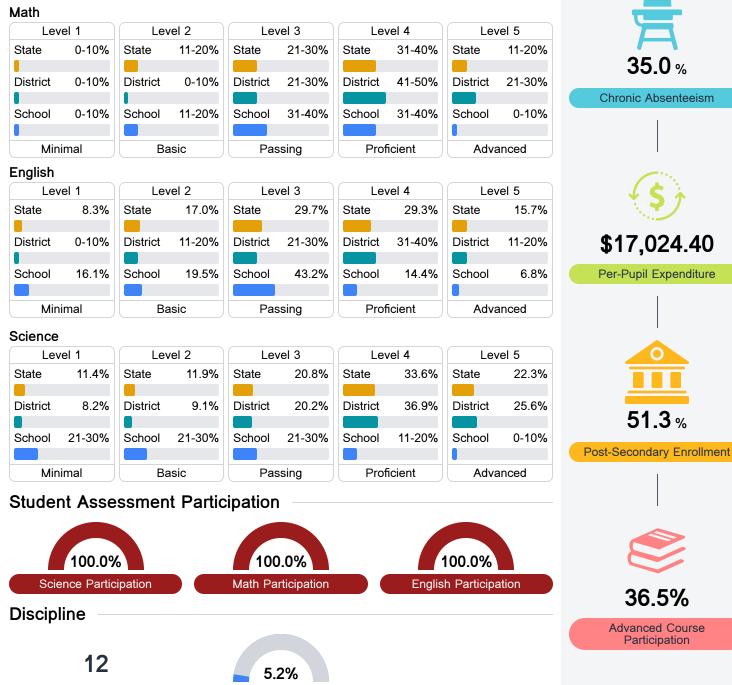

# **Detailed Assessment and Other Data**

## Student Performance

The following information shows each level of student performance on statewide assessments.

Other Data

**Out-of-School Suspension** 

Incidents of Violence