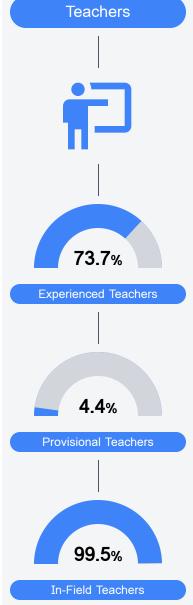

## Other Measures

Other measurements of student performance that factor into the accountability grade.

Teacher Data

28.1