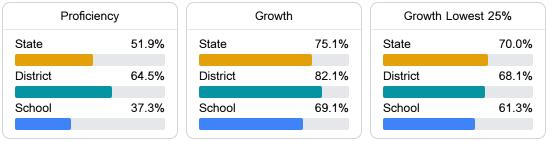

## Math

Measurements of student performance on the statewide math assessment.

## Student Performance

The following information shows each level of student performance on statewide assessments.

Other Data

**Out-of-School Suspension** 

Incidents of Violence