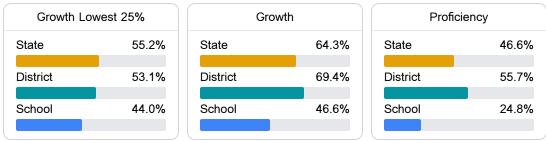

#### English

Measurements of student performance on the statewide English language arts (ELA) assessment.

## Student Performance

The following information shows each level of student performance on statewide assessments.

Other Data

**Out-of-School Suspension** 

Incidents of Violence