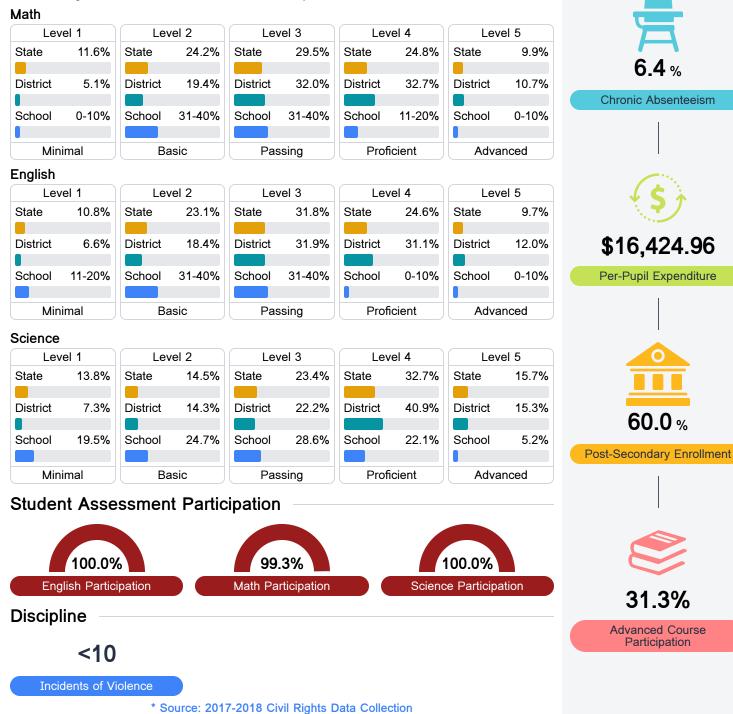

## **Detailed Assessment and Other Data**

#### Student Performance

The following information shows each level of student performance on statewide assessments.

Other Data