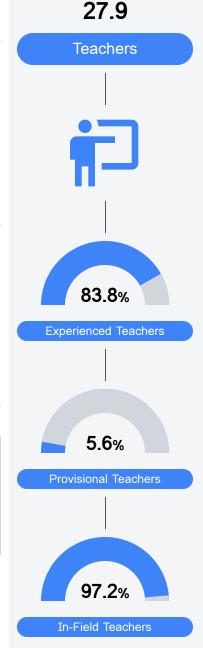

er Readiness |       |
|----------------|----------|---------------------|-------|----------------------------|-------|
| State          | 47.8%    | State               | 49.6% | State                      | 34.3% |
| District       | 47.0%    | District            | 54.2% | District                   | 36.1% |
| School         | 23.1%    | School              | 20.0% | School                     | 10.0% |
| Acceleration   |          | Graduation Rate     |       |                            |       |
| State          | 65.7%    | State               | 87.7% |                            |       |
| District       | 72.6%    | District            | 93.3% |                            |       |
| School         | 64.7%    | School              | 92.9% |                            |       |



Teacher Data



## **Detailed Assessment and Other Data**

#### Student Performance

The following information shows each level of student performance on statewide assessments.



Other Data