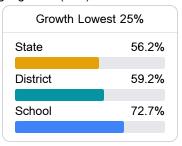

### Student Performance

The following information shows each level of student performance on statewide assessments.