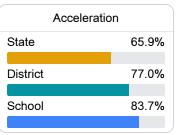

### Other Measures

Other measurements of student performance that factor into the accountability grade.

| College & Career Readiness |       |
|----------------------------|-------|
| State                      | 37.4% |
|                            |       |
| District                   | 38.4% |
|                            |       |
| School                     | 25.7% |
|                            |       |