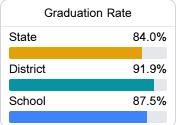

### Other Measures

Other measurements of student performance that factor into the accountability grade.

| College & Career Readiness |       |
|----------------------------|-------|
| State                      | 37.4% |
|                            |       |
| District                   | 38.4% |
|                            |       |
| School                     | 25.7% |
|                            |       |