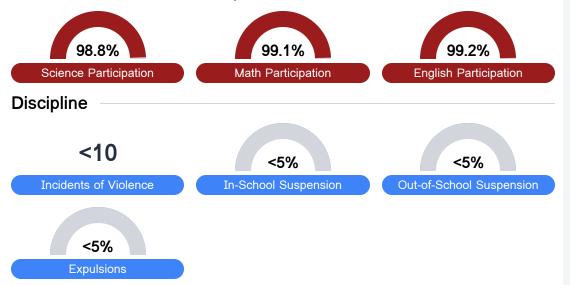

# Student Assessment Participation

<sup>\*</sup> Source: 2017-2018 Civil Rights Data Collection