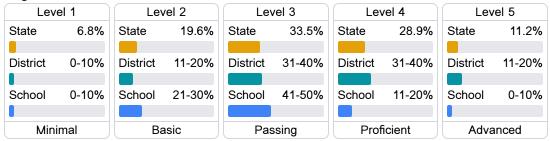

sessment.







# **English**

Measurements of student performance on the statewide English language arts (ELA) assessment.







### Other Measures

Other measurements of student performance that factor into the accountability grade.





| College & Career Readiness |       |
|----------------------------|-------|
| State                      | 37.4% |
|                            |       |
| District                   | 38.4% |
|                            |       |
| School                     | 25.7% |
|                            |       |







# Teacher Data

28.7



98.7%

In-Field Teachers



# **Detailed Assessment and Other Data**

### Student Performance

The following information shows each level of student performance on statewide assessments.

### Math



# **English**



### Science



# Student Assessment Participation



<sup>\*</sup> Source: 2017-2018 Civil Rights Data Collection

# Other Data 13.4 % Chronic Absenteeism \$16,185.38



Per-Pupil Expenditure

84.6%

Post-Secondary Enrollment



66.8%

Advanced Course Participation