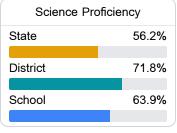

ref="https://msrc.mdek12.org">https://msrc.mdek12.org</a>.



# West Lowndes High School

**Lowndes County School District** 



644 SOUTH FRONTAGE ROAD Columbus, MS 39701



ANTONIO MAGEE antonio.magee@lowndes.k12.ms.us

# **School Accountability Grade Components**

Mississippi's accountability system assigns "A" through "F" letter grades for schools and districts. Grades are based on student achievement, student growth, student participation in testing, and other academic measures.

### Math

Measurements of student performance on the statewide math assessment.







# **English**

Measurements of student performance on the statewide English language arts (ELA) assessment.







### Other Measures

Other measurements of student performance that factor into the accountability grade.





| College & Career Readiness |       |
|----------------------------|-------|
| State                      | 37.4% |
|                            |       |
| District                   | 38.4% |
|                            |       |
| School                     | 25.7% |
|                            |       |







# Teacher Data

28.7



98.7%

In-Field Teachers



# **Detailed Assessment and Other Data**

### Student Performance

The following information shows each level of student performance on statewide assessments.

### Math



# **English**



### Science



# Student Assessment Participation



<sup>\*</sup> Source: 2017-2018 Civil Rights Data Collection

# Other Data 13.4 % Chronic Absenteeism \$16,185.38



Per-Pupil Expenditure

84.6%

Post-Secondary Enrollment



66.8%

Ad