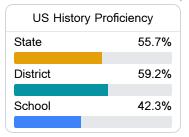

href="https://msrc.mdek12.org">https://msrc.mdek12.org</a>.



# West Lowndes High School

**Lowndes County School District** 



644 SOUTH FRONTAGE ROAD Columbus, MS 39701



ANTONIO MAGEE antonio.magee@lowndes.k12.ms.us

# **School Accountability Grade Components**

Mississippi's accountability system assigns "A" through "F" letter grades for schools and districts. Grades are based on student achievement, student growth, student participation in testing, and other academic measures.

### Math

Measurements of student performance on the statewide math assessment.







# **English**

Measurements of student performance on the statewide English language arts (ELA) assessment.







### Other Measures

Other measurements of student performance that factor into the accountability grade.





| College & Career Readiness |       |
|----------------------------|-------|
| State                      | 37.4% |
|                            |       |
| District                   | 38.4% |
|                            |       |
| School                     | 25.7% |
|                            |       |







# Teacher Data

28.7



98.7%

In-Field Teachers



# **Detailed Assessment and Other Data**

### Student Performance

The following information shows each level of student performance on statewide assessments.

### Math



# **English**



### Science



# Student Assessment Participation



<sup>\*</sup> Source: 2017-2018 Civil Rights Data Collection

# Other Data 13.4 % Chronic Absenteeism \$16,185.38



Per-Pupil Expenditure

84.6%

Post-Secondary Enrollment



66.8%