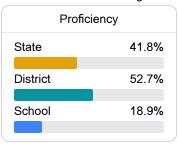

# School Report Card 2018 - 2019

For more detailed information, please visit <a href="https://msrc.mdek12.org">https://msrc.mdek12.org</a>.



# West Lowndes High School

**Lowndes County School District** 



644 SOUTH FRONTAGE ROAD Columbus, MS 39701



ANTONIO MAGEE antonio.magee@lowndes.k12.ms.us

# **School Accountability Grade Components**

Mississippi's accountability system assigns "A" through "F" letter grades for schools and districts. Grades are based on student achievement, student growth, student participation in testing, and other academic measures.

### Math

Measurements of student performance on the statewide math assessment.







# **English**

Measurements of student performance on the statewide English language arts (ELA) assessment.







### Other Measures

Other measurements of student performance that factor into the accountability grade.





| College & Career Readiness |       |
|----------------------------|-------|
| State                      | 37.4% |
|                            |       |
| District                   | 38.4% |
|                            |       |
| School                     | 25.7% |
|                            |       |







# Teacher Data

28.7



98.7%

In-Field Teachers



# **Detailed Assessment and Other Data**

### Student Performance

The following information shows each level of student performance on statewide assessments.

### Math



# **English**



### Science



# Student Assessment Participation



<sup>\*</sup> Source: 2017-2018 Civil Rights Data Collection

# Other Dat