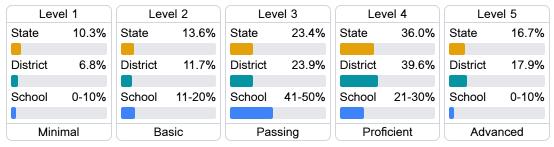

# **English**

Measurements of student performance on the statewide English language arts (ELA) assessment.







### Other Measures

Other measurements of student performance that factor into the accountability grade.





| College & Career Readiness |       |
|----------------------------|-------|
| State                      | 37.4% |
|                            |       |
| District                   | 38.4% |
|                            |       |
| School                     | 25.7% |
|                            |       |







# Teacher Data

28.7



98.7%

In-Field Teachers



# **Detailed Assessment and Other Data**

### Student Performance

The following information shows each level of student performance on statewide assessments.

### Math



# **English**



### Science



# Student Assessment Participation



<sup>\*</sup> Source: 2017-2018 Civil Rights Data Collection

# Other Data 13.4 % Chronic Absenteeism \$16,185.38



Per-Pupil Expenditure

84.6%

Post-Secondary Enrollment



66.8%

Advanced Course Participation