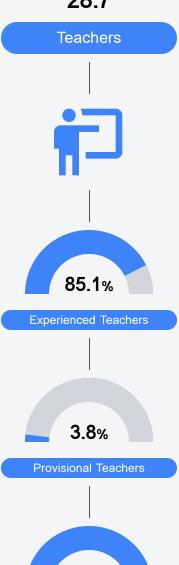

or schools and districts. Grades are based on student achievement, student growth, student participation in testing, and other academic measures.

### Math

Measurements of student performance on the statewide math assessment.







# **English**

Measurements of student performance on the statewide English language arts (ELA) assessment.







### Other Measures

Other measurements of student performance that factor into the accountability grade.





| College & Career Readiness |       |
|----------------------------|-------|
| State                      | 37.4% |
|                            |       |
| District                   | 38.4% |
|                            |       |
| School                     | 25.7% |
|                            |       |







# Teacher Data

28.7



98.7%

In-Field Teachers



# **Detailed Assessment and Other Data**

### Student Performance

The following information shows each level of student performance on statewide assessments.

### Math



# **English**



### Science



# Student Assessment Participation



<sup>\*</sup> Source: 2017-2018 Civil Rights Data Collection

# Other Data 13.4 % Chronic Absenteeism \$16,185.38



Per-Pupil Expenditure

84.6%

Post-Secondary Enrollment



66.8%

Advanced Course Participation