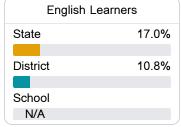

### Other Measures

Other measurements of student performance that factor into the accountability grade.

| College & Career Readiness |       |
|----------------------------|-------|
| State                      | 37.4% |
|                            |       |
| District                   | 38.4% |
|                            |       |
| School                     | 25.7% |
|                            |       |