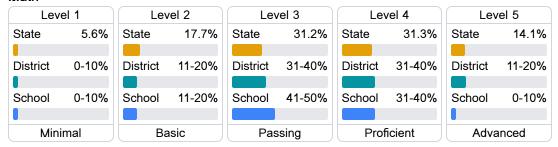

statewide math assessment.







# **English**

Measurements of student performance on the statewide English language arts (ELA) assessment.







### Other Measures

Other measurements of student performance that factor into the accountability grade.





| College & Career Readiness |       |
|----------------------------|-------|
| State                      | 37.4% |
|                            |       |
| District                   | 38.4% |
|                            |       |
| School                     | 25.7% |
|                            |       |







# Teacher Data

28.7



98.7%

In-Field Teachers



# **Detailed Assessment and Other Data**

### Student Performance

The following information shows each level of student performance on statewide assessments.

### Math



# **English**



### Science



# Student Assessment Participation



<sup>\*</sup> Source: 2017-2018 Civil Rights Data Collection

# Other Data 13.4 % Chronic Absenteeism \$16,185.38



Per-Pupil Expenditure

84.6%

Post-Secondary Enrollment



66.8%

Advanced Course Participation