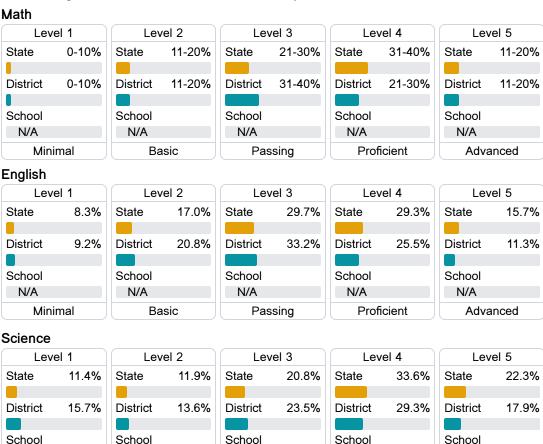

#### Student Performance

The following information shows each level of student performance on statewide assessments.

al Basic Passing Proficient e <10

**Out-of-School Suspension** 

N/A

20.7%

Other Data

Chronic Absenteeism