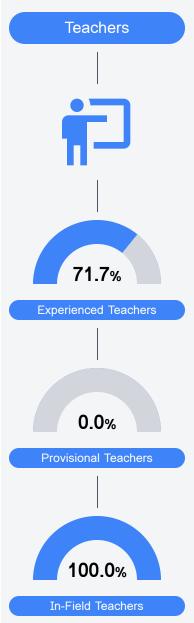

#### Other Measures

Other measurements of student performance that factor into the accountability grade.

Teacher Data

41.5