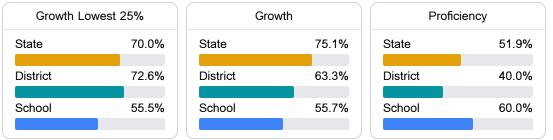

#### Math

Measurements of student performance on the statewide math assessment.