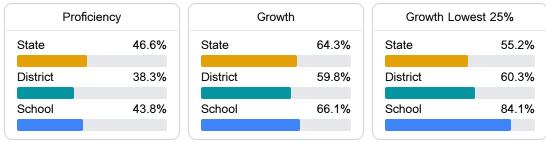

#### English

Measurements of student performance on the statewide English language arts (ELA) assessment.