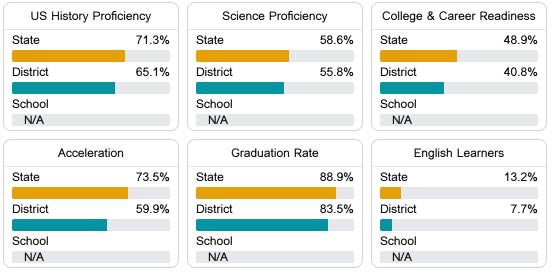

#### Other Measures

Other measurements of student performance that factor into the accountability grade.

Teacher Data

41.5