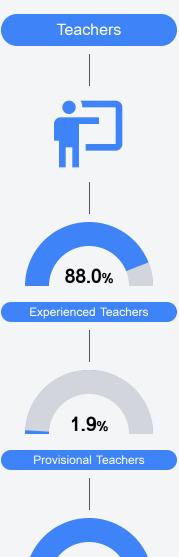

s. Grades are based on student achievement, student growth, student participation in testing, and other academic measures. COVID - 19 pandemic disruptions continue to be reflected in 2021 - 2022 accountability data, particularly growth data.

### Math

Measurements of student performance on the statewide math assessment.







### **English**

Measurements of student performance on the statewide English language arts (ELA) assessment.







#### Other Measures

Other measurements of student performance that factor into the accountability grade.

| US History Proficiency |       |
|------------------------|-------|
| State                  | 69.4% |
| District               | 67.2% |
| School                 | 67.2% |
|                        |       |











#### Teacher Data

53.5





In-Field Teachers

# Brookhaven High School

### **Detailed Assessment and Other Data**

#### Student Performance

The following information shows each level of student performance on statewide assessments.

#### Math



#### English



#### Science



#### Student Assessment Participation



#### Other Data



Chronic Absenteeism



\$10,976.36

Per-Pupil Expenditure



77.2 %

Post-Secondary Enrollment



31.2%

Advanced Course Participation