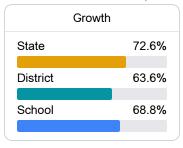

# School Report Card 2021 - 2022

For more detailed information, please visit https://msrc.mdek12.org.



# Brookhaven High School

**Brookhaven School District** 



**443 E MONTICELLO STREET** Brookhaven, MS 39601



Shonique McLaurin shonique.mclaurin@brookhavenschools.org

## School Accountability Grade Components

Mississippi's accountability system assigns "A" through "F" letter grades for schools and districts. Grades are based on student achievement, student growth, student participation in testing, and other academic measures. COVID - 19 pandemic disruptions continue to be reflected in 2021 - 2022 accountability data, particularly growth data.

### Math

Measurements of student performance on the statewide math assessment.







### **English**

Measurements of student performance on the statewide English language arts (ELA) assessment.







#### Other Measures

Other measurements of student performance that factor into the accountability grade.

| US History Proficiency |       |
|------------------------|-------|
| State                  | 69.4% |
| District               | 67.2% |
| School                 | 67.2% |
|                        |       |











#### Teacher Data

53.5





In-Field Teachers

# Brookhaven High School

### **Detailed Assessment and Other Data**

#### Student Performance

The following information shows each level of student performance on statewide assessments.

#### Math



#### English



#### Science



#### Student Assessment Participation



#### Other Data



Chronic