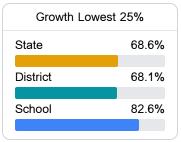

# School Report Card 2021 - 2022

For more detailed information, please visit https://msrc.mdek12.org.



# Brookhaven High School

**Brookhaven School District** 



**443 E MONTICELLO STREET** Brookhaven, MS 39601



Shonique McLaurin shonique.mclaurin@brookhavenschools.org

## School Accountability Grade Components

Mississippi's accountability system assigns "A" through "F" letter grades for schools and districts. Grades are based on student achievement, student growth, student participation in testing, and other academic measures. COVID - 19 pandemic disruptions continue to be reflected in 2021 - 2022 accountability data, particularly growth data.

### Math

Measurements of student performance on the statewide math assessment.







### **English**

Measurements of student performance on the statewide English language arts (ELA) assessment.







#### Other Measures

Other measurements of student performance that factor into the accountability grade.

| US History Proficiency |       |
|------------------------|-------|
| State                  | 69.4% |
| District               | 67.2% |
| School                 | 67.2% |
|                        |       |











#### Teacher Data

53.5





In-Field Teachers

# Brookhaven High School

### **Detailed Assessment and Other Data**

#### Student Performance

The following information shows each level of student performance on statewide assessments.

#### Math



#### English



#### Science



#### Student Assessment Participation



#### Other Data



Chronic A