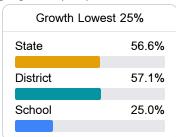

please visit https://msrc.mdek12.org.



# Brookhaven High School

**Brookhaven School District** 



**443 E MONTICELLO STREET** Brookhaven, MS 39601



Shonique McLaurin shonique.mclaurin@brookhavenschools.org

## School Accountability Grade Components

Mississippi's accountability system assigns "A" through "F" letter grades for schools and districts. Grades are based on student achievement, student growth, student participation in testing, and other academic measures. COVID - 19 pandemic disruptions continue to be reflected in 2021 - 2022 accountability data, particularly growth data.

### Math

Measurements of student performance on the statewide math assessment.







### **English**

Measurements of student performance on the statewide English language arts (ELA) assessment.







#### Other Measures

Other measurements of student performance that factor into the accountability grade.

| US History Proficiency |       |
|------------------------|-------|
| State                  | 69.4% |
| District               | 67.2% |
| School                 | 67.2% |
|                        |       |











#### Teacher Data

53.5





In-Field Teachers

# Brookhaven High School

### **Detailed Assessment and Other Data**

#### Student Performance

The following information shows each level of student performance on statewide assessments.

#### Math



#### English



#### Science



#### Student Assessment Participation



#### Other Data



Chronic Absenteeism



\$10,976.36

Per-Pupil Expenditure



77.2 %

Post-Secondary Enrollment



31.2%

Advanced Course Partici