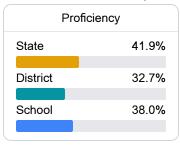

ion, please visit https://msrc.mdek12.org.



# Brookhaven High School

**Brookhaven School District** 



**443 E MONTICELLO STREET** Brookhaven, MS 39601



Shonique McLaurin shonique.mclaurin@brookhavenschools.org

## School Accountability Grade Components

Mississippi's accountability system assigns "A" through "F" letter grades for schools and districts. Grades are based on student achievement, student growth, student participation in testing, and other academic measures. COVID - 19 pandemic disruptions continue to be reflected in 2021 - 2022 accountability data, particularly growth data.

### Math

Measurements of student performance on the statewide math assessment.







### **English**

Measurements of student performance on the statewide English language arts (ELA) assessment.







#### Other Measures

Other measurements of student performance that factor into the accountability grade.

| US History Proficiency |       |
|------------------------|-------|
| State                  | 69.4% |
| District               | 67.2% |
| School                 | 67.2% |
|                        |       |











#### Teacher Data

53.5





In-Field Teachers

# Brookhaven High School

### **Detailed Assessment and Other Data**

#### Student Performance

The following information shows each level of student performance on statewide assessments.

#### Math



#### English



#### Science



#### Student Assessment Participation



#### Other Data



Chronic Absenteeism



\$10,976.36

Per-Pupil Expenditure



77.2 %

Post-Secondary Enrollment



31.2%

Advanced Course Par