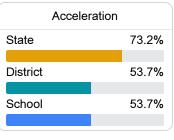

#### Other Measures

Other measurements of student performance that factor into the accountability grade.

| US History Proficiency |       |
|------------------------|-------|
| State                  | 69.4% |
| District               | 67.2% |
| School                 | 67.2% |
|                        |       |