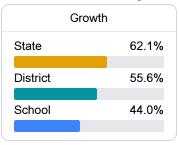

n, please visit https://msrc.mdek12.org.



# Brookhaven High School

**Brookhaven School District** 



**443 E MONTICELLO STREET** Brookhaven, MS 39601



Shonique McLaurin shonique.mclaurin@brookhavenschools.org

## School Accountability Grade Components

Mississippi's accountability system assigns "A" through "F" letter grades for schools and districts. Grades are based on student achievement, student growth, student participation in testing, and other academic measures. COVID - 19 pandemic disruptions continue to be reflected in 2021 - 2022 accountability data, particularly growth data.

### Math

Measurements of student performance on the statewide math assessment.







### **English**

Measurements of student performance on the statewide English language arts (ELA) assessment.







#### Other Measures

Other measurements of student performance that factor into the accountability grade.

| US History Proficiency |       |
|------------------------|-------|
| State                  | 69.4% |
| District               | 67.2% |
| School                 | 67.2% |
|                        |       |











#### Teacher Data

53.5





In-Field Teachers

# Brookhaven High School

### **Detailed Assessment and Other Data**

#### Student Performance

The following information shows each level of student performance on statewide assessments.

#### Math



#### English



#### Science



#### Student Assessment Participation



#### Other Data



Chronic Absenteeism



\$10,976.36

Per-Pupil Expenditure



77.2 %

Post-Secondary Enrollment



31.2%

Advanced Course Parti