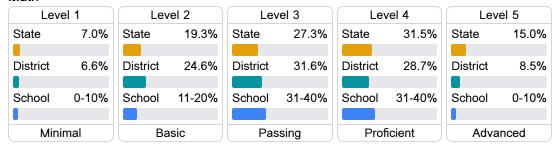

#### Student Performance

The following information shows each level of student performance on statewide assessments.

#### Math