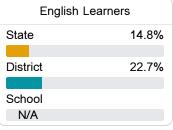

### **English**

Measurements of student performance on the statewide English language arts (ELA) assessment.