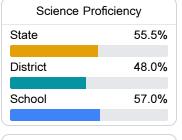

ter grades for schools and districts. Grades are based on student achievement, student growth, student participation in testing, and other academic measures. COVID - 19 pandemic disruptions continue to be reflected in 2021 - 2022 accountability data, particularly growth data.

### Math

Measurements of student performance on the statewide math assessment.







### **English**

Measurements of student performance on the statewide English language arts (ELA) assessment.







#### Other Measures

Other measurements of student performance that factor into the accountability grade.

| US History Proficiency |       |
|------------------------|-------|
| State                  | 69.4% |
| District               | 67.2% |
| School                 | 67.2% |
|                        |       |











#### Teacher Data

53.5





In-Field Teachers

# Brookhaven High School

### **Detailed Assessment and Other Data**

#### Student Performance

The following information shows each level of student performance on statewide assessments.

#### Math



#### English



#### Science



#### Student Assessment Participation



#### Other Data



Chronic Absenteeism



\$10,976.36

Per-Pupil Expenditure



77.2 %

Post-Secondary Enrollment



31.2%

Advanced Course Participation