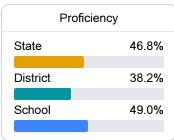

# School Report Card 2021 - 2022

For more detailed information, please visit https://msrc.mdek12.org.



# Brookhaven High School

**Brookhaven School District** 



**443 E MONTICELLO STREET** Brookhaven, MS 39601



Shonique McLaurin shonique.mclaurin@brookhavenschools.org

## School Accountability Grade Components

Mississippi's accountability system assigns "A" through "F" letter grades for schools and districts. Grades are based on student achievement, student growth, student participation in testing, and other academic measures. COVID - 19 pandemic disruptions continue to be reflected in 2021 - 2022 accountability data, particularly growth data.

### Math

Measurements of student performance on the statewide math assessment.







### **English**

Measurements of student performance on the statewide English language arts (ELA) assessment.







#### Other Measures

Other measurements of student performance that factor into the accountability grade.

| US History Proficiency |       |
|------------------------|-------|
| State                  | 69.4% |
| District               | 67.2% |
| School                 | 67.2% |
|                        |       |











#### Teacher Data

53.5





In-Field Teachers

# Brookhaven High School

### **Detailed Assessment and Other Data**

#### Student Performance

The following information shows each level of student performance on statewide assessments.

#### Math



#### English



#### Science



#### Student Assessment Participation



#### Other Data



Chronic Abs