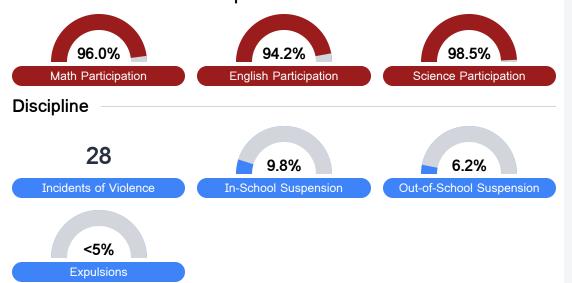

statewide math assessment.







### **English**

Measurements of student performance on the statewide English language arts (ELA) assessment.







#### Other Measures

Other measurements of student performance that factor into the accountability grade.

| US History Proficiency |       |
|------------------------|-------|
| State                  | 69.4% |
| District               | 67.2% |
| School                 | 67.2% |
|                        |       |











#### Teacher Data

53.5





In-Field Teachers

# Brookhaven High School

### **Detailed Assessment and Other Data**

#### Student Performance

The following information shows each level of student performance on statewide assessments.

#### Math



#### English



#### Science



#### Student Assessment Participation



#### Other Data



Chronic Absenteeism



\$10,976.36

Per-Pupil Expenditure



77.2 %

Post-Secondary Enrollment



31.2%

Advanced Course Participation