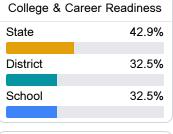

r grades for schools and districts. Grades are based on student achievement, student growth, student participation in testing, and other academic measures. COVID - 19 pandemic disruptions continue to be reflected in 2021 - 2022 accountability data, particularly growth data.

### Math

Measurements of student performance on the statewide math assessment.







### **English**

Measurements of student performance on the statewide English language arts (ELA) assessment.







#### Other Measures

Other measurements of student performance that factor into the accountability grade.

| US History Proficiency |       |
|------------------------|-------|
| State                  | 69.4% |
| District               | 67.2% |
| School                 | 67.2% |
|                        |       |











#### Teacher Data

53.5





In-Field Teachers

# Brookhaven High School

### **Detailed Assessment and Other Data**

#### Student Performance

The following information shows each level of student performance on statewide assessments.

#### Math



#### English



#### Science



#### Student Assessment Participation



#### Other Data



Chronic Absenteeism



\$10,976.36

Per-Pupil Expenditure



77.2 %

Post-Secondary Enrollment



31.2%

Advanced Course Participation