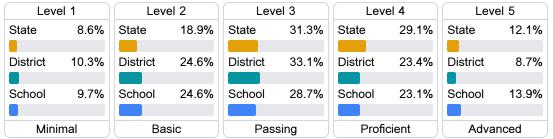

#### Student Performance

The following information shows each level of student performance on statewide assessments.

#### English