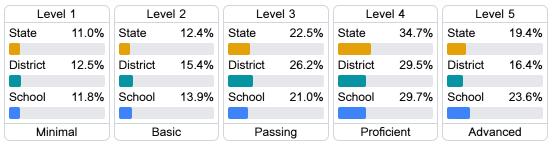

#### Student Performance

The following information shows each level of student performance on statewide assessments.

#### Science