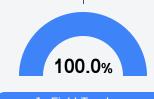

#### Other Measures

Other measurements of student performance that factor into the accountability grade.

| US History Proficiency |       |
|------------------------|-------|
| State                  | 69.4% |
| District               | 67.2% |
| School                 | 67.2% |
|                        |       |