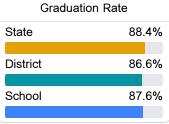

#### Student Performance

The following information shows each level of student performance on statewide assessments.