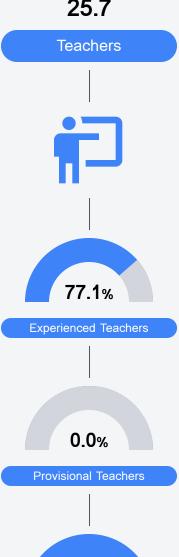

ipation in testing, and other academic measures. COVID - 19 pandemic disruptions continue to be reflected in 2021 - 2022 accountability data, particularly growth data.

### Math

Measurements of student performance on the statewide math assessment.

| Proficiency |       |  |
|-------------|-------|--|
| State       | 36.0% |  |
| District    | 30.3% |  |
| School      | 27.2% |  |
|             |       |  |

### **English**

Measurements of student performance on the statewide English language arts (ELA) assessment.

| Proficiency |       |  |
|-------------|-------|--|
| State       | 35.0% |  |
| District    | 27.8% |  |
| School      | 26.1% |  |

### Other Measures

Other measurements of student performance that factor into the accountability grade.











### Teacher Data

25.7





**In-Field Teachers** 



# **Brookhaven Elementary School**

### **Detailed Assessment and Other Data**

### **Student Performance**

The following information shows each level of student performance on statewide assessments.

### Math



### English



### Science



### Student Assessment Participation



### Discipline



\* Source: 2017-2018 Civil Rights Data Collection

# Other Data 28.3 % Chronic Absenteeism

Per-Pupil Expenditure

\$9,241.41