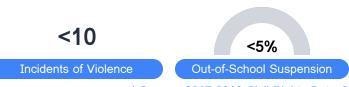

| District    | 30.3% |  |
| School      | 27.2% |  |
|             |       |  |

### **English**

Measurements of student performance on the statewide English language arts (ELA) assessment.

| Proficiency |       |  |
|-------------|-------|--|
| State       | 35.0% |  |
| District    | 27.8% |  |
| School      | 26.1% |  |

### Other Measures

Other measurements of student performance that factor into the accountability grade.











### Teacher Data

25.7





**In-Field Teachers** 



# **Brookhaven Elementary School**

### **Detailed Assessment and Other Data**

### **Student Performance**

The following information shows each level of student performance on statewide assessments.

### Math



### English



### Science



### Student Assessment Participation



### Discipline



\* Source: 2017-2018 Civil Rights Data Collection

# Other Data 28.3 % Chronic Absenteeism

Per-Pupil Expenditure

\$9,241.41