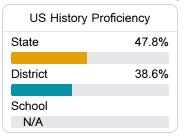

nt, student growth, student participation in testing, and other academic measures. COVID - 19 pandemic disruptions continue to be reflected in 2021 - 2022 accountability data, particularly growth data.

### Math

Measurements of student performance on the statewide math assessment.

| Proficiency |       |  |
|-------------|-------|--|
| State       | 36.0% |  |
| District    | 30.3% |  |
| School      | 27.2% |  |
|             |       |  |

### **English**

Measurements of student performance on the statewide English language arts (ELA) assessment.

| Proficiency |       |  |
|-------------|-------|--|
| State       | 35.0% |  |
| District    | 27.8% |  |
| School      | 26.1% |  |

### Other Measures

Other measurements of student performance that factor into the accountability grade.











### Teacher Data

25.7





**In-Field Teachers** 



# **Brookhaven Elementary School**

### **Detailed Assessment and Other Data**

### **Student Performance**

The following information shows each level of student performance on statewide assessments.

### Math



### English



### Science



### Student Assessment Participation



### Discipline



\* Source: 2017-2018 Civil Rights Data Collection

# Other Data 28.3 % Chronic Absenteeism

Per-Pupil Expenditure

\$9,241.41