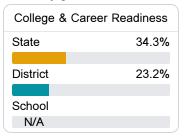

student growth, student participation in testing, and other academic measures. COVID - 19 pandemic disruptions continue to be reflected in 2021 - 2022 accountability data, particularly growth data.

### Math

Measurements of student performance on the statewide math assessment.

| Proficiency |       |  |
|-------------|-------|--|
| State       | 36.0% |  |
| District    | 30.3% |  |
| School      | 27.2% |  |
|             |       |  |

### **English**

Measurements of student performance on the statewide English language arts (ELA) assessment.

| Proficiency |       |  |
|-------------|-------|--|
| State       | 35.0% |  |
| District    | 27.8% |  |
| School      | 26.1% |  |

### Other Measures

Other measurements of student performance that factor into the accountability grade.











### Teacher Data

25.7





**In-Field Teachers** 



# **Brookhaven Elementary School**

### **Detailed Assessment and Other Data**

### **Student Performance**

The following information shows each level of student performance on statewide assessments.

### Math



### English



### Science



### Student Assessment Participation



### Discipline



\* Source: 2017-2018 Civil Rights Data Collection

# Other Data 28.3 % Chronic Absenteeism

Per-Pupil Expenditure

\$9,241.41