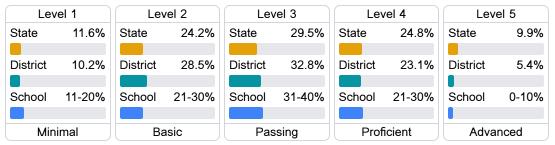

### **Student Performance**

The following information shows each level of student performance on statewide assessments.

### Math

### English