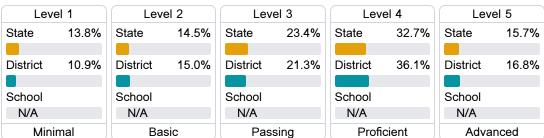

|  |
|-------------|-------|--|
| State       | 36.0% |  |
| District    | 30.3% |  |
| School      | 27.2% |  |
|             |       |  |

### **English**

Measurements of student performance on the statewide English language arts (ELA) assessment.

| Proficiency |       |  |
|-------------|-------|--|
| State       | 35.0% |  |
| District    | 27.8% |  |
| School      | 26.1% |  |

### Other Measures

Other measurements of student performance that factor into the accountability grade.











### Teacher Data

25.7





**In-Field Teachers** 



# **Brookhaven Elementary School**

### **Detailed Assessment and Other Data**

### **Student Performance**

The following information shows each level of student performance on statewide assessments.

### Math



### English



### Science



### Student Assessment Participation



### Discipline



\* Source: 2017-2018 Civil Rights Data Collection

# Other Data 28.3 % Chronic Absenteeism

Per-Pupil Expenditure

\$9,241.41