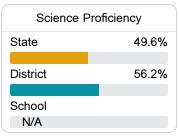

, student growth, student participation in testing, and other academic measures. COVID - 19 pandemic disruptions continue to be reflected in 2021 - 2022 accountability data, particularly growth data.

### Math

Measurements of student performance on the statewide math assessment.

| Proficiency |       |  |
|-------------|-------|--|
| State       | 36.0% |  |
| District    | 30.3% |  |
| School      | 27.2% |  |
|             |       |  |

### **English**

Measurements of student performance on the statewide English language arts (ELA) assessment.

| Proficiency |       |  |
|-------------|-------|--|
| State       | 35.0% |  |
| District    | 27.8% |  |
| School      | 26.1% |  |

### Other Measures

Other measurements of student performance that factor into the accountability grade.











### Teacher Data

25.7





**In-Field Teachers** 



# **Brookhaven Elementary School**

### **Detailed Assessment and Other Data**

### **Student Performance**

The following information shows each level of student performance on statewide assessments.

### Math



### English



### Science



### Student Assessment Participation



### Discipline



\* Source: 2017-2018 Civil Rights Data Collection

# Other Data 28.3 % Chronic Absenteeism

Per-Pupil Expenditure

\$9,241.41