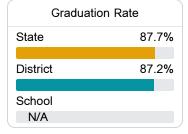

### Other Measures

Other measurements of student performance that factor into the accountability grade.