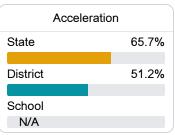

udent growth, student participation in testing, and other academic measures. COVID - 19 pandemic disruptions continue to be reflected in 2021 - 2022 accountability data, particularly growth data.

### Math

Measurements of student performance on the statewide math assessment.

| Proficiency |       |  |
|-------------|-------|--|
| State       | 36.0% |  |
| District    | 30.3% |  |
| School      | 27.2% |  |
|             |       |  |

### **English**

Measurements of student performance on the statewide English language arts (ELA) assessment.

| Proficiency |       |  |
|-------------|-------|--|
| State       | 35.0% |  |
| District    | 27.8% |  |
| School      | 26.1% |  |

### Other Measures

Other measurements of student performance that factor into the accountability grade.











### Teacher Data

25.7





**In-Field Teachers** 



# **Brookhaven Elementary School**

### **Detailed Assessment and Other Data**

### **Student Performance**

The following information shows each level of student performance on statewide assessments.

### Math



### English



### Science



### Student Assessment Participation



### Discipline



\* Source: 2017-2018 Civil Rights Data Collection

# Other Data 28.3 % Chronic Absenteeism

Per-Pupil Expenditure

\$9,241.41