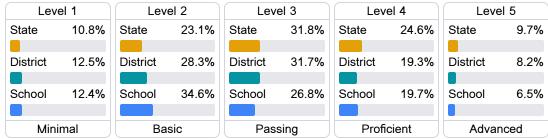

ciency |       |  |
|-------------|-------|--|
| State       | 36.0% |  |
| District    | 30.3% |  |
| School      | 27.2% |  |
|             |       |  |

### **English**

Measurements of student performance on the statewide English language arts (ELA) assessment.

| Proficiency |       |  |
|-------------|-------|--|
| State       | 35.0% |  |
| District    | 27.8% |  |
| School      | 26.1% |  |

### Other Measures

Other measurements of student performance that factor into the accountability grade.











### Teacher Data

25.7





**In-Field Teachers** 



# **Brookhaven Elementary School**

### **Detailed Assessment and Other Data**

### **Student Performance**

The following information shows each level of student performance on statewide assessments.

### Math



### English



### Science



### Student Assessment Participation



### Discipline



\* Source: 2017-2018 Civil Rights Data Collection

# Other Data 28.3 % Chronic Absenteeism

Per-Pupil Expenditure

\$9,241.41