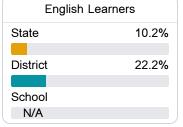

#### Other Measures

Other measurements of student performance that factor into the accountability grade.

| US History Proficiency |       |
|------------------------|-------|
| State                  | 71.1% |
| District               | 68.5% |
| School<br>N/A          |       |

| College & Career Readiness |       |
|----------------------------|-------|
| State                      | 51.9% |
| District                   | 33.1% |
| School<br>N/A              |       |

3.3%