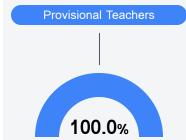

academic measures.

#### Math

Measurements of student performance on the statewide math assessment.







#### **English**

Measurements of student performance on the statewide English language arts (ELA) assessment.







# Proficiency te 47.9%

65.1%

Experienced Teachers

**Teacher Data** 

29.5

**Teachers** 

#### Other Measures

Other measurements of student performance that factor into the accountability grade.

| US History Proficiency |       |
|------------------------|-------|
| State                  | 71.1% |
| District               | 68.5% |
| School<br>N/A          |       |



| College & Career Readiness |       |
|----------------------------|-------|
| State                      | 51.9% |
| District                   | 33.1% |
| School<br>N/A              |       |



3.3%







#### **Detailed Assessment and Other Data**

#### Student Performance

The following information shows each level of student performance on statewide assessments.

#### Math



#### English



#### Science



#### Student Assessment Participation



#### Other Data



Chronic Absenteeism



\$13,727.89

Per-Pupil Expenditure