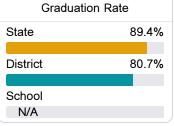

#### Other Measures

Other measurements of student performance that factor into the accountability grade.

| US History Proficiency |       |
|------------------------|-------|
| State                  | 71.1% |
| District               | 68.5% |
| School<br>N/A          |       |

| College & Career Readiness |       |
|----------------------------|-------|
| State                      | 51.9% |
| District                   | 33.1% |
| School<br>N/A              |       |

3.3%