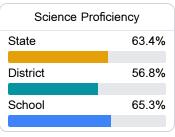

issippi's accountability system assigns "A" through "F" letter grades for schools and districts. Grades are based on student achievement, student growth, student participation in testing, and other academic measures.

#### Math

Measurements of student performance on the statewide math assessment.







#### **English**

Measurements of student performance on the statewide English language arts (ELA) assessment.







# Proficiency te 47.9%

65.1%

Experienced Teachers

**Teacher Data** 

29.5

**Teachers** 

#### Other Measures

Other measurements of student performance that factor into the accountability grade.

| US History Proficiency |       |
|------------------------|-------|
| State                  | 71.1% |
| District               | 68.5% |
| School<br>N/A          |       |



| College & Career Readiness |       |
|----------------------------|-------|
| State                      | 51.9% |
| District                   | 33.1% |
| School<br>N/A              |       |



3.3%







#### **Detailed Assessment and Other Data**

#### Student Performance

The following information shows each level of student performance on statewide assessments.

#### Math



#### English



#### Science



#### Student Assessment Participation



#### Other Data



Chronic Absenteeism



\$13,727.89

Per-Pupil Expenditure