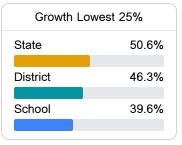

#### Math

Measurements of student performance on the statewide math assessment.