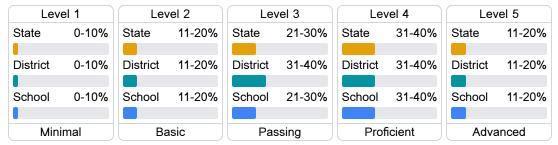

#### Student Performance

The following information shows each level of student performance on statewide assessments.

#### Math

#### English

#### Science