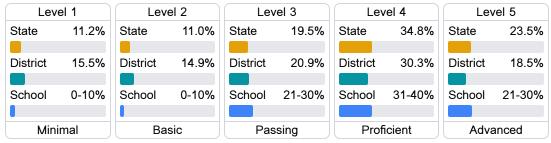

#### English

#### Student Performance

The following information shows each level of student performance on statewide assessments.