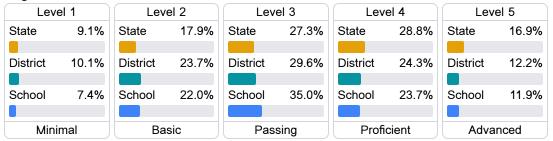

#### Math

#### Student Performance

The following information shows each level of student performance on statewide assessments.