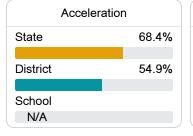

#### Other Measures

Other measurements of student performance that factor into the accountability grade.

| US History Proficiency |       |
|------------------------|-------|
| State                  | 71.1% |
| District               | 68.5% |
| School<br>N/A          |       |

| College & Career Readiness |       |
|----------------------------|-------|
| State                      | 51.9% |
| District                   | 33.1% |
| School<br>N/A              |       |

3.3%