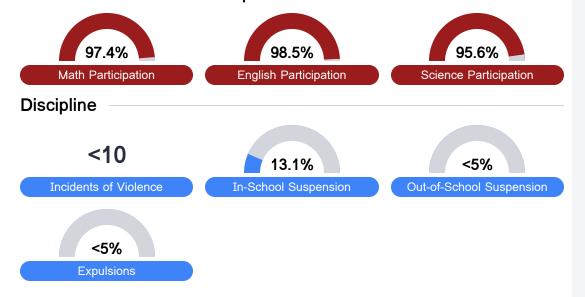

ienced Teachers

**Teacher Data** 

29.5

**Teachers** 

#### Other Measures

Other measurements of student performance that factor into the accountability grade.

| US History Proficiency |       |
|------------------------|-------|
| State                  | 71.1% |
| District               | 68.5% |
| School<br>N/A          |       |



| College & Career Readiness |       |
|----------------------------|-------|
| State                      | 51.9% |
| District                   | 33.1% |
| School<br>N/A              |       |



3.3%







#### **Detailed Assessment and Other Data**

#### Student Performance

The following information shows each level of student performance on statewide assessments.

#### Math



#### English



#### Science



#### Student Assessment Participation



#### Other Data



Chronic Absenteeism



\$13,727.89

Per-Pupil Expenditure