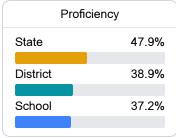

# Proficiency te 47.9%

65.1%

Experienced Teachers

**Teacher Data** 

29.5

**Teachers** 