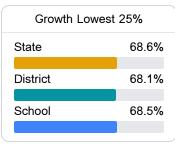

## School Report Card 2021 - 2022

For more detailed information, please visit https://msrc.mdek12.org.



# Alexander Junior High School

**Brookhaven School District** 



713 BEAUREGARD STREET Brookhaven, MS 39601



Patrick Hardy patrick.hardy@brookhavenschools.org

Identified for

Additional Targeted Support and Improvement

## School Accountability Grade Components

Mississippi's accountability system assigns "A" through "F" letter grades for schools and districts. Grades are based on student achievement, student growth, student participation in testing, and other academic measures. COVID - 19 pandemic disruptions continue to be reflected in 2021 - 2022 accountability data, particularly growth data.

#### Math

Measurements of student performance on the statewide math assessment.







### **English**

Measurements of student performance on the statewide English language arts (ELA) assessment.







#### Other Measures

Other measurements of student performance that factor into the accountability grade.











| English Learners |       |
|------------------|-------|
| State            | 14.8% |
| District         | 22.7% |
| School           |       |
| N/A              |       |

#### **Teacher Data**

27.9















In-Field Teachers



#### **Detailed Assessment and Other Data**

#### Student Performance

The following information shows each level of student performance on statewide assessments.

#### Math



#### English



#### Science



#### Student Assessment Participation







Chronic Absenteeism



\$10,341.79

Per-Pupil Expenditure