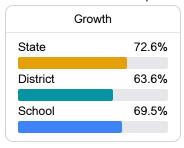

## School Report Card 2021 - 2022

For more detailed information, please visit https://msrc.mdek12.org.



# Alexander Junior High School

**Brookhaven School District** 



713 BEAUREGARD STREET Brookhaven, MS 39601



Patrick Hardy patrick.hardy@brookhavenschools.org

Identified for

Additional Targeted Support and Improvement

## School Accountability Grade Components

Mississippi's accountability system assigns "A" through "F" letter grades for schools and districts. Grades are based on student achievement, student growth, student participation in testing, and other academic measures. COVID - 19 pandemic disruptions continue to be reflected in 2021 - 2022 accountability data, particularly growth data.

#### Math

Measurements of student performance on the statewide math assessment.







### **English**

Measurements of student performance on the statewide English language arts (ELA) assessment.







#### Other Measures

Other measurements of student performance that factor into the accountability grade.











| English Learners |       |
|------------------|-------|
| State            | 14.8% |
| District         | 22.7% |
| School           |       |
| N/A              |       |

#### **Teacher Data**

27.9















In-Field Teachers



#### **Detailed Assessment and Other Data**

#### Student Performance

The following information shows each level of student performance on statewide assessments.

#### Math



#### English



#### Science



#### Student Assessment Participation







Chronic Absenteeism



\$10,341.79

Per-Pupil Expenditure