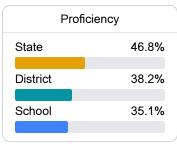

School Report Card 2021 - 2022

For more detailed information, please visit https://msrc.mdek12.org.



# Alexander Junior High School

**Brookhaven School District** 



713 BEAUREGARD STREET Brookhaven, MS 39601



Patrick Hardy patrick.hardy@brookhavenschools.org

Identified for

Additional Targeted Support and Improvement

## School Accountability Grade Components

Mississippi's accountability system assigns "A" through "F" letter grades for schools and districts. Grades are based on student achievement, student growth, student participation in testing, and other academic measures. COVID - 19 pandemic disruptions continue to be reflected in 2021 - 2022 accountability data, particularly growth data.

#### Math

Measurements of student performance on the statewide math assessment.







### **English**

Measurements of student performance on the statewide English language arts (ELA) assessment.







#### Other Measures

Other measurements of student performance that factor into the accountability grade.











| English Learners |       |
|------------------|-------|
| State            | 14.8% |
| District         | 22.7% |
| School           |       |
| N/A              |       |

#### **Teacher Data**

27.9















In-Field Teachers



#### **Detailed Assessment and Other Data**

#### Student Performance

The following information shows each level of student performance on statewide assessments.

#### Math



#### English



#### Science



#### Student Assessment Participation







Chronic Absenteeism



\$10,341.79

Per-Pupil Expenditure