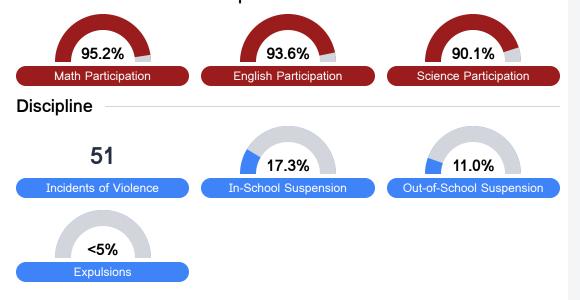

#### Student Assessment Participation

Chronic Absenteeism

\$10,341.79

Per-Pupil Expenditure