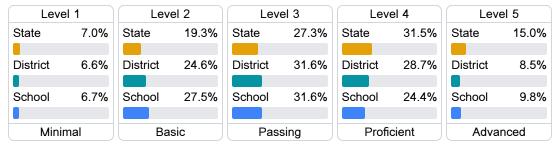

#### Student Performance

The following information shows each level of student performance on statewide assessments.

#### Math