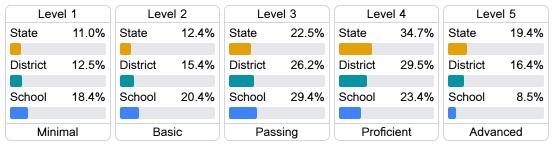

#### Student Performance

The following information shows each level of student performance on statewide assessments.

#### Science