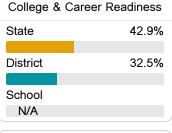

#### Other Measures

Other measurements of student performance that factor into the accountability grade.

| English Learners |       |
|------------------|-------|
| State            | 14.8% |
| District         | 22.7% |
| School           |       |
| N/A              |       |