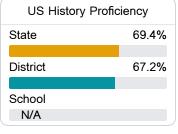

Hardy patrick.hardy@brookhavenschools.org

Identified for

Additional Targeted Support and Improvement

## School Accountability Grade Components

Mississippi's accountability system assigns "A" through "F" letter grades for schools and districts. Grades are based on student achievement, student growth, student participation in testing, and other academic measures. COVID - 19 pandemic disruptions continue to be reflected in 2021 - 2022 accountability data, particularly growth data.

#### Math

Measurements of student performance on the statewide math assessment.







### **English**

Measurements of student performance on the statewide English language arts (ELA) assessment.







#### Other Measures

Other measurements of student performance that factor into the accountability grade.











| English Learners |       |
|------------------|-------|
| State            | 14.8% |
| District         | 22.7% |
| School           |       |
| N/A              |       |

#### **Teacher Data**

27.9















In-Field Teachers



#### **Detailed Assessment and Other Data**

#### Student Performance

The following information shows each level of student performance on statewide assessments.

#### Math



#### English



#### Science



#### Student Assessment Participation







Chronic Absenteeism



\$10,341.79

Per-Pupil Expenditure