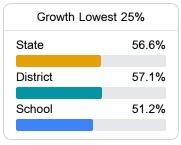

der Junior High School

**Brookhaven School District** 



713 BEAUREGARD STREET Brookhaven, MS 39601



Patrick Hardy patrick.hardy@brookhavenschools.org

Identified for

Additional Targeted Support and Improvement

## School Accountability Grade Components

Mississippi's accountability system assigns "A" through "F" letter grades for schools and districts. Grades are based on student achievement, student growth, student participation in testing, and other academic measures. COVID - 19 pandemic disruptions continue to be reflected in 2021 - 2022 accountability data, particularly growth data.

#### Math

Measurements of student performance on the statewide math assessment.







### **English**

Measurements of student performance on the statewide English language arts (ELA) assessment.







#### Other Measures

Other measurements of student performance that factor into the accountability grade.











| English Learners |       |
|------------------|-------|
| State            | 14.8% |
| District         | 22.7% |
| School           |       |
| N/A              |       |

#### **Teacher Data**

27.9















In-Field Teachers



#### **Detailed Assessment and Other Data**

#### Student Performance

The following information shows each level of student performance on statewide assessments.

#### Math



#### English



#### Science



#### Student Assessment Participation







Chronic Absenteeism



\$10,341.79

Per-Pupil Expenditure