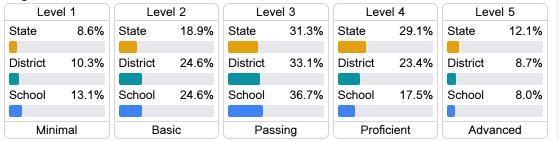

#### Student Performance

The following information shows each level of student performance on statewide assessments.

#### English