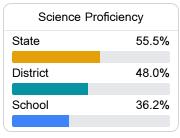

rdy patrick.hardy@brookhavenschools.org

Identified for

Additional Targeted Support and Improvement

## School Accountability Grade Components

Mississippi's accountability system assigns "A" through "F" letter grades for schools and districts. Grades are based on student achievement, student growth, student participation in testing, and other academic measures. COVID - 19 pandemic disruptions continue to be reflected in 2021 - 2022 accountability data, particularly growth data.

#### Math

Measurements of student performance on the statewide math assessment.







### **English**

Measurements of student performance on the statewide English language arts (ELA) assessment.







#### Other Measures

Other measurements of student performance that factor into the accountability grade.











| English Learners |       |
|------------------|-------|
| State            | 14.8% |
| District         | 22.7% |
| School           |       |
| N/A              |       |

#### **Teacher Data**

27.9















In-Field Teachers



#### **Detailed Assessment and Other Data**

#### Student Performance

The following information shows each level of student performance on statewide assessments.

#### Math



#### English



#### Science



#### Student Assessment Participation







Chronic Absenteeism



\$10,341.79

Per-Pupil Expenditure