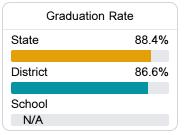

trick.hardy@brookhavenschools.org

Identified for

Additional Targeted Support and Improvement

## School Accountability Grade Components

Mississippi's accountability system assigns "A" through "F" letter grades for schools and districts. Grades are based on student achievement, student growth, student participation in testing, and other academic measures. COVID - 19 pandemic disruptions continue to be reflected in 2021 - 2022 accountability data, particularly growth data.

#### Math

Measurements of student performance on the statewide math assessment.







### **English**

Measurements of student performance on the statewide English language arts (ELA) assessment.







#### Other Measures

Other measurements of student performance that factor into the accountability grade.











| English Learners |       |
|------------------|-------|
| State            | 14.8% |
| District         | 22.7% |
| School           |       |
| N/A              |       |

#### **Teacher Data**

27.9















In-Field Teachers



#### **Detailed Assessment and Other Data**

#### Student Performance

The following information shows each level of student performance on statewide assessments.

#### Math



#### English



#### Science



#### Student Assessment Participation







Chronic Absenteeism



\$10,341.79

Per-Pupil Expenditure