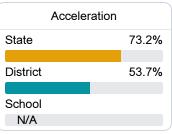

patrick.hardy@brookhavenschools.org

Identified for

Additional Targeted Support and Improvement

## School Accountability Grade Components

Mississippi's accountability system assigns "A" through "F" letter grades for schools and districts. Grades are based on student achievement, student growth, student participation in testing, and other academic measures. COVID - 19 pandemic disruptions continue to be reflected in 2021 - 2022 accountability data, particularly growth data.

#### Math

Measurements of student performance on the statewide math assessment.







### **English**

Measurements of student performance on the statewide English language arts (ELA) assessment.







#### Other Measures

Other measurements of student performance that factor into the accountability grade.











| English Learners |       |
|------------------|-------|
| State            | 14.8% |
| District         | 22.7% |
| School           |       |
| N/A              |       |

#### **Teacher Data**

27.9















In-Field Teachers



#### **Detailed Assessment and Other Data**

#### Student Performance

The following information shows each level of student performance on statewide assessments.

#### Math



#### English



#### Science



#### Student Assessment Participation







Chronic Absenteeism



\$10,341.79

Per-Pupil Expenditure