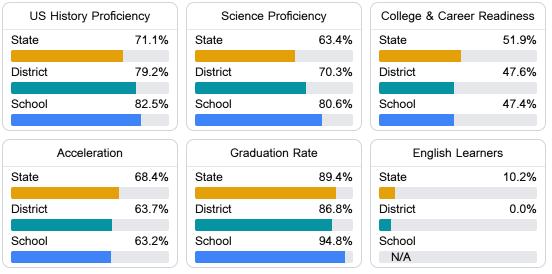

#### Student Performance

The following information shows each level of student performance on statewide assessments.

<5%

**Out-of-School Suspension** 

Chronic Absenteeism

Post-Secondary Enrollment

Advanced Course Participation