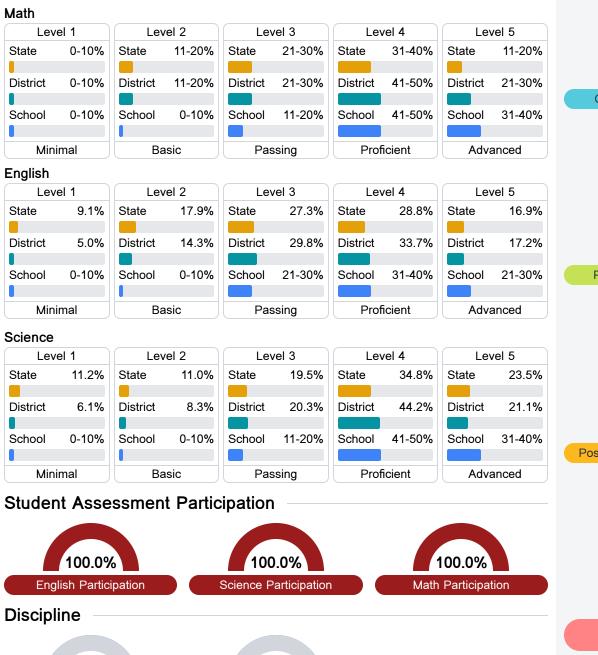

#### Student Performance

The following information shows each level of student performance on statewide assessments.

<5%

**Out-of-School Suspension** 

Chronic Absenteeism

Post-Secondary Enrollment

Advanced Course Participation