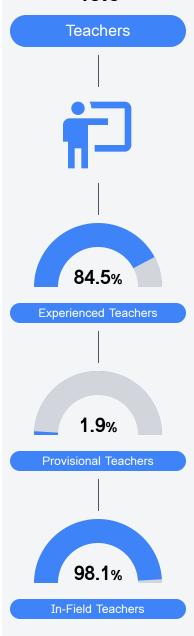

### Other Measures

Other measurements of student performance that factor into the accountability grade.

Teacher Data

49.6