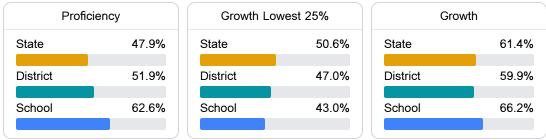

### Other Measures

Other measurements of student performance that factor into the accountability grade.

Teacher Data

49.6