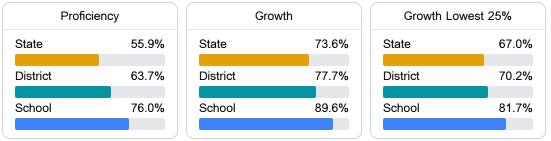

#### Math

Measurements of student performance on the statewide math assessment.

#### English

Measurements of student performance on the statewide English language arts (ELA) assessment.