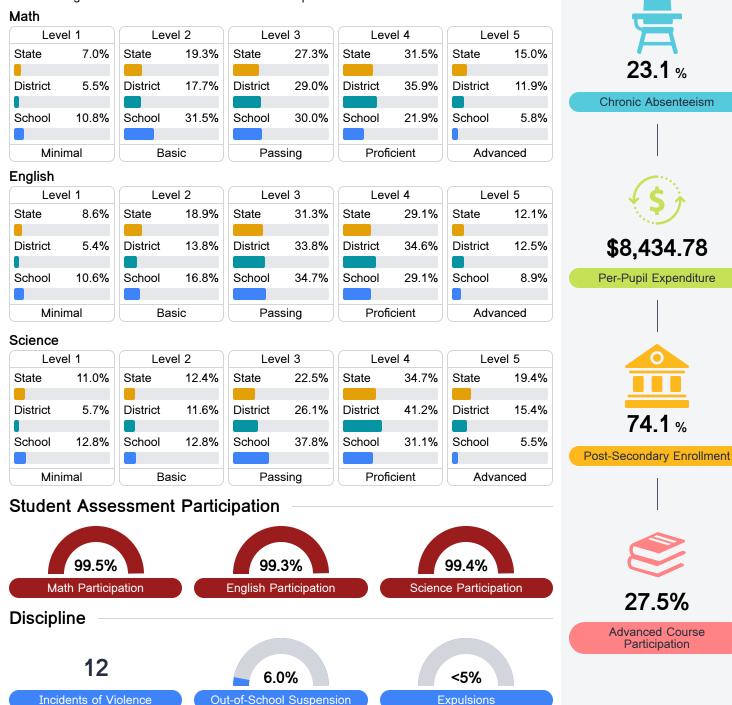

# **Detailed Assessment and Other Data**

#### Student Performance

The following information shows each level of student performance on statewide assessments.

Other Data