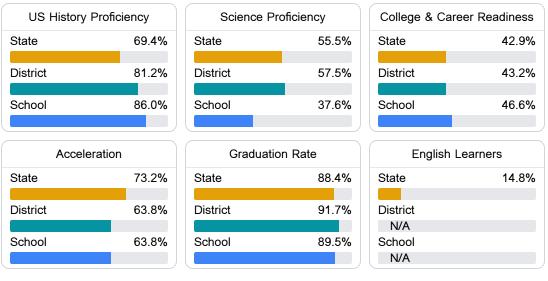

#### Other Measures

Other measurements of student performance that factor into the accountability grade.

Teacher Data