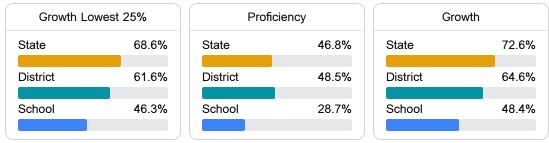

# School Report Card 2021 - 2022

For more detailed information, please visit https://msrc.mdek12.org.

Loyd Star School Lincoln County School District 1880 HWY 550 NW Brookhaven, MS 39601

Seth Lofton seth.lofton@lincoln.k12.ms.us

## School Accountability Grade Components

Mississippi's accountability system assigns "A" through "F" letter grades for schools and districts. Grades are based on student achievement, student growth, student participation in testing, and other academic measures. COVID - 19 pandemic disruptions continue to be reflected in 2021 - 2022 accountability data, particularly growth data.

## Math

Measurements of student performance on the statewide math assessment.



#### English

Measurements of student performance on the statewide English language arts (ELA) assessment.



#### Other Measures

Other measurements of student performance that factor into the accountability grade.





Teacher Data



# **Detailed Assessment and Other Data**

#### Student Performance

The following information shows each level of student performance on statewide assessments.





Other Data