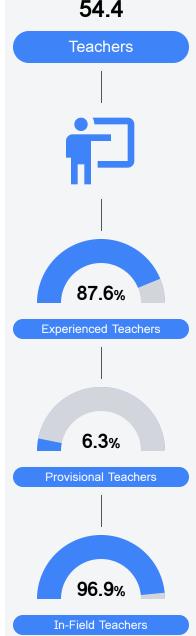

#### Other Measures

Other measurements of student performance that factor into the accountability grade.

Teacher Data