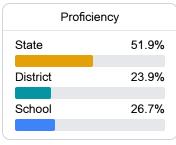

#### Math

Measurements of student performance on the statewide math assessment.