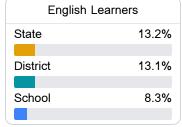

#### Other Measures

Other measurements of student performance that factor into the accountability grade.