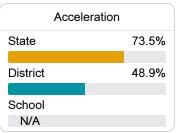

#### Other Measures

Other measurements of student performance that factor into the accountability grade.