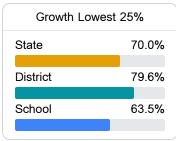

#### Math

Measurements of student performance on the statewide math assessment.