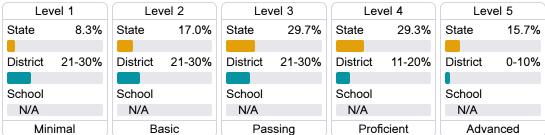

#### Student Performance

The following information shows each level of student performance on statewide assessments.

#### **English**