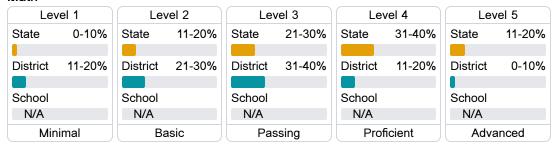

#### Student Performance

The following information shows each level of student performance on statewide assessments.

#### Math