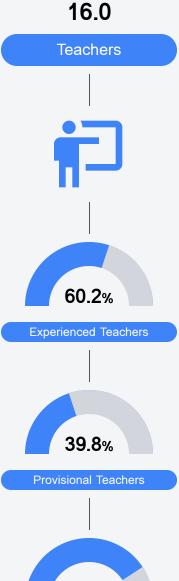

mdek12.org.



# Claudine F Brown Elementary School

Greenwood-Leflore Consolidated School District



3827 County Road 363 P. O. BOX 1497 Greenwood, MS 38930



Tara Harris tharris@glcsd.org

## School Accountability Grade Components

Mississippi's accountability system assigns "A" through "F" letter grades for schools and districts. Grades are based on student achievement, student growth, student participation in testing, and other academic measures.

#### Math

Measurements of student performance on the statewide math assessment.







#### **English**

Measurements of student performance on the statewide English language arts (ELA) assessment.







#### Other Measures

Other measurements of student performance that factor into the accountability grade.













## Teacher Data





**In-Field Teachers** 



## **Detailed Assessment and Other Data**

#### Student Performance

The following information shows each level of student performance on statewide assessments.

#### Math



#### **English**



#### Science

| Level 1  |       | Level 2  |       | Level 3  |       | Level 4    |       | Level 5  |       |
|----------|-------|----------|-------|----------|-------|------------|-------|----------|-------|
| State    | 11.4% | State    | 11.9% | State    | 20.8% | State      | 33.6% | State    | 22.3% |
| District | 18.5% | District | 18.5% | District | 31.6% | District   | 24.3% | District | 7.2%  |
| School   |       | School   |       | School   |       | School     |       | School   |       |
| N/A      |       | N/A      |       | N/A      |       | N/A