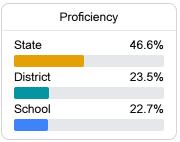

#### Student Performance

The following information shows each level of student performance on statewide assessments.