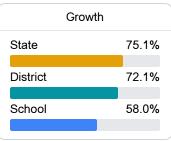

#### Math

Measurements of student performance on the statewide math assessment.