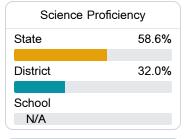

#### Science

| Level 1  |       | Level 2  |       | Level 3  |       | Level 4    |       | Level 5  |       |
|----------|-------|----------|-------|----------|-------|------------|-------|----------|-------|
| State    | 11.4% | State    | 11.9% | State    | 20.8% | State      | 33.6% | State    | 22.3% |
| District | 18.5% | District | 18.5% | District | 31.6% | District   | 24.3% | District | 7.2%  |
| School   |       | School   |       | School   |       | School     |       | School   |       |
| N/A      |       | N/A      |       | N/A      |       | N/A        |       | N/A      |       |
| Minimal  |       | Basic    |       | Passing  |       | Proficient |       | Advanced |       |