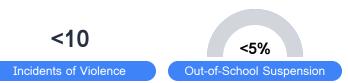

dent performance on statewide assessments.

#### Math



#### **English**



#### Science

| Level 1  |       | Level 2  |       | Level 3  |       | Level 4    |       | Level 5  |       |
|----------|-------|----------|-------|----------|-------|------------|-------|----------|-------|
| State    | 11.4% | State    | 11.9% | State    | 20.8% | State      | 33.6% | State    | 22.3% |
| District | 18.5% | District | 18.5% | District | 31.6% | District   | 24.3% | District | 7.2%  |
| School   |       | School   |       | School   |       | School     |       | School   |       |
| N/A      |       | N/A      |       | N/A      |       | N/A        |       | N/A      |       |
| Minimal  |       | Basic    |       | Passing  |       | Proficient |       | Advanced |       |

## Discipline



#### Other Data



Chronic Absenteeism



\$10,423.84

Per-Pupil Expenditure