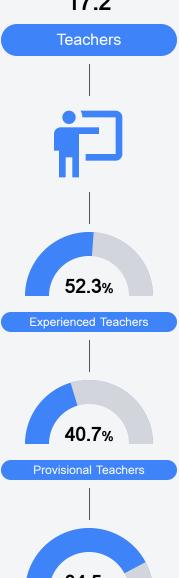

12.org.



# Threadgill Primary School

Greenwood-Leflore Consolidated School District



1300 CARROLLTON AVENUE P. O. BOX 1497 Greenwood, MS 38930



Pamela Watson pwatson@glcsd.org

## **School Accountability Grade Components**

Mississippi's accountability system assigns "A" through "F" letter grades for schools and districts. Grades are based on student achievement, student growth, student participation in testing, and other academic measures.

#### Math

Measurements of student performance on the statewide math assessment.







## **English**

Measurements of student performance on the statewide English language arts (ELA) assessment.







#### Other Measures

Other measurements of student performance that factor into the accountability grade.













### Teacher Data

17.2





## **Threadgill Primary School**

## **Detailed Assessment and Other Data**

#### Student Performance

The following information shows each level of student performance on statewide assessments.

#### Math



#### **English**



#### Science

| Level 1  |       | Level 2  |       | Level 3  |       | Level 4    |       | Level 5  |       |
|----------|-------|----------|-------|----------|-------|------------|-------|----------|-------|
| State    | 11.4% | State    | 11.9% | State    | 20.8% | State      | 33.6% | State    | 22.3% |
| District | 18.5% | District | 18.5% | District | 31.6% | District   | 24.3% | District | 7.2%  |
| School   |       | School   |       | School   |       | School     |       | School   |       |
| N/A      |       | N/A      |       | N/A      |       |