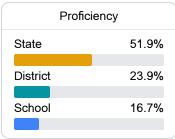

#### Student Performance

The following information shows each level of student performance on statewide assessments.