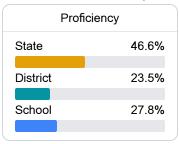

#### Student Performance

The following information shows each level of student performance on statewide assessments.