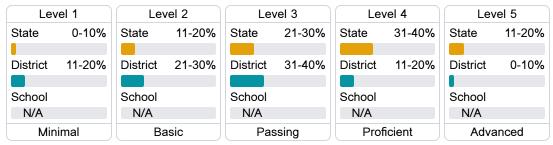

#### Student Performance

The following information shows each level of student performance on statewide assessments.

#### Math