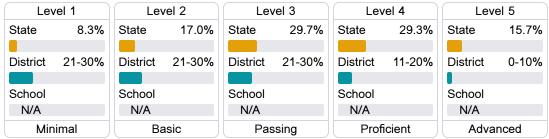

#### Student Performance

The following information shows each level of student performance on statewide assessments.

#### **English**