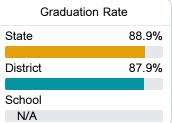

#### Other Measures

Other measurements of student performance that factor into the accountability grade.