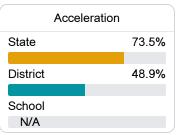

#### Other Measures

Other measurements of student performance that factor into the accountability grade.