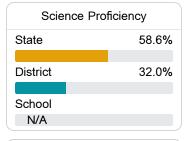

#### Science

| Level 1  |       | Level 2  |       | Level 3  |       | Level 4    |       | Level 5  |       |
|----------|-------|----------|-------|----------|-------|------------|-------|----------|-------|
| State    | 11.4% | State    | 11.9% | State    | 20.8% | State      | 33.6% | State    | 22.3% |
| District | 18.5% | District | 18.5% | District | 31.6% | District   | 24.3% | District | 7.2%  |
| School   |       | School   |       | School   |       | School     |       | School   |       |
| N/A      |       | N/A      |       | N/A      |       | N/A        |       | N/A      |       |
| Minimal  |       | Basic    |       | Passing  |       | Proficient |       | Advanced |       |