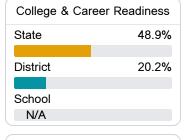

#### Other Measures

Other measurements of student performance that factor into the accountability grade.