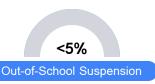

dent performance on statewide assessments.

#### Math



#### **English**



#### Science

| Level 1  |       | Level 2  |       | Level 3  |       | Level 4    |       | Level 5  |       |
|----------|-------|----------|-------|----------|-------|------------|-------|----------|-------|
| State    | 11.4% | State    | 11.9% | State    | 20.8% | State      | 33.6% | State    | 22.3% |
| District | 18.5% | District | 18.5% | District | 31.6% | District   | 24.3% | District | 7.2%  |
| School   |       | School   |       | School   |       | School     |       | School   |       |
| N/A      |       | N/A      |       | N/A      |       | N/A        |       | N/A      |       |
| Minimal  |       | Basic    |       | Passing  |       | Proficient |       | Advanced |       |

## Discipline



#### Other Data



Chronic Absenteeism



\$11,907.06

Per-Pupil Expenditure