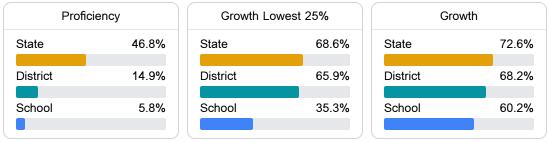

## English

Measurements of student performance on the statewide English language arts (ELA) assessment.