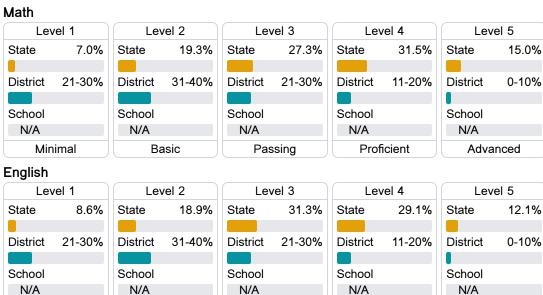

### Math

Measurements of student performance on the statewide math assessment.

Greenwood, MS 38930

## English

Measurements of student performance on the statewide English language arts (ELA) assessment.

#### Student Performance

The following information shows each level of student performance on statewide assessments.