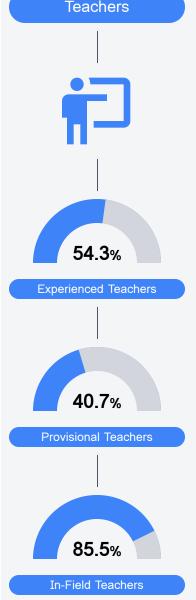

### Other Measures

Other measurements of student performance that factor into the accountability grade.

Teacher Data

13.2

Proficient

Advanced