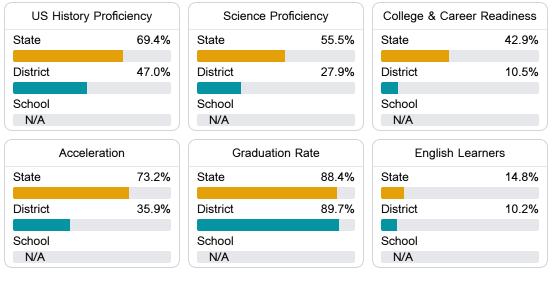

### Other Measures

Other measurements of student performance that factor into the accountability grade.

Teacher Data

13.2

Proficient

Advanced