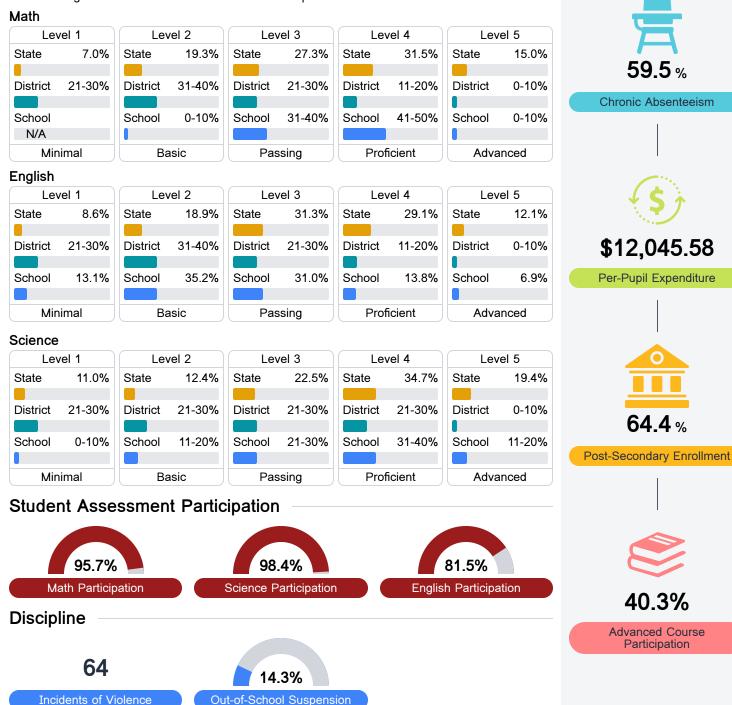

## **Detailed Assessment and Other Data**

#### Student Performance

The following information shows each level of student performance on statewide assessments.

Other Data