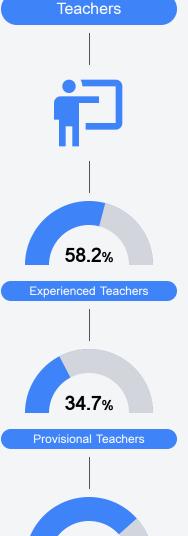

------|-------|---------------------|-------|----------------------------|-------|
| State                  | 69.4% | State               | 55.5% | State                      | 42.9% |
| District               | 47.0% | District            | 27.9% | District                   | 10.5% |
| School                 | 43.5% | School              | 56.9% | School                     | 9.7%  |
| Acceleration           |       | Graduation Rate     |       | English Learners           |       |
| State                  | 73.2% | State               | 88.4% | State                      | 14.8% |
| District               | 35.9% | District            | 89.7% | District                   | 10.2% |
| School                 | 37.5% | School              | 91.7% | School<br>N/A              |       |





76.8%

**In-Field Teachers** 



## **Detailed Assessment and Other Data**

#### Student Performance

The following information shows each level of student performance on statewide assessments.



Other Data