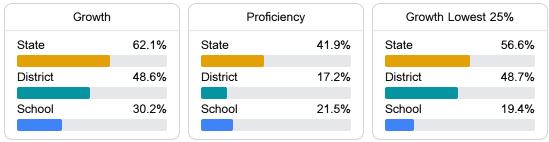

### English

Measurements of student performance on the statewide English language arts (ELA) assessment.