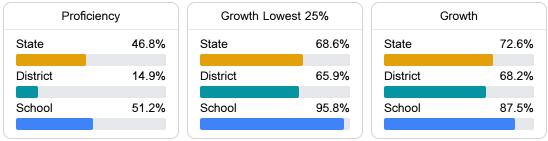

#### Math

Measurements of student performance on the statewide math assessment.