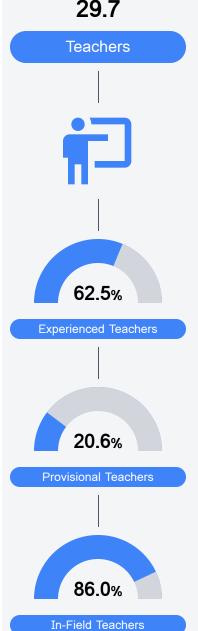

## **Detailed Assessment and Other Data**

#### Student Performance

The following information shows each level of student performance on statewide assessments.

Other Data

#### Math

Measurements of student performance on the statewide math assessment.

#### English

Measurements of student performance on the statewide English language arts (ELA) assessment.