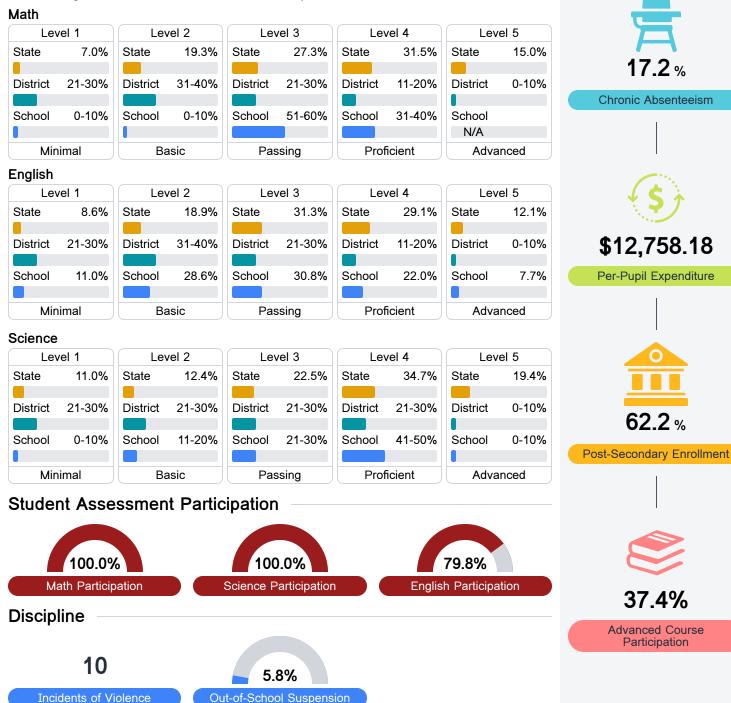

#### Other Measures

Other measurements of student performance that factor into the accountability grade.