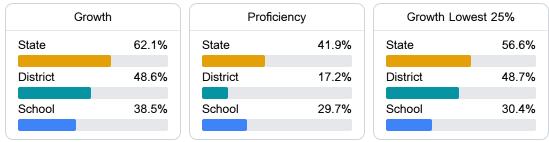

#### Other Measures

Other measurements of student performance that factor into the accountability grade.

#### Student Performance

The following information shows each level of student performance on statewide assessments.

Other Data