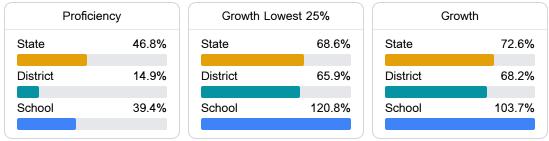

#### English

Measurements of student performance on the statewide English language arts (ELA) assessment.

#### Student Performance

The following information shows each level of student performance on statewide assessments.

Other Data