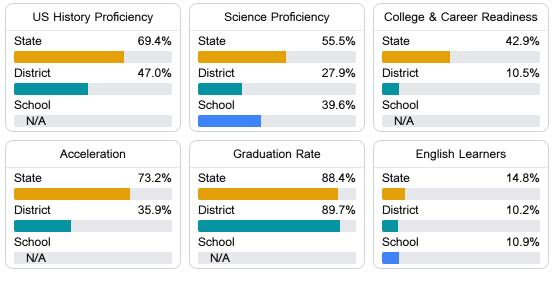

#### Other Measures

Other measurements of student performance that factor into the accountability grade.