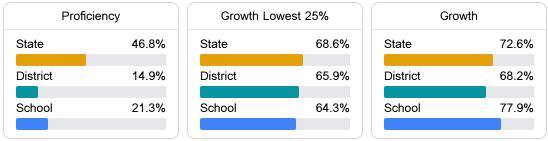

#### Math

Measurements of student performance on the statewide math assessment.