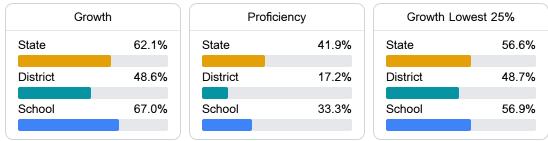

#### English

Measurements of student performance on the statewide English language arts (ELA) assessment.