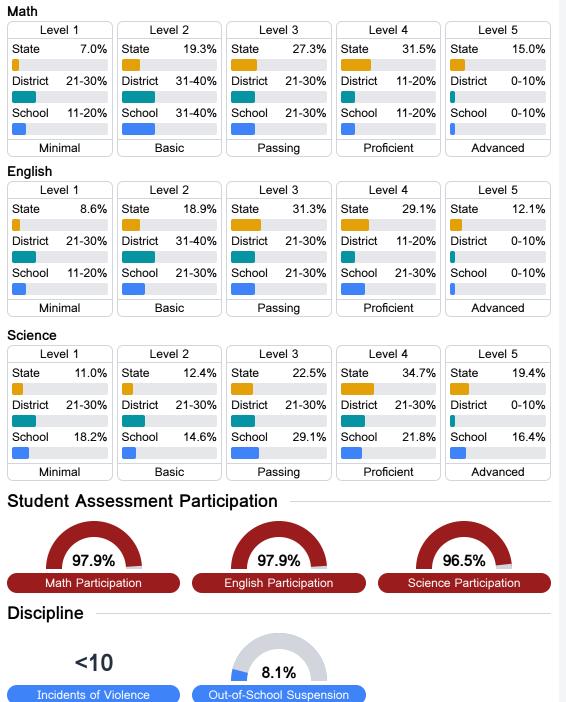

## **Detailed Assessment and Other Data**

#### Student Performance

The following information shows each level of student performance on statewide assessments.

Other Data

Chronic Absenteeism

\$12,672.83 Per-Pupil Expenditure