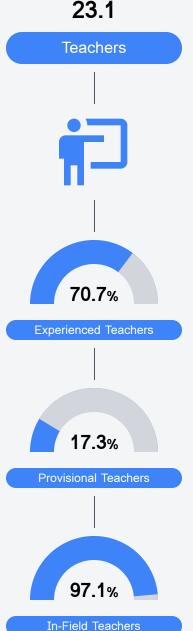

#### Other Measures

Other measurements of student performance that factor into the accountability grade.