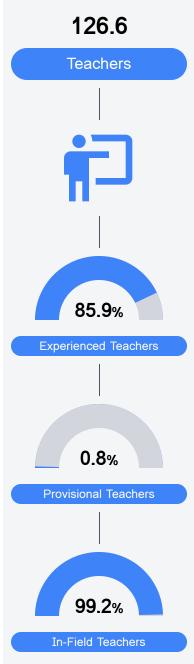

### Other Measures

Other measurements of student performance that factor into the accountability grade.

Teacher Data