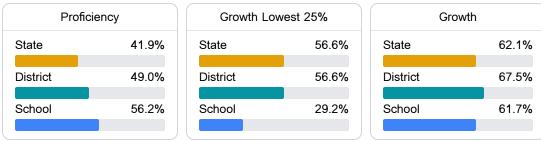

### English

Measurements of student performance on the statewide English language arts (ELA) assessment.