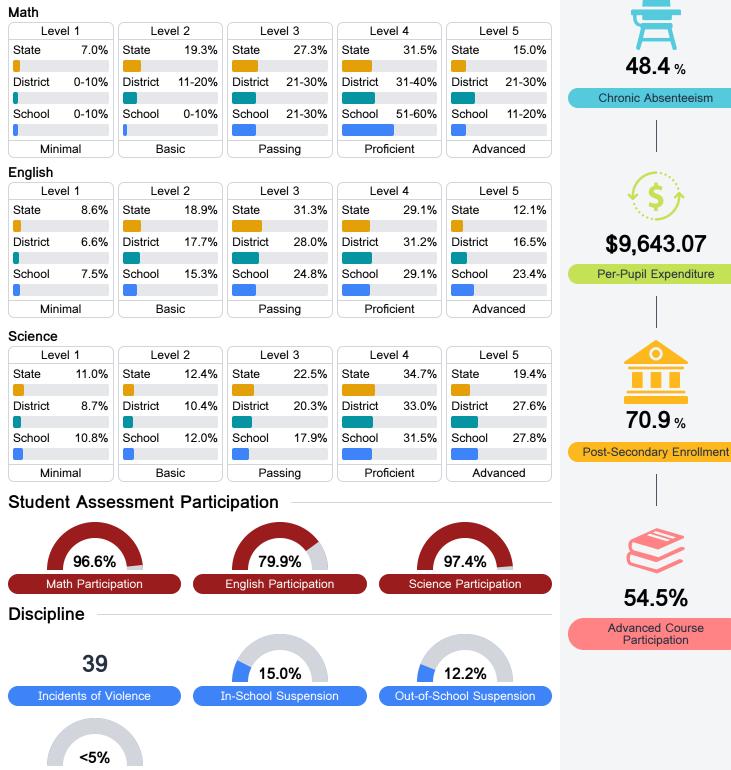

# Math

Measurements of student performance on the statewide math assessment.

### English

Measurements of student performance on the statewide English language arts (ELA) assessment.

#### Student Performance

The following information shows each level of student performance on statewide assessments.

Other Data

Expulsions