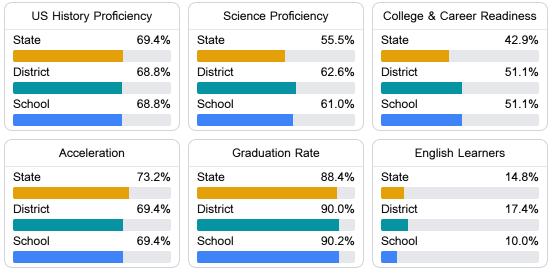

### Other Measures

Other measurements of student performance that factor into the accountability grade.

Teacher Data