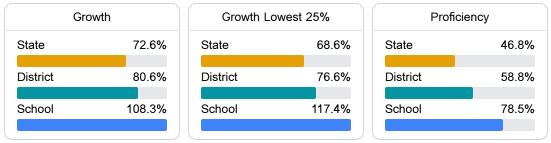

# School Report Card 2021 - 2022

For more detailed information, please visit https://msrc.mdek12.org.

B Tupelo High School Tupelo Public School District

4125 Golden Wave Drive Tupelo, MS 38801 Melissa S Thomas msthomas@tupeloschools.com

### School Accountability Grade Components

Mississippi's accountability system assigns "A" through "F" letter grades for schools and districts. Grades are based on student achievement, student growth, student participation in testing, and other academic measures. COVID - 19 pandemic disruptions continue to be reflected in 2021 - 2022 accountability data, particularly growth data.

# Math

Measurements of student performance on the statewide math assessment.



### English

Measurements of student performance on the statewide English language arts (ELA) assessment.



### Other Measures

Other measurements of student performance that factor into the accountability grade.





Teacher Data



## **Tupelo High School**

### **Detailed Assessment and Other Data**

#### Student Performance

The following information shows each level of student performance on statewide assessments.





Other Data

Expulsions