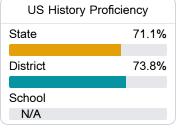

#### Student Performance

The following information shows each level of student performance on statewide assessments.