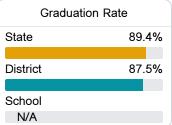

#### Other Measures

Other measurements of student performance that factor into the accountability grade.

| College & Career Readiness |       |
|----------------------------|-------|
| State                      | 51.9% |
| District                   | 56.8% |
| School<br>N/A              |       |
|                            |       |