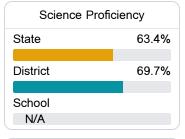

e detailed information, please visit https://msrc.mdek12.org.



# Thomas Street Elementary School

Tupelo Public School District



520 S Thomas Street Tupelo, MS 38801



Christy H Carroll chcarroll@tupeloschools.com

# **School Accountability Grade Components**

Mississippi's accountability system assigns "A" through "F" letter grades for schools and districts. Grades are based on student achievement, student growth, student participation in testing, and other academic measures.

#### Math

Measurements of student performance on the statewide math assessment.







# **English**

Measurements of student performance on the statewide English language arts (ELA) assessment.







#### Other Measures

Other measurements of student performance that factor into the accountability grade.





| College & Career Readiness |       |
|----------------------------|-------|
| State                      | 51.9% |
| District                   | 56.8% |
| School<br>N/A              |       |
|                            |       |

| Acceleration |       |  |
|--------------|-------|--|
| State        | 68.4% |  |
| District     | 70.1% |  |
| School       |       |  |
| N/A          |       |  |





# **Teacher Data**

31.4





# **Detailed Assessment and Other Data**

#### Student Performance

The following information shows each level of student performance on statewide assessments.

#### Math



## **English**



#### Science



# Discipline



## Other Data



Chronic Absenteeism



\$13,147.10

Per-Pupil Expenditure