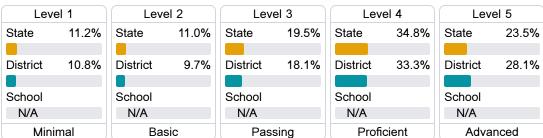

#### Student Performance

The following information shows each level of student performance on statewide assessments.

#### Science