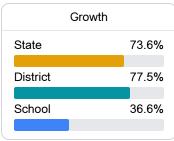

#### Math

Measurements of student performance on the statewide math assessment.