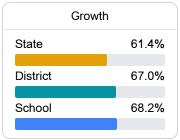

# **English**

Measurements of student performance on the statewide English language arts (ELA) assessment.