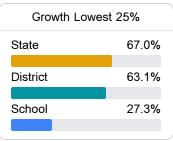

#### Math

Measurements of student performance on the statewide math assessment.