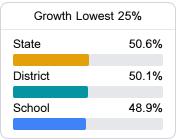

#### Student Performance

The following information shows each level of student performance on statewide assessments.