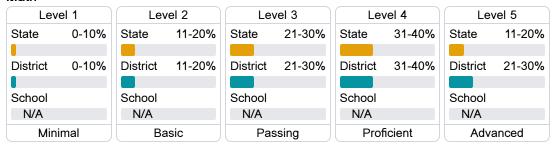

#### Student Performance

The following information shows each level of student performance on statewide assessments.

#### Math