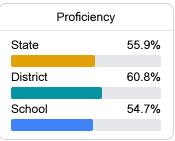

# **English**

Measurements of student performance on the statewide English language arts (ELA) assessment.