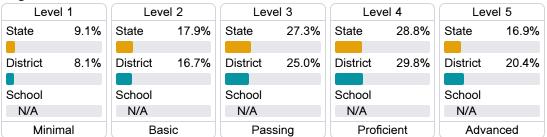

#### Student Performance

The following information shows each level of student performance on statewide assessments.

## **English**