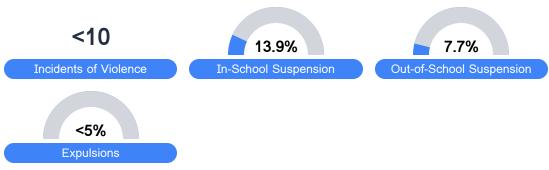

# Discipline

<sup>\*</sup> Source: 2017-2018 Civil Rights Data Collection

Per-Pupil Expenditure