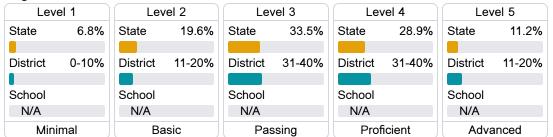

hool Accountability Grade Components

Mississippi's accountability system assigns "A" through "F" letter grades for schools and districts. Grades are based on student achievement, student growth, student participation in testing, and other academic measures.

#### Math

Measurements of student performance on the statewide math assessment.







# **English**

Measurements of student performance on the statewide English language arts (ELA) assessment.







#### Other Measures

Other measurements of student performance that factor into the accountability grade.













## Teacher Data

29.3





# **Detailed Assessment and Other Data**

#### Student Performance

The following information shows each level of student performance on statewide assessments.

#### Math



### **English**



### Science

| Level 1  |       | Level 2  |       | Level 3  |       | Level 4    |       | Level 5  |       |
|----------|-------|----------|-------|----------|-------|------------|-------|----------|-------|
| State    | 10.3% | State    | 13.6% | State    | 23.4% | State      | 36.0% | State    | 16.7% |
| District | 6.9%  | District | 10.2% | District | 18.5% | District   | 37.4% | District | 27.0% |
| School   |       | School   |       | School   |       | School     |       | School   |       |
| N/A      |       | N/A      |       | N/A      |       | N/A        |       | N/A      |       |
| Minimal  |       | Basic    |       | Passing  |       | Proficient |       | Advanced |       |

# Discipline



<sup>\*</sup> Source: 2017-2018 Civil Rights Data Collection



Per-Pupil E