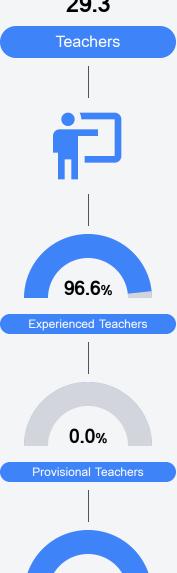

it https://msrc.mdek12.org.



# Thomas Street Elementary School

**Tupelo Public School District** 



520 S Thomas Street Tupelo, MS 38801



Christy H Carroll chcarroll@tupeloschools.com

# School Accountability Grade Components

Mississippi's accountability system assigns "A" through "F" letter grades for schools and districts. Grades are based on student achievement, student growth, student participation in testing, and other academic measures.

#### Math

Measurements of student performance on the statewide math assessment.







# **English**

Measurements of student performance on the statewide English language arts (ELA) assessment.







#### Other Measures

Other measurements of student performance that factor into the accountability grade.













## Teacher Data

29.3





# **Detailed Assessment and Other Data**

#### Student Performance

The following information shows each level of student performance on statewide assessments.

#### Math



### **English**



### Science

| Level 1  |       | Level 2  |       | Level 3  |       | Level 4    |       | Level 5  |       |
|----------|-------|----------|-------|----------|-------|------------|-------|----------|-------|
| State    | 10.3% | State    | 13.6% | State    | 23.4% | State      | 36.0% | State    | 16.7% |
| District | 6.9%  | District | 10.2% | District | 18.5% | District   | 37.4% | District | 27.0% |
| School   |       | School   |       | School   |       | School     |       | School   |       |
| N/A      |       | N/A      |       | N/A      |       | N/A        |       | N/A      |