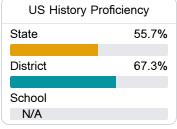

#### Student Performance

The following information shows each level of student performance on statewide assessments.

### **English**