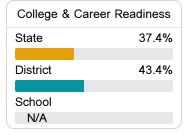

#### Other Measures

Other measurements of student performance that factor into the accountability grade.