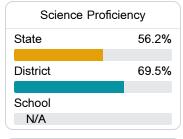

#### Student Performance

The following information shows each level of student performance on statewide assessments.

### Science

| Level 1  |       | Level 2  |       | Level 3  |       | Level 4    |       | Level 5  |       |
|----------|-------|----------|-------|----------|-------|------------|-------|----------|-------|
| State    | 10.3% | State    | 13.6% | State    | 23.4% | State      | 36.0% | State    | 16.7% |
| District | 6.9%  | District | 10.2% | District | 18.5% | District   | 37.4% | District | 27.0% |
| School   |       | School   |       | School   |       | School     |       | School   |       |
| N/A      |       | N/A      |       | N/A      |       | N/A        |       | N/A      |       |
| Minimal  |       | Basic    |       | Passing  |       | Proficient |       | Advanced |       |