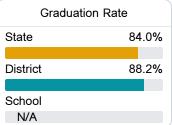

#### Other Measures

Other measurements of student performance that factor into the accountability grade.