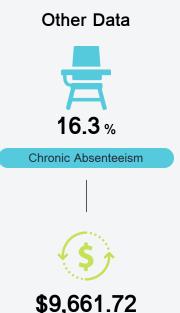

**English**



### Science

| Level 1  |       | Level 2  |       | Level 3  |       | Level 4    |       | Level 5  |       |
|----------|-------|----------|-------|----------|-------|------------|-------|----------|-------|
| State    | 10.3% | State    | 13.6% | State    | 23.4% | State      | 36.0% | State    | 16.7% |
| District | 6.9%  | District | 10.2% | District | 18.5% | District   | 37.4% | District | 27.0% |
| School   |       | School   |       | School   |       | School     |       | School   |       |
| N/A      |       | N/A      |       | N/A      |       | N/A        |       | N/A      |       |
| Minimal  |       | Basic    |       | Passing  |       | Proficient |       | Advanced |       |

# Discipline



<sup>\*</sup> Source: 2017-2018 Civil Rights Data Collection



Per-Pupil Expenditure