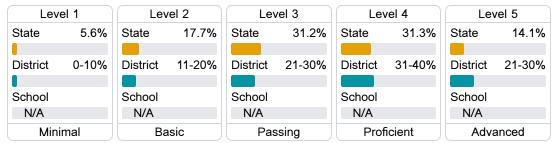

loschools.com

# School Accountability Grade Components

Mississippi's accountability system assigns "A" through "F" letter grades for schools and districts. Grades are based on student achievement, student growth, student participation in testing, and other academic measures.

#### Math

Measurements of student performance on the statewide math assessment.







# **English**

Measurements of student performance on the statewide English language arts (ELA) assessment.







#### Other Measures

Other measurements of student performance that factor into the accountability grade.













## Teacher Data

29.3





# **Detailed Assessment and Other Data**

#### Student Performance

The following information shows each level of student performance on statewide assessments.

#### Math



### **English**



### Science

| Level 1  |       | Level 2  |       | Level 3  |       | Level 4    |       | Level 5  |       |
|----------|-------|----------|-------|----------|-------|------------|-------|----------|-------|
| State    | 10.3% | State    | 13.6% | State    | 23.4% | State      | 36.0% | State    | 16.7% |
| District | 6.9%  | District | 10.2% | District | 18.5% | District   | 37.4% | District | 27.0% |
| School   |       | School   |       | School   |       | School     |       | School   |       |
| N/A      |       | N/A      |       | N/A      |       | N/A        |       | N/A      |       |
| Minimal  |       | Basic    |       | Passing  |       | Proficient |       | Advanced |       |

# Discipline



<sup>\*</sup> Source: 2017-2018 Civil Rights Data Collec