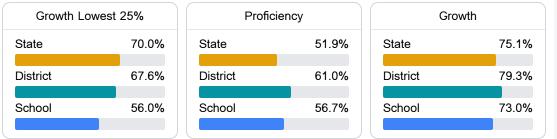

# School Report Card 2022 - 2023

For more detailed information, please visit https://msrc.mdek12.org.



Mississippi's accountability system assigns "A" through "F" letter grades for schools and districts. Grades are based on student achievement, student growth, student participation in testing, and other academic measures.

## Math

Measurements of student performance on the statewide math assessment.



#### English

Measurements of student performance on the statewide English language arts (ELA) assessment.



# Other Measures

Other measurements of student performance that factor into the accountability grade.





31.8



# **Detailed Assessment and Other Data**

### Student Performance

The following information shows each level of student performance on statewide assessments.



Other Data



Chronic Absenteeism

\$13,884.51 Per-Pupil Expenditure