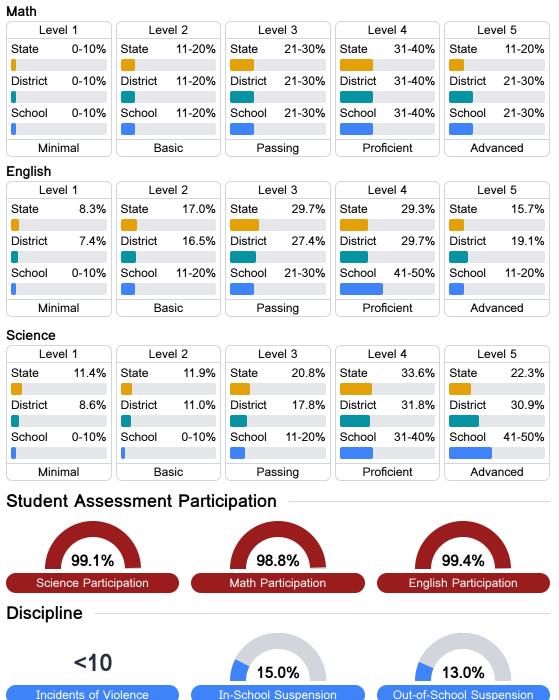

### Student Performance

The following information shows each level of student performance on statewide assessments.

Other Data

Chronic Absenteeism

\$13,884.51 Per-Pupil Expenditure