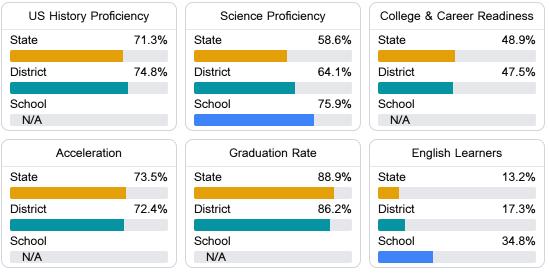

# Other Measures

Other measurements of student performance that factor into the accountability grade.

31.8