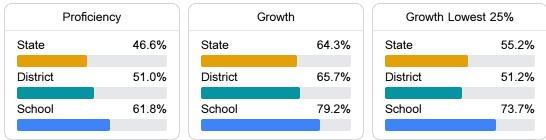

#### English

Measurements of student performance on the statewide English language arts (ELA) assessment.