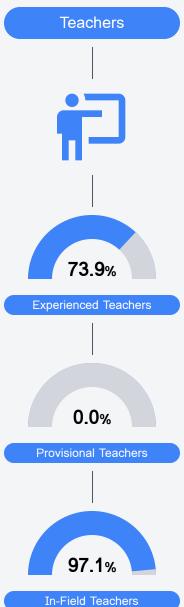

#### Other Measures

Other measurements of student performance that factor into the accountability grade.

Teacher Data

34.5