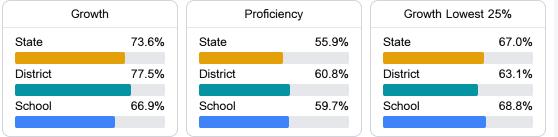

#### Math

Measurements of student performance on the statewide math assessment.