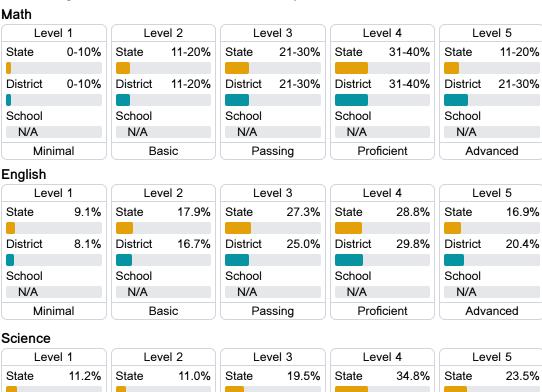

#### Student Performance

The following information shows each level of student performance on statewide assessments.

#### Math

Measurements of student performance on the statewide math assessment.

#### English

Measurements of student performance on the statewide English language arts (ELA) assessment.

### Discipline

Minimal

District

School

N/A

10.8%

District

School

N/A

Basic

9.7%

District

School

N/A

Passing

18.1%

District

School

N/A

Proficient

33.3%

District

School

N/A

Advanced

28.1%