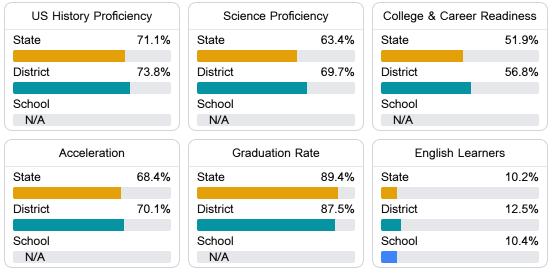

#### Other Measures

Other measurements of student performance that factor into the accountability grade.

Teacher Data

34.5