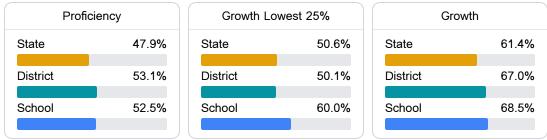

#### English

Measurements of student performance on the statewide English language arts (ELA) assessment.