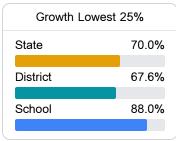

# School Report Card 2022 - 2023

For more detailed information, please visit https://msrc.mdek12.org.



# Parkway Elementary School

Tupelo Public School District



628 Rutherford Road Tupelo, MS 38801



Carmen A Gary cagary@tupeloschools.com

# School Accountability Grade Components

Mississippi's accountability system assigns "A" through "F" letter grades for schools and districts. Grades are based on student achievement, student growth, student participation in testing, and other academic measures.

#### Math

Measurements of student performance on the statewide math assessment.







### **English**

Measurements of student performance on the statewide English language arts (ELA) assessment.







#### Other Measures

Other measurements of student performance that factor into the accountability grade.













# **Teacher Data**

34.5



98.8%

**In-Field Teachers** 



## **Detailed Assessment and Other Data**

#### Student Performance

The following information shows each level of student performance on statewide assessments.

#### Math



#### **English**



#### Science

| Level 1  |       | Level 2  |       | Level 3  |       | Level 4    |       | Level 5  |       |
|----------|-------|----------|-------|----------|-------|------------|-------|----------|-------|
| State    | 11.4% | State    | 11.9% | State    | 20.8% | State      | 33.6% | State    | 22.