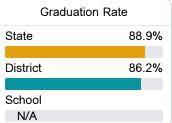

#### Other Measures

Other measurements of student performance that factor into the accountability grade.