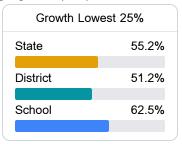

# School Accountability Grade Components

Mississippi's accountability system assigns "A" through "F" letter grades for schools and districts. Grades are based on student achievement, student growth, student participation in testing, and other academic measures.