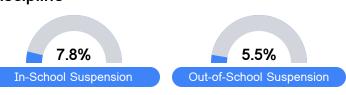

udent performance on statewide assessments.

#### Math



#### **English**



#### Science

| Level 1  |       | Level 2  |       | Level 3  |       | Level 4    |       | Level 5  |       |
|----------|-------|----------|-------|----------|-------|------------|-------|----------|-------|
| State    | 11.4% | State    | 11.9% | State    | 20.8% | State      | 33.6% | State    | 22.3% |
| District | 8.6%  | District | 11.0% | District | 17.8% | District   | 31.8% | District | 30.9% |
| School   |       | School   |       | School   |       | School     |       | School   |       |
| N/A      |       | N/A      |       | N/A      |       | N/A        |       | N/A      |       |
| Minimal  |       | Basic    |       | Passing  |       | Proficient |       | Advanced |       |

# Discipline







Chronic Absenteeism



\$11,273.00

Per-Pupil Expenditure