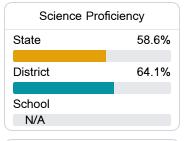

#### Student Performance

The following information shows each level of student performance on statewide assessments.

#### Science

| Level 1  |       | Level 2  |       | Level 3  |       | Level 4    |       | Level 5  |       |
|----------|-------|----------|-------|----------|-------|------------|-------|----------|-------|
| State    | 11.4% | State    | 11.9% | State    | 20.8% | State      | 33.6% | State    | 22.3% |
| District | 8.6%  | District | 11.0% | District | 17.8% | District   | 31.8% | District | 30.9% |
| School   |       | School   |       | School   |       | School     |       | School   |       |
| N/A      |       | N/A      |       | N/A      |       | N/A        |       | N/A      |       |
| Minimal  |       | Basic    |       | Passing  |       | Proficient |       | Advanced |       |