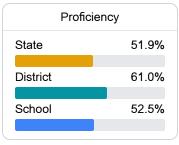

# School Report Card 2022 - 2023

For more detailed information, please visit https://msrc.mdek12.org.



# Parkway Elementary School

Tupelo Public School District



628 Rutherford Road Tupelo, MS 38801



Carmen A Gary cagary@tupeloschools.com

# School Accountability Grade Components

Mississippi's accountability system assigns "A" through "F" letter grades for schools and districts. Grades are based on student achievement, student growth, student participation in testing, and other academic measures.

#### Math

Measurements of student performance on the statewide math assessment.







### **English**

Measurements of student performance on the statewide English language arts (ELA) assessment.







#### Other Measures

Other measurements of student performance that factor into the accountability grade.













# **Teacher Data**

34.5



98.8%

**In-Field Teachers** 



## **Detailed Assessment and Other Data**

#### Student Performance

The following information shows each level of student performance on statewide assessments.

#### Math



#### **English**



#### Science

| Level 1  |       | Level 2  |       | Level 3  |       | Level 4    |       | Level 5  |       |
|----------|-------|----------|-------|----------|-------|------------|-------|----------|-------|
| State    | 11.4% | State    | 11.9% | State    | 20.8% | State      | 33.6% | State    |