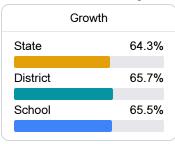

# School Accountability Grade Components

Mississippi's accountability system assigns "A" through "F" letter grades for schools and districts. Grades are based on student achievement, student growth, student participation in testing, and other academic measures.