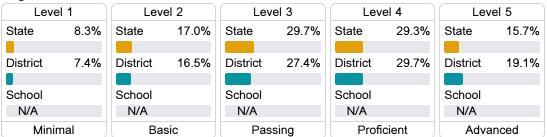

Mississippi's accountability system assigns "A" through "F" letter grades for schools and districts. Grades are based on student achievement, student growth, student participation in testing, and other academic measures.

#### Math

Measurements of student performance on the statewide math assessment.







### **English**

Measurements of student performance on the statewide English language arts (ELA) assessment.







#### Other Measures

Other measurements of student performance that factor into the accountability grade.













# **Teacher Data**

34.5



98.8%

**In-Field Teachers** 



## **Detailed Assessment and Other Data**

#### Student Performance

The following information shows each level of student performance on statewide assessments.

#### Math



#### **English**



#### Science

| Level 1  |       | Level 2  |       | Level 3  |       | Level 4    |       | Level 5  |       |
|----------|-------|----------|-------|----------|-------|------------|-------|----------|-------|
| State    | 11.4% | State    | 11.9% | State    | 20.8% | State      | 33.6% | State    | 22.3% |
| District | 8.6%  | District | 11.0% | District | 17.8% | District   | 31.8% | District | 30.9% |
| School   |       | School   |       | School   |       | School     |       | School   |       |
| N/A      |       | N/A      |       | N/A      |       | N/A        |       | N/A      |       |
| Minimal  |       | Basic    |       | Passing  |       | Proficient |       | Advanced |       |

# Discipline







Chronic Absenteeism



\$11,273.00

Per-Pupil Expenditure