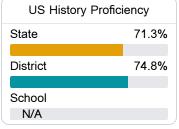

#### Student Performance

The following information shows each level of student performance on statewide assessments.