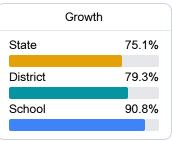

# School Report Card 2022 - 2023

For more detailed information, please visit https://msrc.mdek12.org.



# Parkway Elementary School

Tupelo Public School District



628 Rutherford Road Tupelo, MS 38801



Carmen A Gary cagary@tupeloschools.com

# School Accountability Grade Components

Mississippi's accountability system assigns "A" through "F" letter grades for schools and districts. Grades are based on student achievement, student growth, student participation in testing, and other academic measures.

#### Math

Measurements of student performance on the statewide math assessment.







### **English**

Measurements of student performance on the statewide English language arts (ELA) assessment.







#### Other Measures

Other measurements of student performance that factor into the accountability grade.













# **Teacher Data**

34.5



98.8%

**In-Field Teachers** 



## **Detailed Assessment and Other Data**

#### Student Performance

The following information shows each level of student performance on statewide assessments.

#### Math



#### **English**



#### Science

| Level 1  |       | Level 2  |       | Level 3  |       | Level 4    |       | Level 5  |       |
|----------|-------|----------|-------|----------|-------|------------|-------|----------|-------|
| State    | 11.4% | State    | 11.9% | State    | 20.8% | State      | 33.6% | State    | 2