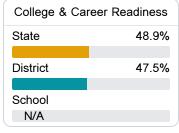

#### Other Measures

Other measurements of student performance that factor into the accountability grade.