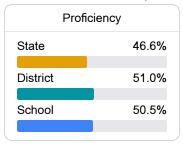

# School Report Card 2022 - 2023

For more detailed information, please visit https://msrc.mdek12.org.



# Parkway Elementary School

Tupelo Public School District



628 Rutherford Road Tupelo, MS 38801



Carmen A Gary cagary@tupeloschools.com

# School Accountability Grade Components

Mississippi's accountability system assigns "A" through "F" letter grades for schools and districts. Grades are based on student achievement, student growth, student participation in testing, and other academic measures.

#### Math

Measurements of student performance on the statewide math assessment.







### **English**

Measurements of student performance on the statewide English language arts (ELA) assessment.







#### Other Measures

Other measurements of student performance that factor into the accountability grade.













# **Teacher Data**

34.5



98.8%

**In-Field Teachers** 



## **Detailed Assessment and Other Data**

#### Student Performance

The following information shows each level of student performance on statewide assessments.

#### Math



#### **English**



#### Science

| Level 1  |       | Level 2  |       | Level 3  |       | Level 4    |       | Level 5  |       |
|----------|-------|----------|-------|----------|-------|------------|-------|----------|-------|
| State    | 11.4% | State    | 11.9% | State    | 20.8% | State      | 33.6% | State    | 22.3% |
| District | 8.6%  | District | 11.0% | District | 17.8% | District   | 31.8% | District | 30.9% |
| School