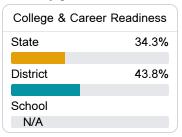

### Other Measures

Other measurements of student performance that factor into the accountability grade.