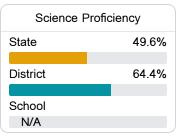

### Science

| Level 1  |       | Level 2  |       | Level 3  |       | Level 4    |       | Level 5  |       |
|----------|-------|----------|-------|----------|-------|------------|-------|----------|-------|
| State    | 13.8% | State    | 14.5% | State    | 23.4% | State      | 32.7% | State    | 15.7% |
|          |       |          |       |          |       |            |       |          |       |
| District | 9.4%  | District | 11.4% | District | 19.1% | District   | 35.8% | District | 24.5% |
|          |       |          |       |          |       |            |       |          |       |
| School   |       | School   |       | School   |       | School     |       | School   |       |
| N/A      |       | N/A      |       | N/A      |       | N/A        |       | N/A      |       |
| Minimal  |       | Basic    |       | Passing  |       | Proficient |       | Advanced |       |