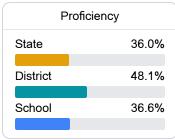

## School Report Card 2020 - 2021

For more detailed information, please visit https://msrc.mdek12.org.



# Parkway Elementary School

Tupelo Public School District



628 Rutherford Road Tupelo, MS 38801



Carmen A Gary cagary@tupeloschools.com

### **School Accountability Grade Components**

Mississippi's accountability system assigns "A" through "F" letter grades for schools and districts. Grades are based on student achievement, student growth, student participation in testing, and other academic measures. COVID - 19 pandemic disruptions continue to be reflected in 2021 - 2022 accountability data, particularly growth data.

### Math

Measurements of student performance on the statewide math assessment.



### **English**

Measurements of student performance on the statewide English language arts (ELA) assessment.



### Other Measures

Other measurements of student performance that factor into the accountability grade.











### Teacher Data

31.1



**In-Field Teachers** 



### **Detailed Assessment and Other Data**

### Student Performance

The following information shows each level of student performance on statewide assessments.

### Math



### **English**



### Science

| Level 1  |       | Level 2  |       | Level 3  |       | Level 4    |       | Level 5  |       |
|----------|-------|----------|-------|----------|-------|------------|-------|----------|-------|
| State    | 13.8% | State    | 14.5% | State    | 23.4% | State      | 32.7% | State    | 15.7% |
|          |