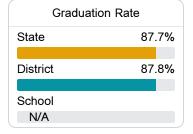

### Other Measures

Other measurements of student performance that factor into the accountability grade.