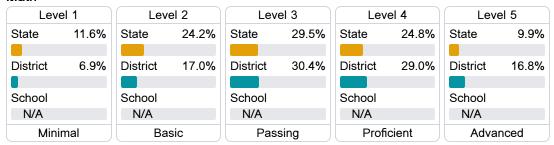

### Math

### Student Performance

The following information shows each level of student performance on statewide assessments.