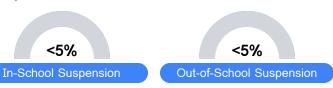

--|-------|----------|-------|----------|-------|------------|-------|----------|-------|
| State    | 13.8% | State    | 14.5% | State    | 23.4% | State      | 32.7% | State    | 15.7% |
|          |       |          |       |          |       |            |       |          |       |
| District | 9.4%  | District | 11.4% | District | 19.1% | District   | 35.8% | District | 24.5% |
|          |       |          |       |          |       |            |       |          |       |
| School   |       | School   |       | School   |       | School     |       | School   |       |
| N/A      |       | N/A      |       | N/A      |       | N/A        |       | N/A      |       |
| Minimal  |       | Basic    |       | Passing  |       | Proficient |       | Advanced |       |

### Discipline



\* Source: 2017-2018 Civil Rights Data Collection

# Other Data 18.3 % Chronic Absenteeism



\$11,666.31

Per-Pupil Expenditure