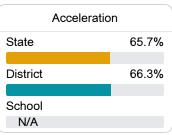

### Other Measures

Other measurements of student performance that factor into the accountability grade.