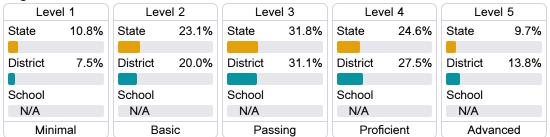

### **English**

### Student Performance

The following information shows each level of student performance on statewide assessments.