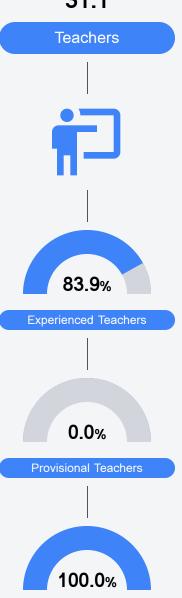

utherford Road Tupelo, MS 38801



Carmen A Gary cagary@tupeloschools.com

### **School Accountability Grade Components**

Mississippi's accountability system assigns "A" through "F" letter grades for schools and districts. Grades are based on student achievement, student growth, student participation in testing, and other academic measures. COVID - 19 pandemic disruptions continue to be reflected in 2021 - 2022 accountability data, particularly growth data.

### Math

Measurements of student performance on the statewide math assessment.



### **English**

Measurements of student performance on the statewide English language arts (ELA) assessment.



### Other Measures

Other measurements of student performance that factor into the accountability grade.











### Teacher Data

31.1



**In-Field Teachers** 



### **Detailed Assessment and Other Data**

### Student Performance

The following information shows each level of student performance on statewide assessments.

### Math



### **English**



### Science

| Level 1  |       | Level 2  |       | Level 3  |       | Level 4    |       | Level 5  |       |
|----------|-------|----------|-------|----------|-------|------------|-------|----------|-------|
| State    | 13.8% | State    | 14.5% | State    | 23.4% | State      | 32.7% | State    | 15.7% |
|          |       |          |       |          |       |            |       |          |       |
| District | 9.4%  | District | 11.4% | District | 19.1% | District   | 35.8% | District | 24.5% |
|          |       |          |       |          |       |            |