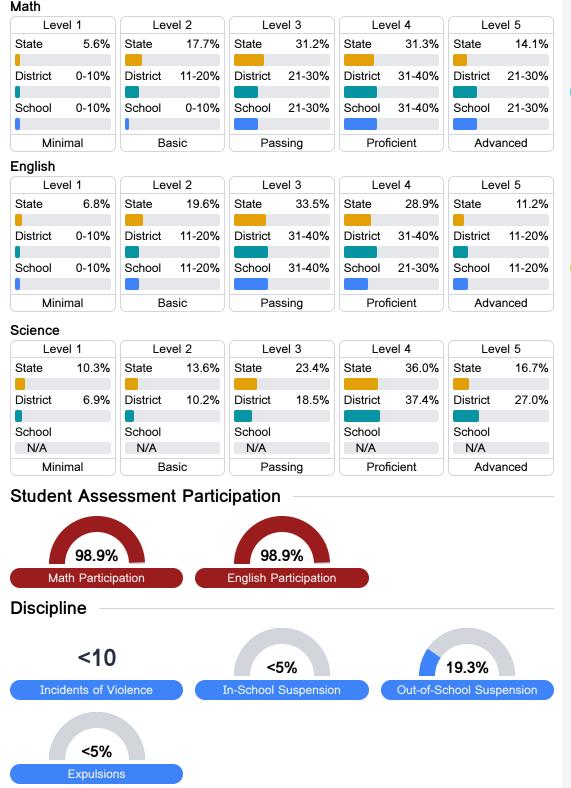

#### Student Performance

The following information shows each level of student performance on statewide assessments.

\* Source: 2017-2018 Civil Rights Data Collection

Chronic Absenteeism

\$9,234.06 Per-Pupil Expenditure