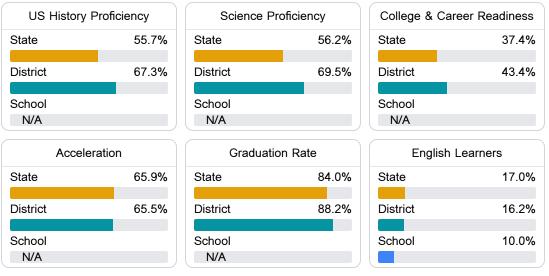

#### Other Measures

Other measurements of student performance that factor into the accountability grade.

Teacher Data

38.4