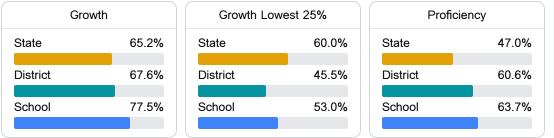

#### Math

Measurements of student performance on the statewide math assessment.

B