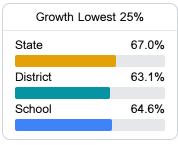

## School Report Card 2023 - 2024

For more detailed information, please visit https://msrc.mdek12.org.



# Lawndale Elementary School

Tupelo Public School District



1563 Mitchell Road Tupelo, MS 38801



Talina M Knight tmknight@tupeloschools.com

## School Accountability Grade Components

Mississippi's accountability system assigns "A" through "F" letter grades for schools and districts. Grades are based on student achievement, student growth, student participation in testing, and other academic measures.

### Math

Measurements of student performance on the statewide math assessment.







## **English**

Measurements of student performance on the statewide English language arts (ELA) assessment.





| Proficiency |       |  |
|-------------|-------|--|
| State       | 47.9% |  |
| District    | 53.1% |  |
| School      | 50.8% |  |
|             |       |  |

### Other Measures

Other measurements of student performance that factor into the accountability grade.





| College & Career Readiness |       |  |
|----------------------------|-------|--|
| State                      | 51.9% |  |
| District                   | 56.8% |  |
| School<br>N/A              |       |  |





| English Learners |       |  |
|------------------|-------|--|
| State            | 10.2% |  |
| District         | 12.5% |  |
| School           | 21.2% |  |
|                  |       |  |

#