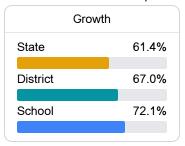

## School Report Card 2023 - 2024

For more detailed information, please visit https://msrc.mdek12.org.



# Lawndale Elementary School

Tupelo Public School District



1563 Mitchell Road Tupelo, MS 38801



Talina M Knight tmknight@tupeloschools.com

## School Accountability Grade Components

Mississippi's accountability system assigns "A" through "F" letter grades for schools and districts. Grades are based on student achievement, student growth, student participation in testing, and other academic measures.

### Math

Measurements of student performance on the statewide math assessment.







## **English**

Measurements of student performance on the statewide English language arts (ELA) assessment.





| Proficiency |       |  |
|-------------|-------|--|
| State       | 47.9% |  |
| District    | 53.1% |  |
| School      | 50.8% |  |
|             |       |  |

### Other Measures

Other measurements of student performance that factor into the accountability grade.





| College & Career Readiness |       |  |
|----------------------------|-------|--|
| State                      | 51.9% |  |
| District                   | 56.8% |  |
| School<br>N/A              |       |  |





| English Learners |       |  |
|------------------|-------|--|
| State            | 10.2% |  |
| District         | 12.5% |  |
| School           | 21.2% |  |
|                  |       |  |

## Teacher Data

35.0





## Lawndale Elementary School

### **Detailed Assessment and Other Data**

## Student Pe