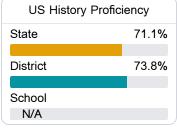

### Other Measures

Other measurements of student performance that factor into the accountability grade.

| College & Career Readiness |       |  |
|----------------------------|-------|--|
| State                      | 51.9% |  |
| District                   | 56.8% |  |
| School<br>N/A              |       |  |