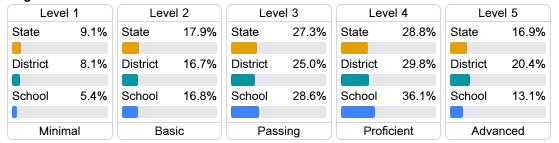

## Student Performance

The following information shows each level of student performance on statewide assessments.

### English