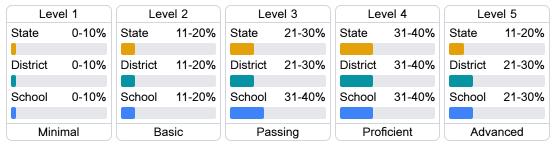

## Student Performance

The following information shows each level of student performance on statewide assessments.

#### Math