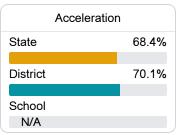

### Other Measures

Other measurements of student performance that factor into the accountability grade.

| College & Career Readiness |       |  |
|----------------------------|-------|--|
| State                      | 51.9% |  |
| District                   | 56.8% |  |
| School<br>N/A              |       |  |