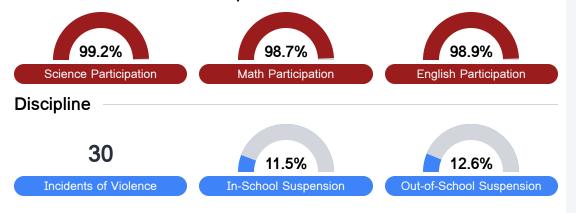

s

Other measurements of student performance that factor into the accountability grade.





| College & Career Readiness |       |  |
|----------------------------|-------|--|
| State                      | 51.9% |  |
| District                   | 56.8% |  |
| School<br>N/A              |       |  |





| English Learners |       |  |
|------------------|-------|--|
| State            | 10.2% |  |
| District         | 12.5% |  |
| School           | 21.2% |  |
|                  |       |  |

## Teacher Data

35.0





## Lawndale Elementary School

### **Detailed Assessment and Other Data**

## Student Performance

The following information shows each level of student performance on statewide assessments.

#### Math



### English



### Science



## Student Assessment Participation





Per-Pupil Expenditure