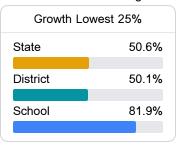

### Other Measures

Other measurements of student performance that factor into the accountability grade.

| College & Career Readiness |       |  |
|----------------------------|-------|--|
| State                      | 51.9% |  |
| District                   | 56.8% |  |
| School<br>N/A              |       |  |