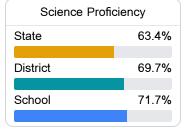

upelo, MS 38801



Talina M Knight tmknight@tupeloschools.com

## School Accountability Grade Components

Mississippi's accountability system assigns "A" through "F" letter grades for schools and districts. Grades are based on student achievement, student growth, student participation in testing, and other academic measures.

### Math

Measurements of student performance on the statewide math assessment.







## **English**

Measurements of student performance on the statewide English language arts (ELA) assessment.





| Proficiency |       |  |
|-------------|-------|--|
| State       | 47.9% |  |
| District    | 53.1% |  |
| School      | 50.8% |  |
|             |       |  |

### Other Measures

Other measurements of student performance that factor into the accountability grade.





| College & Career Readiness |       |  |
|----------------------------|-------|--|
| State                      | 51.9% |  |
| District                   | 56.8% |  |
| School<br>N/A              |       |  |





| English Learners |       |  |
|------------------|-------|--|
| State            | 10.2% |  |
| District         | 12.5% |  |
| School           | 21.2% |  |
|                  |       |  |

## Teacher Data

35.0





## Lawndale Elementary School

### **Detailed Assessment and Other Data**

## Student Performance

The following information shows each level of student performance on statewide assessments.

#### Math



### English



### Science



## Student Assessment Participation





Per-Pupil Expenditure