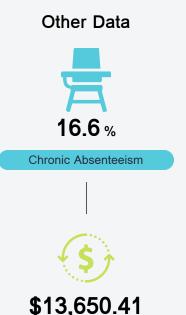

Other measurements of student performance that factor into the accountability grade.





| College & Career Readiness |       |  |
|----------------------------|-------|--|
| State                      | 51.9% |  |
| District                   | 56.8% |  |
| School<br>N/A              |       |  |





| English Learners |       |  |
|------------------|-------|--|
| State            | 10.2% |  |
| District         | 12.5% |  |
| School           | 21.2% |  |
|                  |       |  |

## Teacher Data

35.0





## Lawndale Elementary School

### **Detailed Assessment and Other Data**

## Student Performance

The following information shows each level of student performance on statewide assessments.

#### Math



### English



### Science



## Student Assessment Participation





Per-Pupil Expenditure