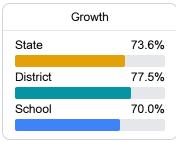

## School Report Card 2023 - 2024

For more detailed information, please visit https://msrc.mdek12.org.



# Lawndale Elementary School

Tupelo Public School District



1563 Mitchell Road Tupelo, MS 38801



Talina M Knight tmknight@tupeloschools.com

## School Accountability Grade Components

Mississippi's accountability system assigns "A" through "F" letter grades for schools and districts. Grades are based on student achievement, student growth, student participation in testing, and other academic measures.

### Math

Measurements of student performance on the statewide math assessment.







## **English**

Measurements of student performance on the statewide English language arts (ELA) assessment.





| Proficiency |       |  |
|-------------|-------|--|
| State       | 47.9% |  |
| District    | 53.1% |  |
| School      | 50.8% |  |
|             |       |  |

### Other Measures

Other measurements of student performance that factor into the accountability grade.





| College & Career Readiness |       |  |
|----------------------------|-------|--|
| State                      | 51.9% |  |
| District                   | 56.8% |  |
| School<br>N/A              |       |  |





| English Learners |       |  |
|------------------|-------|--|
| State            | 10.2% |  |
| District         | 12.5% |  |
| School           | 21.2% |  |
|                  |       |  |

##