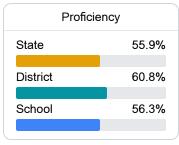

## School Report Card 2023 - 2024

For more detailed information, please visit https://msrc.mdek12.org.



# Lawndale Elementary School

Tupelo Public School District



1563 Mitchell Road Tupelo, MS 38801



Talina M Knight tmknight@tupeloschools.com

## School Accountability Grade Components

Mississippi's accountability system assigns "A" through "F" letter grades for schools and districts. Grades are based on student achievement, student growth, student participation in testing, and other academic measures.

### Math

Measurements of student performance on the statewide math assessment.







## **English**

Measurements of student performance on the statewide English language arts (ELA) assessment.





| Proficiency |       |  |
|-------------|-------|--|
| State       | 47.9% |  |
| District    | 53.1% |  |
| School      | 50.8% |  |
|             |       |  |

### Other Measures

Other measurements of student performance that factor into the accountability grade.





| College & Career Readiness |       |  |
|----------------------------|-------|--|
| State                      | 51.9% |  |
| District                   | 56.8% |  |
| School<br>N/A              |       |  |





| English Learners |       |  |
|------------------|-------|--|
| State            | 10.2% |  |
| District         | 12.5% |  |
| School           | 21.2% |  |
|                  |       |  |