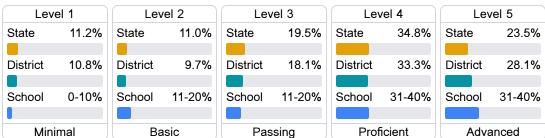

## Student Performance

The following information shows each level of student performance on statewide assessments.

### Science