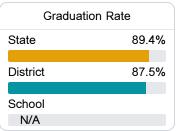

### Other Measures

Other measurements of student performance that factor into the accountability grade.

| College & Career Readiness |       |  |
|----------------------------|-------|--|
| State                      | 51.9% |  |
| District                   | 56.8% |  |
| School<br>N/A              |       |  |