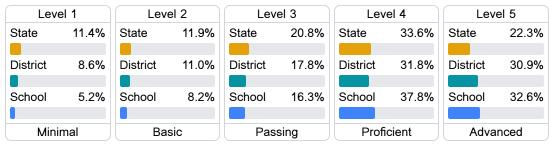

|
| District    | 51.0% |  |
| School      | 47.7% |  |
|             |       |  |

### Other Measures

Other measurements of student performance that factor into the accountability grade.





| College & Career Readiness |       |
|----------------------------|-------|
| State                      | 48.9% |
|                            |       |
| District                   | 47.5% |
|                            |       |
| School                     |       |
| N/A                        |       |







### **Teacher Data**

33.8



In-Field Teachers



## Lawndale Elementary School

### **Detailed Assessment and Other Data**

### Student Performance

The following information shows each level of student performance on statewide assessments.

#### Math



### English



### Science



### Student Assessment Participation







Per-Pupil Expenditure