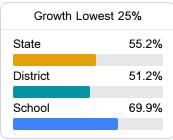

### Student Performance

The following information shows each level of student performance on statewide assessments.