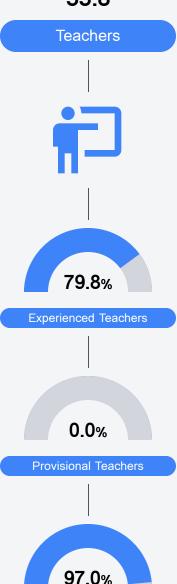

of student performance on the statewide math assessment.







### **English**

Measurements of student performance on the statewide English language arts (ELA) assessment.





| Proficiency |       |  |
|-------------|-------|--|
| State       | 46.6% |  |
| District    | 51.0% |  |
| School      | 47.7% |  |
|             |       |  |

### Other Measures

Other measurements of student performance that factor into the accountability grade.





| College & Career Readiness |       |
|----------------------------|-------|
| State                      | 48.9% |
|                            |       |
| District                   | 47.5% |
|                            |       |
| School                     |       |
| N/A                        |       |







### **Teacher Data**

33.8



In-Field Teachers



## Lawndale Elementary School

### **Detailed Assessment and Other Data**

### Student Performance

The following information shows each level of student performance on statewide assessments.

#### Math



### English



### Science



### Student Assessment Participation







Per-Pupil Expenditure