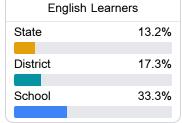

### **English**

Measurements of student performance on the statewide English language arts (ELA) assessment.

| Proficiency |       |  |
|-------------|-------|--|
| State       | 46.6% |  |
| District    | 51.0% |  |
| School      | 47.7% |  |
|             |       |  |