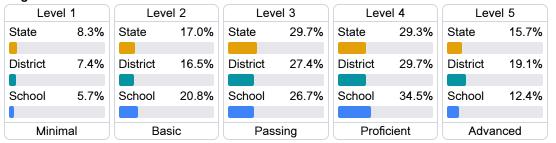

| 46.6% |  |
| District    | 51.0% |  |
| School      | 47.7% |  |
|             |       |  |

### Other Measures

Other measurements of student performance that factor into the accountability grade.





| College & Career Readiness |       |
|----------------------------|-------|
| State                      | 48.9% |
|                            |       |
| District                   | 47.5% |
|                            |       |
| School                     |       |
| N/A                        |       |







### **Teacher Data**

33.8



In-Field Teachers



## Lawndale Elementary School

### **Detailed Assessment and Other Data**

### Student Performance

The following information shows each level of student performance on statewide assessments.

#### Math



### English



### Science



### Student Assessment Participation







Per-Pupil Expenditure