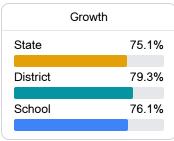

### School Report Card 2022 - 2023

For more detailed information, please visit <a href="https://msrc.mdek12.org">https://msrc.mdek12.org</a>.



# Lawndale Elementary School

Tupelo Public School District



1563 Mitchell Road Tupelo, MS 38801



Talina M Knight tmknight@tupeloschools.com

### School Accountability Grade Components

Mississippi's accountability system assigns "A" through "F" letter grades for schools and districts. Grades are based on student achievement, student growth, student participation in testing, and other academic measures.

### Math

Measurements of student performance on the statewide math assessment.







### **English**

Measurements of student performance on the statewide English language arts (ELA) assessment.





| Proficiency |       |  |
|-------------|-------|--|
| State       | 46.6% |  |
| District    | 51.0% |  |
| School      | 47.7% |  |
|             |       |  |

### Other Measures

Other measurements of student performance that factor into the accountability grade.





| College & Career Readiness |       |
|----------------------------|-------|
| State                      | 48.9% |
|                            |       |
| District                   | 47.5% |
|                            |       |
| School                     |       |
| N/A                        |       |







### **Teacher Data**

33.8



In-Field Teachers



## Lawndale Elementary School

### **Det