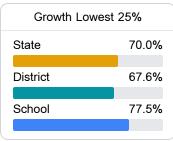

### School Report Card 2022 - 2023

For more detailed information, please visit <a href="https://msrc.mdek12.org">https://msrc.mdek12.org</a>.



# Lawndale Elementary School

Tupelo Public School District



1563 Mitchell Road Tupelo, MS 38801



Talina M Knight tmknight@tupeloschools.com

### School Accountability Grade Components

Mississippi's accountability system assigns "A" through "F" letter grades for schools and districts. Grades are based on student achievement, student growth, student participation in testing, and other academic measures.

### Math

Measurements of student performance on the statewide math assessment.







### **English**

Measurements of student performance on the statewide English language arts (ELA) assessment.





| Proficiency |       |  |
|-------------|-------|--|
| State       | 46.6% |  |
| District    | 51.0% |  |
| School      | 47.7% |  |
|             |       |  |

### Other Measures

Other measurements of student performance that factor into the accountability grade.





| College & Career Readiness |       |
|----------------------------|-------|
| State                      | 48.9% |
|                            |       |
| District                   | 47.5% |
|                            |       |
| School                     |       |
| N/A                        |       |







### **Teacher Data**

33.8



In-Field Teachers



## Lawndale Elementary School

### **D