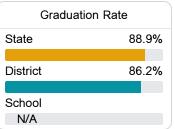

### Other Measures

Other measurements of student performance that factor into the accountability grade.

| College & Career Readiness |       |
|----------------------------|-------|
| State                      | 48.9% |
|                            |       |
| District                   | 47.5% |
|                            |       |
| School                     |       |
| N/A                        |       |