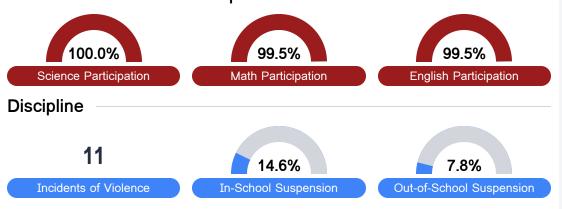

| 47.7% |  |
|             |       |  |

### Other Measures

Other measurements of student performance that factor into the accountability grade.





| College & Career Readiness |       |
|----------------------------|-------|
| State                      | 48.9% |
|                            |       |
| District                   | 47.5% |
|                            |       |
| School                     |       |
| N/A                        |       |







### **Teacher Data**

33.8



In-Field Teachers



## Lawndale Elementary School

### **Detailed Assessment and Other Data**

### Student Performance

The following information shows each level of student performance on statewide assessments.

#### Math



### English



### Science



### Student Assessment Participation







Per-Pupil Expenditure