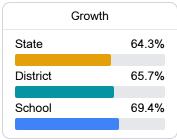

### School Report Card 2022 - 2023

For more detailed information, please visit <a href="https://msrc.mdek12.org">https://msrc.mdek12.org</a>.



# Lawndale Elementary School

Tupelo Public School District



1563 Mitchell Road Tupelo, MS 38801



Talina M Knight tmknight@tupeloschools.com

### School Accountability Grade Components

Mississippi's accountability system assigns "A" through "F" letter grades for schools and districts. Grades are based on student achievement, student growth, student participation in testing, and other academic measures.

### Math

Measurements of student performance on the statewide math assessment.







### **English**

Measurements of student performance on the statewide English language arts (ELA) assessment.





| Proficiency |       |  |
|-------------|-------|--|
| State       | 46.6% |  |
| District    | 51.0% |  |
| School      | 47.7% |  |
|             |       |  |

### Other Measures

Other measurements of student performance that factor into the accountability grade.





| College & Career Readiness |       |
|----------------------------|-------|
| State                      | 48.9% |
|                            |       |
| District                   | 47.5% |
|                            |       |
| School                     |       |
| N/A                        |       |







### **Teacher Data**

33.8



In-Field Teachers



## Lawndale Elementary School

### **Detailed Assessment and Other Data**

### Student Performance

The following information shows each level of student