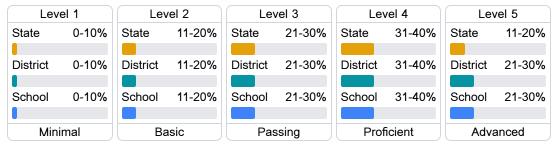

### Student Performance

The following information shows each level of student performance on statewide assessments.

#### Math

### English