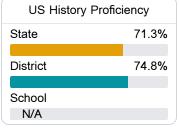

### Student Performance

The following information shows each level of student performance on statewide assessments.