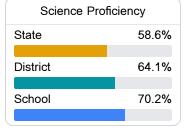

### Student Performance

The following information shows each level of student performance on statewide assessments.

### Science