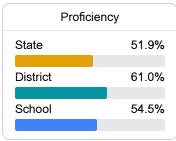

### School Report Card 2022 - 2023

For more detailed information, please visit <a href="https://msrc.mdek12.org">https://msrc.mdek12.org</a>.



# Lawndale Elementary School

Tupelo Public School District



1563 Mitchell Road Tupelo, MS 38801



Talina M Knight tmknight@tupeloschools.com

### School Accountability Grade Components

Mississippi's accountability system assigns "A" through "F" letter grades for schools and districts. Grades are based on student achievement, student growth, student participation in testing, and other academic measures.

### Math

Measurements of student performance on the statewide math assessment.







### **English**

Measurements of student performance on the statewide English language arts (ELA) assessment.





| Proficiency |       |  |
|-------------|-------|--|
| State       | 46.6% |  |
| District    | 51.0% |  |
| School      | 47.7% |  |
|             |       |  |

### Other Measures

Other measurements of student performance that factor into the accountability grade.





| College & Career Readiness |       |
|----------------------------|-------|
| State                      | 48.9% |
|                            |       |
| District                   | 47.5% |
|                            |       |
| School                     |       |
| N/A                        |       |







### **Teacher Data**

33.8



In-Field Teachers



## Lawndale Elementary School

### *