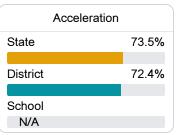

### Other Measures

Other measurements of student performance that factor into the accountability grade.

| College & Career Readiness |       |
|----------------------------|-------|
| State                      | 48.9% |
|                            |       |
| District                   | 47.5% |
|                            |       |
| School                     |       |
| N/A                        |       |