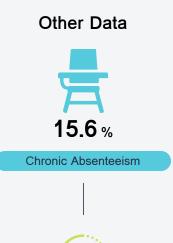

| 47.7% |  |
|             |       |  |

### Other Measures

Other measurements of student performance that factor into the accountability grade.





| College & Career Readiness |       |
|----------------------------|-------|
| State                      | 48.9% |
|                            |       |
| District                   | 47.5% |
|                            |       |
| School                     |       |
| N/A                        |       |







### **Teacher Data**

33.8



In-Field Teachers



## Lawndale Elementary School

### **Detailed Assessment and Other Data**

### Student Performance

The following information shows each level of student performance on statewide assessments.

#### Math



### English



### Science



### Student Assessment Participation







Per-Pupil Expenditure