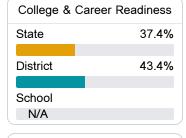

#### Other Measures

Other measurements of student performance that factor into the accountability grade.