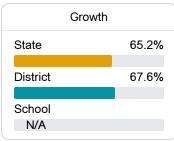

#### Math

Measurements of student performance on the statewide math assessment.