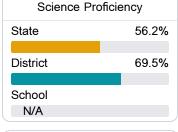

#### Science

| Level 1  |       | Level 2  |       | Level 3  |       | Level 4    |       | Level 5  |       |
|----------|-------|----------|-------|----------|-------|------------|-------|----------|-------|
| State    | 10.3% | State    | 13.6% | State    | 23.4% | State      | 36.0% | State    | 16.7% |
| District | 6.9%  | District | 10.2% | District | 18.5% | District   | 37.4% | District | 27.0% |
| School   |       | School   |       | School   |       | School     |       | School   |       |
| N/A      |       | N/A      |       | N/A      |       | N/A        |       | N/A      |       |
| Minimal  |       | Basic    |       | Passing  |       | Proficient |       | Advanced |       |