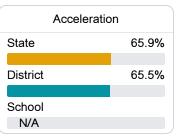

#### Other Measures

Other measurements of student performance that factor into the accountability grade.