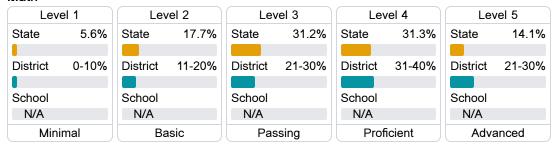

#### Student Performance

The following information shows each level of student performance on statewide assessments.

#### Math