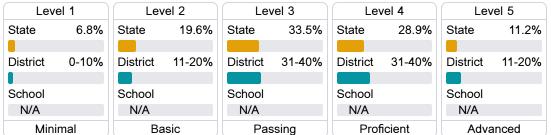

#### Student Performance

The following information shows each level of student performance on statewide assessments.

#### **English**