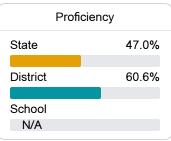

#### Student Performance

The following information shows each level of student performance on statewide assessments.