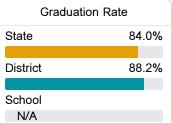

#### Other Measures

Other measurements of student performance that factor into the accountability grade.