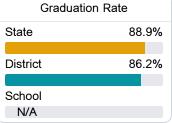

#### Other Measures

Other measurements of student performance that factor into the accountability grade.