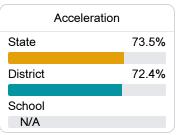

#### Other Measures

Other measurements of student performance that factor into the accountability grade.