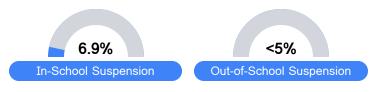

dent performance on statewide assessments.

#### Math



#### **English**



#### Science

| Level 1  |       | Level 2  |       | Level 3  |       | Level 4    |       | Level 5  |       |
|----------|-------|----------|-------|----------|-------|------------|-------|----------|-------|
| State    | 11.4% | State    | 11.9% | State    | 20.8% | State      | 33.6% | State    | 22.3% |
| District | 8.6%  | District | 11.0% | District | 17.8% | District   | 31.8% | District | 30.9% |
| School   |       | School   |       | School   |       | School     |       | School   |       |
| N/A      |       | N/A      |       | N/A      |       | N/A        |       | N/A      |       |
| Minimal  |       | Basic    |       | Passing  |       | Proficient |       | Advanced |       |

## Discipline



#### Other Data



Chronic Absenteeism



\$12,162.38

Per-Pupil Expenditure