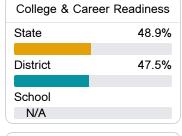

#### Other Measures

Other measurements of student performance that factor into the accountability grade.