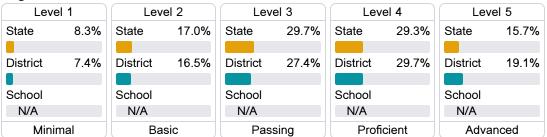

s

Mississippi's accountability system assigns "A" through "F" letter grades for schools and districts. Grades are based on student achievement, student growth, student participation in testing, and other academic measures.

#### Math

Measurements of student performance on the statewide math assessment.







#### **English**

Measurements of student performance on the statewide English language arts (ELA) assessment.







#### Other Measures

Other measurements of student performance that factor into the accountability grade.













## **Teacher Data**

32.5



**In-Field Teachers** 



#### **Detailed Assessment and Other Data**

#### Student Performance

The following information shows each level of student performance on statewide assessments.

#### Math



#### **English**



#### Science

| Level 1  |       | Level 2  |       | Level 3  |       | Level 4    |       | Level 5  |       |
|----------|-------|----------|-------|----------|-------|------------|-------|----------|-------|
| State    | 11.4% | State    | 11.9% | State    | 20.8% | State      | 33.6% | State    | 22.3% |
| District | 8.6%  | District | 11.0% | District | 17.8% | District   | 31.8% | District | 30.9% |
| School   |       | School   |       | School   |       | School     |       | School   |       |
| N/A      |       | N/A      |       | N/A      |       | N/A        |       | N/A      |       |
| Minimal  |       | Basic    |       | Passing  |       | Proficient |       | Advanced |       |

## Discipline



#### Other Data



Chronic Absenteeism



\$12,162.38

Per-Pupil Expendit