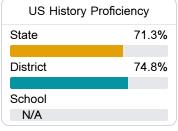

#### **Detailed Assessment and Other Data**

#### Student Performance

The following information shows each level of student performance on statewide assessments.