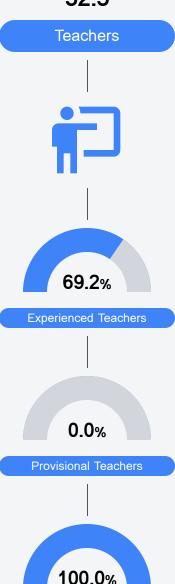

lease visit https://msrc.mdek12.org.



# Joyner Elementary School

Tupelo Public School District



1201 Joyner Avenue Tupelo, MS 38804



Kimberly Foster kpfoster@tupeloschools.com

# School Accountability Grade Components

Mississippi's accountability system assigns "A" through "F" letter grades for schools and districts. Grades are based on student achievement, student growth, student participation in testing, and other academic measures.

#### Math

Measurements of student performance on the statewide math assessment.







#### **English**

Measurements of student performance on the statewide English language arts (ELA) assessment.







#### Other Measures

Other measurements of student performance that factor into the accountability grade.













## **Teacher Data**

32.5



**In-Field Teachers** 



#### **Detailed Assessment and Other Data**

#### Student Performance

The following information shows each level of student performance on statewide assessments.

#### Math



#### **English**



#### Science

| Level 1  |       | Level 2  |       | Level 3  |       | Level 4    |       | Level 5  |       |
|----------|-------|----------|-------|----------|-------|------------|-------|----------|-------|
| State    | 11.4% | State    | 11.9% | State    | 20.8% | State      | 33.6% | State    | 22.3% |
| District | 8.6%  | District | 11.0% | District | 17.8% | District   | 31.8% | District | 30.9% |
| School   |       | School   |       | School   |       | School     |       | School   |       |
| N/A      |       | N/A      |       | N/A      |       | N/A