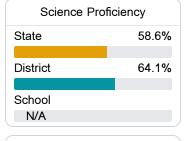

#### Science

| Level 1  |       | Level 2  |       | Level 3  |       | Level 4    |       | Level 5  |       |
|----------|-------|----------|-------|----------|-------|------------|-------|----------|-------|
| State    | 11.4% | State    | 11.9% | State    | 20.8% | State      | 33.6% | State    | 22.3% |
| District | 8.6%  | District | 11.0% | District | 17.8% | District   | 31.8% | District | 30.9% |
| School   |       | School   |       | School   |       | School     |       | School   |       |
| N/A      |       | N/A      |       | N/A      |       | N/A        |       | N/A      |       |
| Minimal  |       | Basic    |       | Passing  |       | Proficient |       | Advanced |       |