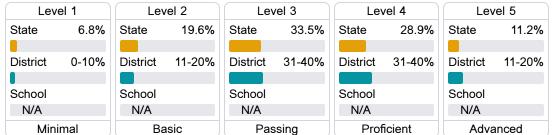

ures.

#### Math

Measurements of student performance on the statewide math assessment.







## **English**

Measurements of student performance on the statewide English language arts (ELA) assessment.







#### Other Measures

Other measurements of student performance that factor into the accountability grade.











| English Learners |       |  |  |  |  |  |
|------------------|-------|--|--|--|--|--|
| State            | 17.0% |  |  |  |  |  |
| District         | 16.2% |  |  |  |  |  |
| School           | 13.8% |  |  |  |  |  |

## Teacher Data

29.0



100.0%

**In-Field Teachers** 



# **Detailed Assessment and Other Data**

#### Student Performance

The following information shows each level of student performance on statewide assessments.

#### Math



#### **English**



#### Science

| Level 1  |       | Level 2  |       | Level 3  |       | Level 4    |       | Level 5  |       |
|----------|-------|----------|-------|----------|-------|------------|-------|----------|-------|
| State    | 10.3% | State    | 13.6% | State    | 23.4% | State      | 36.0% | State    | 16.7% |
| District | 6.9%  | District | 10.2% | District | 18.5% | District   | 37.4% | District | 27.0% |
| School   |       | School   |       | School   |       | School     |       | School   |       |
| N/A      |       | N/A      |       | N/A      |       | N/A        |       | N/A      |       |
| Minimal  |       | Basic    |       | Passing  |       | Proficient |       | Advanced |       |

# Discipline



<sup>\*</sup> Source: 2017-2018 Civil Rights Data Collection



Per-Pupil