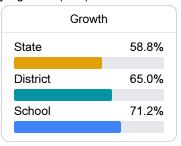

# School Report Card 2018 - 2019

For more detailed information, please visit https://msrc.mdek12.org.



# Joyner Elementary School

Tupelo Public School District



1201 Joyner Avenue Tupelo, MS 38804



Kimberly Foster kpfoster@tupeloschools.com

# School Accountability Grade Components

Mississippi's accountability system assigns "A" through "F" letter grades for schools and districts. Grades are based on student achievement, student growth, student participation in testing, and other academic measures.

#### Math

Measurements of student performance on the statewide math assessment.







## **English**

Measurements of student performance on the statewide English language arts (ELA) assessment.







#### Other Measures

Other measurements of student performance that factor into the accountability grade.











| English Learners |       |  |  |  |  |  |
|------------------|-------|--|--|--|--|--|
| State            | 17.0% |  |  |  |  |  |
| District         | 16.2% |  |  |  |  |  |
| School           | 13.8% |  |  |  |  |  |

## Teacher Data

29.0



100.0%

**In-Field Teachers** 



# **Detailed Assessment and Other Data**

#### Student Performance

The following information shows each level of student performance on statewide assessments.

#### Math



#### **English**



#### Science

| Level 1  |       | Level 2  |       | Level 3  |       | Level 4    |       | Level 5  |       |
|----------|-------|----------|-------|----------|-------|------------|-------|----------|----