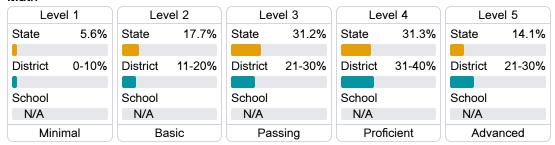

other academic measures.

#### Math

Measurements of student performance on the statewide math assessment.







## **English**

Measurements of student performance on the statewide English language arts (ELA) assessment.







#### Other Measures

Other measurements of student performance that factor into the accountability grade.











| English Learners |       |  |  |  |  |  |
|------------------|-------|--|--|--|--|--|
| State            | 17.0% |  |  |  |  |  |
| District         | 16.2% |  |  |  |  |  |
| School           | 13.8% |  |  |  |  |  |

## Teacher Data

29.0



100.0%

**In-Field Teachers** 



# **Detailed Assessment and Other Data**

#### Student Performance

The following information shows each level of student performance on statewide assessments.

#### Math



#### **English**



#### Science

| Level 1  |       | Level 2  |       | Level 3  |       | Level 4    |       | Level 5  |       |
|----------|-------|----------|-------|----------|-------|------------|-------|----------|-------|
| State    | 10.3% | State    | 13.6% | State    | 23.4% | State      | 36.0% | State    | 16.7% |
| District | 6.9%  | District | 10.2% | District | 18.5% | District   | 37.4% | District | 27.0% |
| School   |       | School   |       | School   |       | School     |       | School   |       |
| N/A      |       | N/A      |       | N/A      |       | N/A        |       | N/A      |       |
| Minimal  |       | Basic    |       | Passing  |       | Proficient |       | Advanced |       |

# Discipline



<sup>\*</sup> Source: 2017-2018 Civil Rights Data Coll