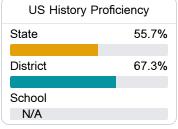

#### Student Performance

The following information shows each level of student performance on statewide assessments.