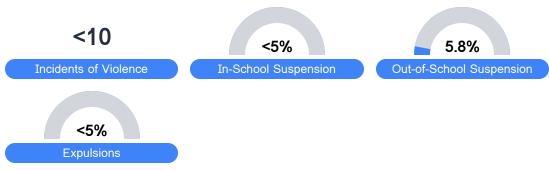

# Discipline

<sup>\*</sup> Source: 2017-2018 Civil Rights Data Collection

Per-Pupil Expenditure