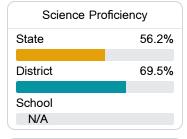

#### Student Performance

The following information shows each level of student performance on statewide assessments.

#### Science

| Level 1  |       | Level 2  |       | Level 3  |       | Level 4    |       | Level 5  |       |
|----------|-------|----------|-------|----------|-------|------------|-------|----------|-------|
| State    | 10.3% | State    | 13.6% | State    | 23.4% | State      | 36.0% | State    | 16.7% |
| District | 6.9%  | District | 10.2% | District | 18.5% | District   | 37.4% | District | 27.0% |
| School   |       | School   |       | School   |       | School     |       | School   |       |
| N/A      |       | N/A      |       | N/A      |       | N/A        |       | N/A      |       |
| Minimal  |       | Basic    |       | Passing  |       | Proficient |       | Advanced |       |