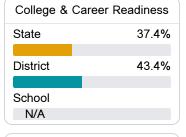

#### Other Measures

Other measurements of student performance that factor into the accountability grade.

| English Learners |       |  |  |  |  |  |
|------------------|-------|--|--|--|--|--|
| State            | 17.0% |  |  |  |  |  |
| District         | 16.2% |  |  |  |  |  |
| School           | 13.8% |  |  |  |  |  |