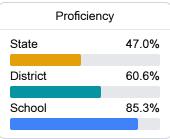

## **English**

Measurements of student performance on the statewide English language arts (ELA) assessment.