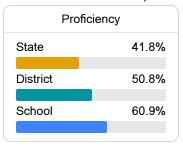

## **English**

Measurements of student performance on the statewide English language arts (ELA) assessment.