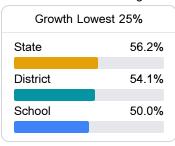

# School Report Card 2018 - 2019

For more detailed information, please visit https://msrc.mdek12.org.



# Joyner Elementary School

Tupelo Public School District



1201 Joyner Avenue Tupelo, MS 38804



Kimberly Foster kpfoster@tupeloschools.com

# School Accountability Grade Components

Mississippi's accountability system assigns "A" through "F" letter grades for schools and districts. Grades are based on student achievement, student growth, student participation in testing, and other academic measures.

#### Math

Measurements of student performance on the statewide math assessment.







## **English**

Measurements of student performance on the statewide English language arts (ELA) assessment.







#### Other Measures

Other measurements of student performance that factor into the accountability grade.











| English Learners |       |  |  |  |  |  |
|------------------|-------|--|--|--|--|--|
| State            | 17.0% |  |  |  |  |  |
| District         | 16.2% |  |  |  |  |  |
| School           | 13.8% |  |  |  |  |  |

## Teacher Data

29.0



100.0%

**In-Field Teachers** 



# **Detailed Assessment and Other Data**

#### Student Performance

The following information shows each level of student performance on statewide assessments.

#### Math



#### **English**



#### Science

| Level 1  |       | Level 2  |       | Level 3  |       | Level 4    |       | Level 5  |       |
|----------|-------|----------|-------|----------|-------|------------|-------|----------|--