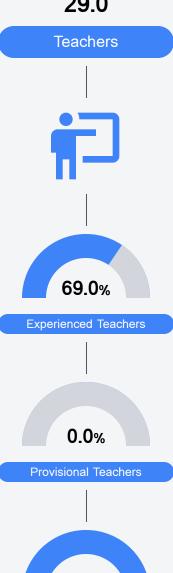

Components

Mississippi's accountability system assigns "A" through "F" letter grades for schools and districts. Grades are based on student achievement, student growth, student participation in testing, and other academic measures.

#### Math

Measurements of student performance on the statewide math assessment.







## **English**

Measurements of student performance on the statewide English language arts (ELA) assessment.







#### Other Measures

Other measurements of student performance that factor into the accountability grade.











| English Learners |       |  |  |  |  |  |
|------------------|-------|--|--|--|--|--|
| State            | 17.0% |  |  |  |  |  |
| District         | 16.2% |  |  |  |  |  |
| School           | 13.8% |  |  |  |  |  |

## Teacher Data

29.0



100.0%

**In-Field Teachers** 



# **Detailed Assessment and Other Data**

#### Student Performance

The following information shows each level of student performance on statewide assessments.

#### Math



#### **English**



#### Science

| Level 1  |       | Level 2  |       | Level 3  |       | Level 4    |       | Level 5  |       |
|----------|-------|----------|-------|----------|-------|------------|-------|----------|-------|
| State    | 10.3% | State    | 13.6% | State    | 23.4% | State      | 36.0% | State    | 16.7% |
| District | 6.9%  | District | 10.2% | District | 18.5% | District   | 37.4% | District | 27.0% |
| School   |       | School   |       | School   |       | School     |       | School   |       |
| N/A      |       | N/A      |       | N/A      |       | N/