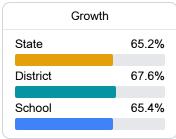

#### Math

Measurements of student performance on the statewide math assessment.