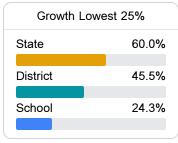

#### Math

Measurements of student performance on the statewide math assessment.