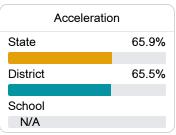

# School Accountability Grade Components

Mississippi's accountability system assigns "A" through "F" letter grades for schools and districts. Grades are based on student achievement, student growth, student participation in testing, and other academic measures.