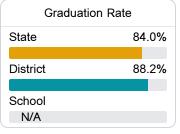

# School Accountability Grade Components

Mississippi's accountability system assigns "A" through "F" letter grades for schools and districts. Grades are based on student achievement, student growth, student participation in testing, and other academic measures.