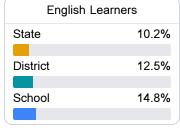

### Other Measures

Other measurements of student performance that factor into the accountability grade.