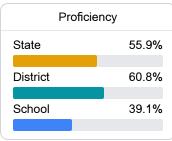

# School Report Card 2023 - 2024

For more detailed information, please visit https://msrc.mdek12.org.



# Carver Elementary School

Tupelo Public School District



910 North Green Street Tupelo, MS 38804



April M West amwest@tupeloschools.com

# School Accountability Grade Components

Mississippi's accountability system assigns "A" through "F" letter grades for schools and districts. Grades are based on student achievement, student growth, student participation in testing, and other academic measures.

### Math

Measurements of student performance on the statewide math assessment.







### **English**

Measurements of student performance on the statewide English language arts (ELA) assessment.







### Other Measures

Other measurements of student performance that factor into the accountability grade.













### Teacher Data

25.1





**In-Field Teachers** 



# **Carver Elementary School**

## **Detailed Assessment and Other Data**

### Student Performance

The following information shows each level of student performance on statewide assessments.

#### Math



### **English**



#### Science

| Level 1  |       | Level 2  |       | Level 3  |       | Level 4    |       | Level 5  |       |
|----------|-------|----------|-------|----------|-------|------------|-------|----------|-------|
| State    | 11.2% | State    | 11.0% | State    | 19.5% | State