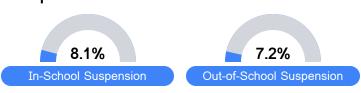

tudent performance on statewide assessments.

#### Math



### **English**



#### Science

| Level 1  |       | Level 2  |       | Level 3  |       | Level 4    |       | Level 5  |       |
|----------|-------|----------|-------|----------|-------|------------|-------|----------|-------|
| State    | 11.2% | State    | 11.0% | State    | 19.5% | State      | 34.8% | State    | 23.5% |
| District | 10.8% | District | 9.7%  | District | 18.1% | District   | 33.3% | District | 28.1% |
| School   |       | School   |       | School   |       | School     |       | School   |       |
| N/A      |       | N/A      |       | N/A      |       | N/A        |       | N/A      |       |
| Minimal  |       | Basic    |       | Passing  |       | Proficient |       | Advanced |       |

# Discipline







Chronic Absenteeism



\$14,223.31

Per-Pupil Expenditure