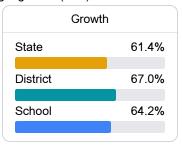

### Student Performance

The following information shows each level of student performance on statewide assessments.