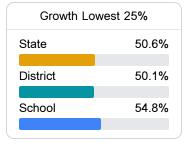

### Student Performance

The following information shows each level of student performance on statewide assessments.