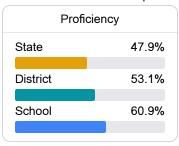

### **English**

Measurements of student performance on the statewide English language arts (ELA) assessment.