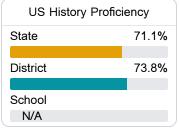

### Student Performance

The following information shows each level of student performance on statewide assessments.