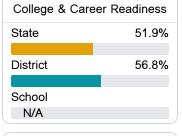

### Other Measures

Other measurements of student performance that factor into the accountability grade.