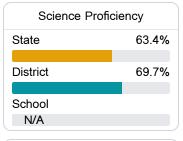

### Student Performance

The following information shows each level of student performance on statewide assessments.

#### Science

| Level 1  |       | Level 2  |       | Level 3  |       | Level 4    |       | Level 5  |       |
|----------|-------|----------|-------|----------|-------|------------|-------|----------|-------|
| State    | 11.2% | State    | 11.0% | State    | 19.5% | State      | 34.8% | State    | 23.5% |
| District | 10.8% | District | 9.7%  | District | 18.1% | District   | 33.3% | District | 28.1% |
| School   |       | School   |       | School   |       | School     |       | School   |       |
| N/A      |       | N/A      |       | N/A      |       | N/A        |       | N/A      |       |
| Minimal  |       | Basic    |       | Passing  |       | Proficient |       | Advanced |       |