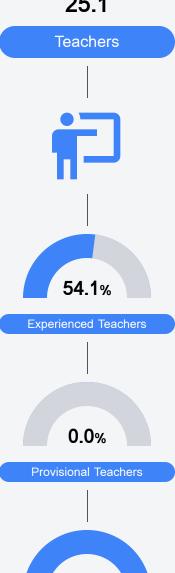

tion, please visit https://msrc.mdek12.org.



# Carver Elementary School

Tupelo Public School District



910 North Green Street Tupelo, MS 38804



April M West amwest@tupeloschools.com

# School Accountability Grade Components

Mississippi's accountability system assigns "A" through "F" letter grades for schools and districts. Grades are based on student achievement, student growth, student participation in testing, and other academic measures.

### Math

Measurements of student performance on the statewide math assessment.







### **English**

Measurements of student performance on the statewide English language arts (ELA) assessment.







### Other Measures

Other measurements of student performance that factor into the accountability grade.













### Teacher Data

25.1





**In-Field Teachers** 



# **Carver Elementary School**

## **Detailed Assessment and Other Data**

### Student Performance

The following information shows each level of student performance on statewide assessments.

#### Math



### **English**



#### Science

| Level 1  |       | Level 2  |       | Level 3  |       | Level 4    |       | Level 5  |       |
|----------|-------|----------|-------|----------|-------|------------|-------|----------|-------|
| State    | 11.2% | State    | 11.0% | State    | 19.5% | State      | 34.8% | State    | 23.5% |
| District | 10.8% | District | 9.7%  | District | 18.1% | District   | 33.3% | District | 28.1% |
| School   |       | School   |       | School   |       | School     |       | School   |       |
| N/A      |       | N/A      |