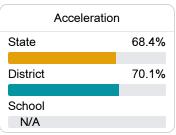

### Other Measures

Other measurements of student performance that factor into the accountability grade.