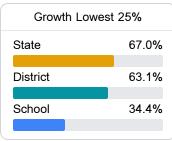

# School Report Card 2023 - 2024

For more detailed information, please visit https://msrc.mdek12.org.



# Carver Elementary School

Tupelo Public School District



910 North Green Street Tupelo, MS 38804



April M West amwest@tupeloschools.com

# School Accountability Grade Components

Mississippi's accountability system assigns "A" through "F" letter grades for schools and districts. Grades are based on student achievement, student growth, student participation in testing, and other academic measures.

### Math

Measurements of student performance on the statewide math assessment.







### **English**

Measurements of student performance on the statewide English language arts (ELA) assessment.







### Other Measures

Other measurements of student performance that factor into the accountability grade.













### Teacher Data

25.1





**In-Field Teachers** 



# **Carver Elementary School**

## **Detailed Assessment and Other Data**

### Student Performance

The following information shows each level of student performance on statewide assessments.

#### Math



### **English**



#### Science

| Level 1  |       | Level 2  |       | Level 3  |       | Level 4    |       | Level 5  |       |
|----------|-------|----------|-------|----------|-------|------------|-------|----------|-------|
| State    | 11.2% | State    | 11.0% | State    | 19.5% | State      |