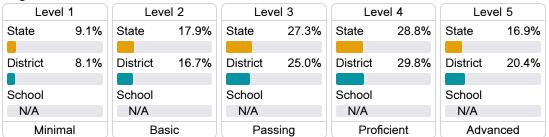

### Student Performance

The following information shows each level of student performance on statewide assessments.

### **English**