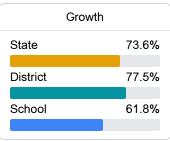

# School Report Card 2023 - 2024

For more detailed information, please visit https://msrc.mdek12.org.



# Carver Elementary School

Tupelo Public School District



910 North Green Street Tupelo, MS 38804



April M West amwest@tupeloschools.com

# School Accountability Grade Components

Mississippi's accountability system assigns "A" through "F" letter grades for schools and districts. Grades are based on student achievement, student growth, student participation in testing, and other academic measures.

### Math

Measurements of student performance on the statewide math assessment.







### **English**

Measurements of student performance on the statewide English language arts (ELA) assessment.







### Other Measures

Other measurements of student performance that factor into the accountability grade.













### Teacher Data

25.1





**In-Field Teachers** 



# **Carver Elementary School**

## **Detailed Assessment and Other Data**

### Student Performance

The following information shows each level of student performance on statewide assessments.

#### Math



### **English**



#### Science

| Level 1  |       | Level 2  |       | Level 3  |       | Level 4    |       | Level 5  |       |
|----------|-------|----------|-------|----------|-------|------------|-------|----------|-------|
| State    | 11.2% | State    | 11.0% | State    | 19.5% | State