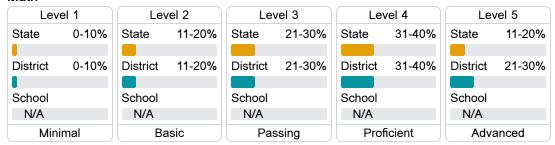

### Student Performance

The following information shows each level of student performance on statewide assessments.

#### Math