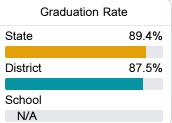

### Other Measures

Other measurements of student performance that factor into the accountability grade.