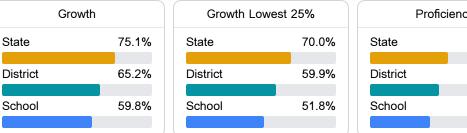

# School Report Card 2022 - 2023

For more detailed information, please visit https://msrc.mdek12.org.



45.9%

40.0%



Grades are based on student achievement, student growth, student participation in testing, and other academic measures.

## Math

Measurements of student performance on the statewide math assessment.



### English

Measurements of student performance on the statewide English language arts (ELA) assessment.



#### Other Measures

Other measurements of student performance that factor into the accountability grade.





To access user guide and see more detailed information, please visit https://msrc.mdek12.org. Last updated 04/07/2025.



# **Detailed Assessment and Other Data**

#### Student Performance

The following information shows each level of student performance on statewide assessments.



Other Data



Chronic Absenteeism

\$9,237.77 Per-Pupil Expenditure