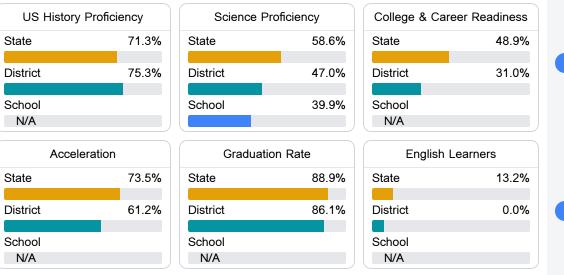

## Math

Measurements of student performance on the statewide math assessment.

### English

Measurements of student performance on the statewide English language arts (ELA) assessment.

#### Other Measures

Other measurements of student performance that factor into the accountability grade.

To access user guide and see more detailed information, please visit https://msrc.mdek12.org. Last updated 04/07/2025.