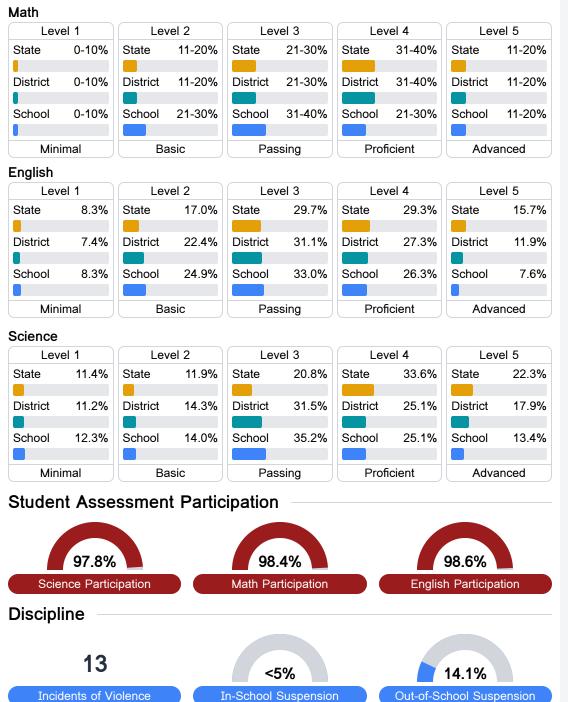

#### Student Performance

The following information shows each level of student performance on statewide assessments.

Other Data

Chronic Absenteeism

\$9,237.77 Per-Pupil Expenditure