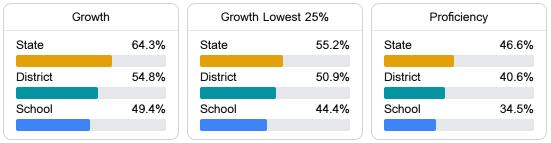

### English

Measurements of student performance on the statewide English language arts (ELA) assessment.