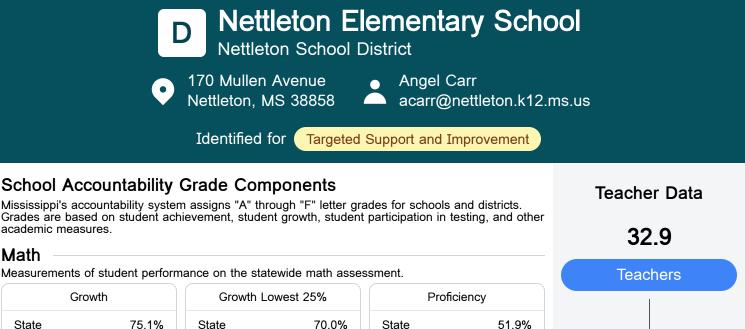

# School Report Card 2022 - 2023

For more detailed information, please visit https://msrc.mdek12.org.

45.9%

40.0%

Grades are based on student achievement, student growth, student participation in testing, and other academic measures.