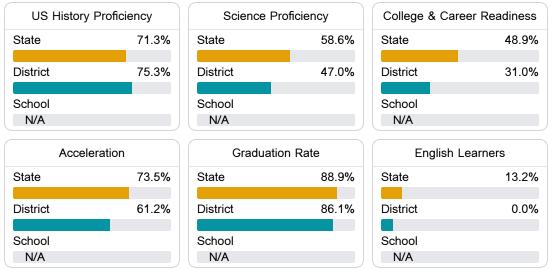

#### Other Measures

Other measurements of student performance that factor into the accountability grade.

Teacher Data

23.9