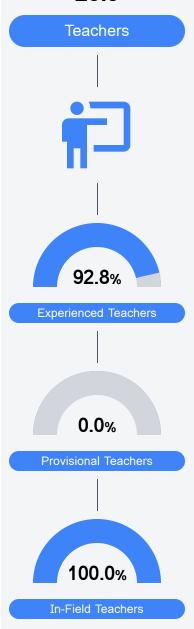

#### Other Measures

Other measurements of student performance that factor into the accountability grade.

Teacher Data

23.9