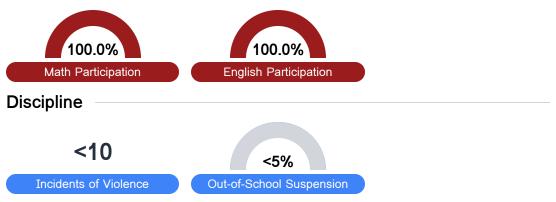

Components

Mississippi's accountability system assigns "A" through "F" letter grades for schools and districts. Grades are based on student achievement, student growth, student participation in testing, and other academic measures.

#### Math

Measurements of student performance on the statewide math assessment.



#### English

Measurements of student performance on the statewide English language arts (ELA) assessment.



#### Other Measures

Other measurements of student performance that factor into the accountability grade.





Teacher Data

23.9



### Detailed Assessment and Other Data

#### Student Performance

The following information shows each level of student performance on statewide assessments.



# 18.4 %

Other Data

Chronic Absenteeism

\$10,935.69 Per-Pupil Expenditure