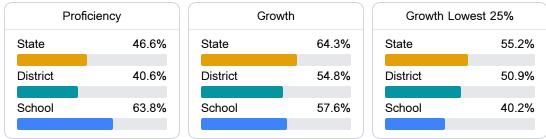

#### English

Measurements of student performance on the statewide English language arts (ELA) assessment.