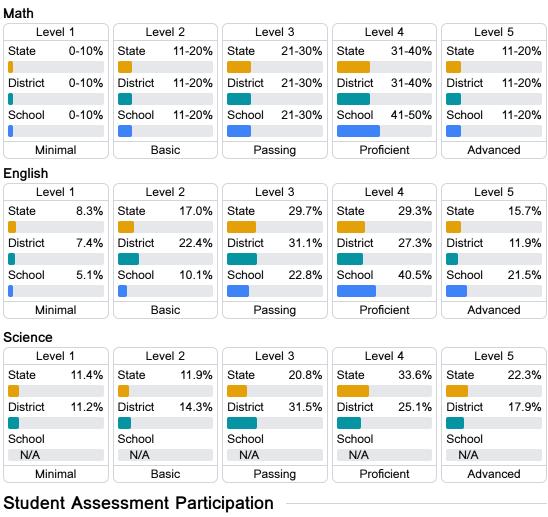

#### Student Performance

The following information shows each level of student performance on statewide assessments.

#### Math

Measurements of student performance on the statewide math assessment.

#### English

Measurements of student performance on the statewide English language arts (ELA) assessment.