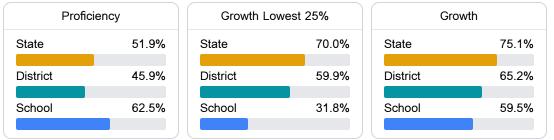

#### Math

Measurements of student performance on the statewide math assessment.