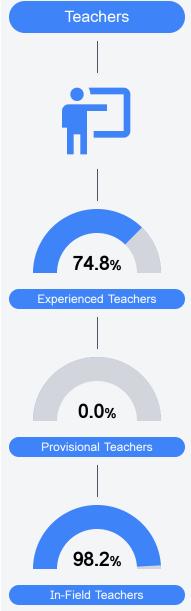

#### Other Measures

Other measurements of student performance that factor into the accountability grade.

Teacher Data

25.4