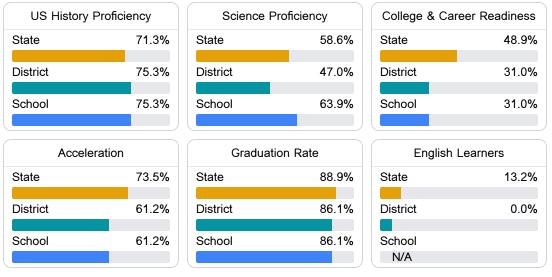

#### Other Measures

Other measurements of student performance that factor into the accountability grade.

Teacher Data

25.4