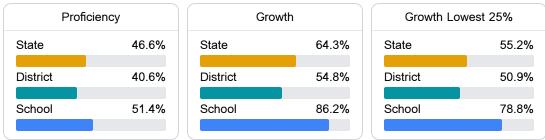

#### English

Measurements of student performance on the statewide English language arts (ELA) assessment.