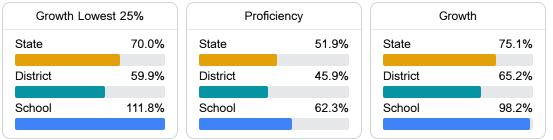

#### Math

Measurements of student performance on the statewide math assessment.