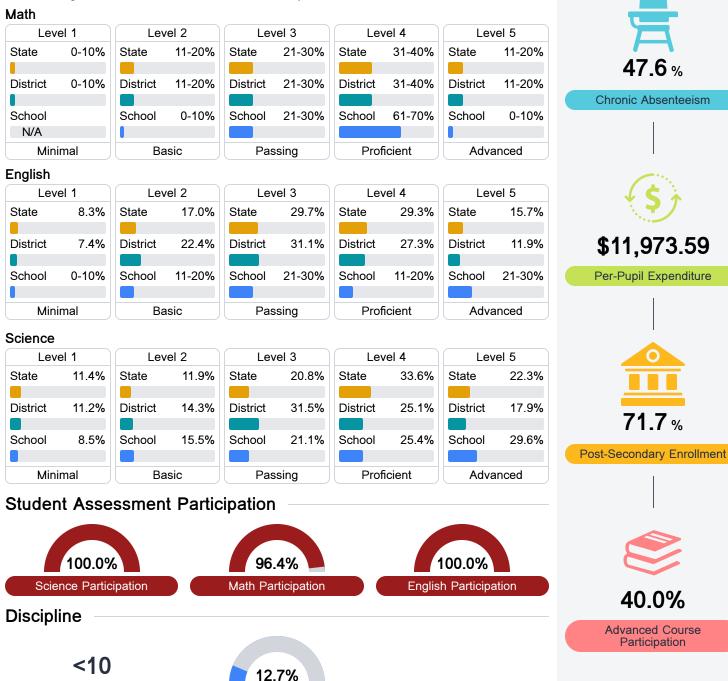

## **Detailed Assessment and Other Data**

#### Student Performance

The following information shows each level of student performance on statewide assessments.

Other Data

**Out-of-School Suspension** 

Incidents of Violence