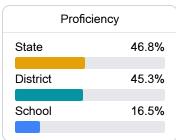

#### Student Performance

The following information shows each level of student performance on statewide assessments.