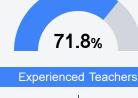

.us

Identified for

Targeted Support and Improvement

### **School Accountability Grade Components**

Mississippi's accountability system assigns "A" through "F" letter grades for schools and districts. Grades are based on student achievement, student growth, student participation in testing, and other academic measures. COVID - 19 pandemic disruptions continue to be reflected in 2021 - 2022 accountability data, particularly growth data.

#### Math

Measurements of student performance on the statewide math assessment.







#### **English**

Measurements of student performance on the statewide English language arts (ELA) assessment.







#### Other Measures

Other measurements of student performance that factor into the accountability grade.













#### **Teacher Data**

28.3















## Verona Elementary School

#### **Detailed Assessment and Other Data**

#### Student Performance

The following information shows each level of student performance on statewide assessments.

#### Math



#### English



#### Science



#### Student Assessment Participation









Chronic Absenteeism



\$11,649.12

Per-Pupil Expenditure