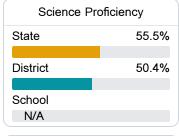

#### Student Performance

The following information shows each level of student performance on statewide assessments.

#### Science