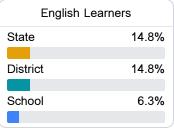

#### Other Measures

Other measurements of student performance that factor into the accountability grade.