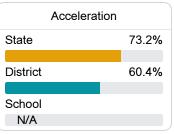

#### Other Measures

Other measurements of student performance that factor into the accountability grade.