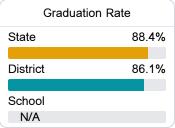

#### Other Measures

Other measurements of student performance that factor into the accountability grade.