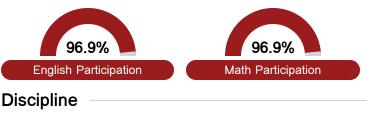

#### Student Assessment Participation

Chronic Absenteeism

\$11,649.12

Per-Pupil Expenditure