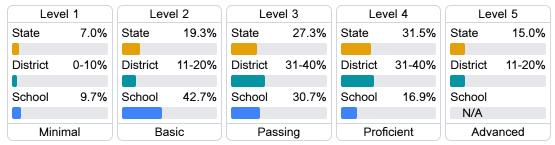

#### Student Performance

The following information shows each level of student performance on statewide assessments.

#### Math