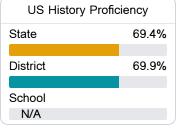

#### Student Performance

The following information shows each level of student performance on statewide assessments.