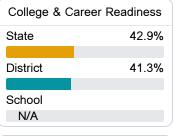

#### Other Measures

Other measurements of student performance that factor into the accountability grade.