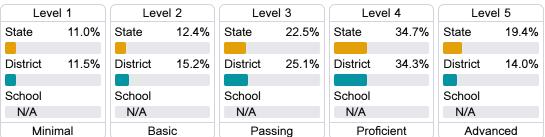

#### Student Performance

The following information shows each level of student performance on statewide assessments.

#### Science