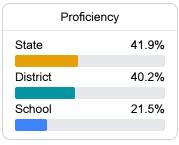

#### Student Performance

The following information shows each level of student performance on statewide assessments.