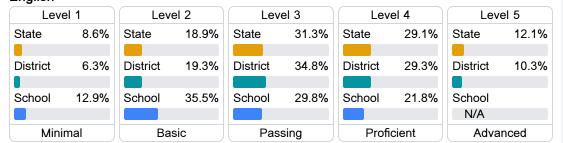

#### Student Performance

The following information shows each level of student performance on statewide assessments.

#### English