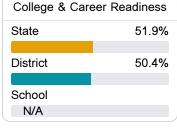

#### Other Measures

Other measurements of student performance that factor into the accountability grade.