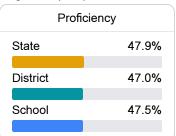

#### Student Performance

The following information shows each level of student performance on statewide assessments.