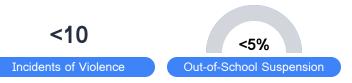

udent performance on statewide assessments.

#### Math



#### **English**



#### Science

| Level 1  |       | Level 2  |       | Level 3  |       | Level 4    |       | Level 5  |       |
|----------|-------|----------|-------|----------|-------|------------|-------|----------|-------|
| State    | 11.2% | State    | 11.0% | State    | 19.5% | State      | 34.8% | State    | 23.5% |
| District | 12.6% | District | 11.4% | District | 20.9% | District   | 37.0% | District | 18.2% |
| School   |       | School   |       | School   |       | School     |       | School   |       |
| N/A      |       | N/A      |       | N/A      |       | N/A        |       | N/A      |       |
| Minimal  |       | Basic    |       | Passing  |       | Proficient |       | Advanced |       |

# Discipline



#### Other Data



Chronic Absenteeism



\$12,063.08

Per-Pupil Expenditure