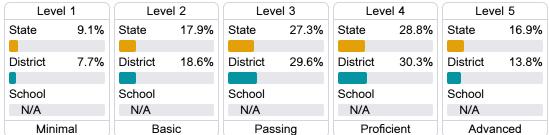

#### Student Performance

The following information shows each level of student performance on statewide assessments.

#### **English**