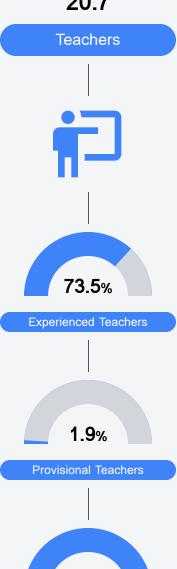

g">https://msrc.mdek12.org</a>.



# Shannon Primary School

Lee County School District



6408 NOAH CURTIS ST. Shannon, MS 38868



Stephen Kelly stephen.kelly@leecountyschools.us

# **School Accountability Grade Components**

Mississippi's accountability system assigns "A" through "F" letter grades for schools and districts. Grades are based on student achievement, student growth, student participation in testing, and other academic measures.

#### Math

Measurements of student performance on the statewide math assessment.







## **English**

Measurements of student performance on the statewide English language arts (ELA) assessment.







#### Other Measures

Other measurements of student performance that factor into the accountability grade.













## **Teacher Data**

20.7



99.4%

**In-Field Teachers** 



# **Shannon Primary School**

## **Detailed Assessment and Other Data**

#### Student Performance

The following information shows each level of student performance on statewide assessments.

#### Math



#### **English**



#### Science

| Level 1  |       | Level 2  |       | Level 3  |       | Level 4    |       | Level 5  |       |
|----------|-------|----------|-------|----------|-------|------------|-------|----------|-------|
| State    | 11.2% | State    | 11.0% | State    | 19.5% | State      | 34.8% | State    | 23.5% |
| District | 12.6% | District | 11.4% | District | 20.9% | District   | 37.0% | District | 18.2% |
| School   |       | School   |       | School   |       | School     |       | School   |       |
| N/A      |       | N/A      |