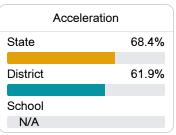

#### Other Measures

Other measurements of student performance that factor into the accountability grade.