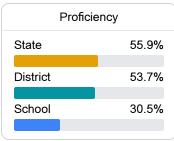

#### Student Performance

The following information shows each level of student performance on statewide assessments.