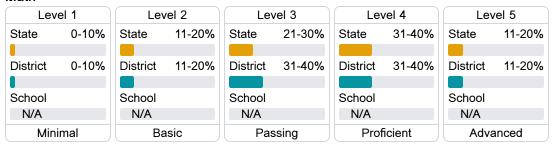

#### Student Performance

The following information shows each level of student performance on statewide assessments.

#### Math