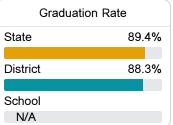

#### Other Measures

Other measurements of student performance that factor into the accountability grade.