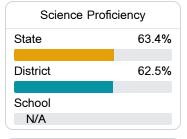

#### Science

| Level 1  |       | Level 2  |       | Level 3  |       | Level 4    |       | Level 5  |       |
|----------|-------|----------|-------|----------|-------|------------|-------|----------|-------|
| State    | 11.2% | State    | 11.0% | State    | 19.5% | State      | 34.8% | State    | 23.5% |
| District | 12.6% | District | 11.4% | District | 20.9% | District   | 37.0% | District | 18.2% |
| School   |       | School   |       | School   |       | School     |       | School   |       |
| N/A      |       | N/A      |       | N/A      |       | N/A        |       | N/A      |       |
| Minimal  |       | Basic    |       | Passing  |       | Proficient |       | Advanced |       |