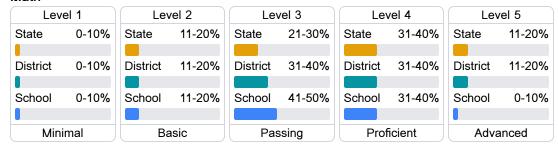

tudent performance on the statewide English language arts (ELA) assessment.







#### Other Measures

Other measurements of student performance that factor into the accountability grade.





| College & Career Readiness |       |
|----------------------------|-------|
| State                      | 48.9% |
|                            |       |
| District                   | 49.9% |
|                            |       |
| School                     | 32.2% |
|                            |       |
|                            |       |







## **Teacher Data**

46.2



In-Field Teachers



# Shannon High School

#### **Detailed Assessment and Other Data**

#### Student Performance

The following information shows each level of student performance on statewide assessments.

#### Math



#### English



#### Science



#### Student Assessment Participation



#### Other Data



Chronic Absenteeism



\$12,907.28

Per-Pupil Expenditure



51.7%

Post-Secondary Enrollment



30.9%

Advanced Course Participation