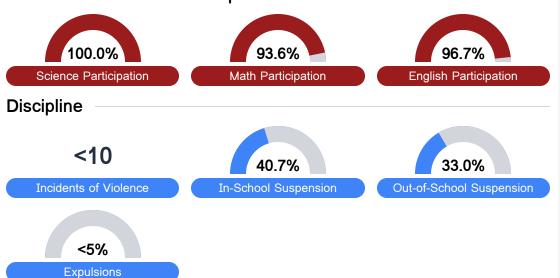

t.







#### Other Measures

Other measurements of student performance that factor into the accountability grade.





| College & Career Readiness |       |
|----------------------------|-------|
| State                      | 48.9% |
|                            |       |
| District                   | 49.9% |
|                            |       |
| School                     | 32.2% |
|                            |       |
|                            |       |







## **Teacher Data**

46.2



In-Field Teachers



# Shannon High School

#### **Detailed Assessment and Other Data**

#### Student Performance

The following information shows each level of student performance on statewide assessments.

#### Math



#### English



#### Science



#### Student Assessment Participation



#### Other Data



Chronic Absenteeism



\$12,907.28

Per-Pupil Expenditure



51.7%

Post-Secondary Enrollment



30.9%

Advanced Course Participation