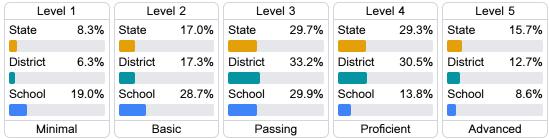

ce on the statewide English language arts (ELA) assessment.







#### Other Measures

Other measurements of student performance that factor into the accountability grade.





| College & Career Readiness |       |
|----------------------------|-------|
| State                      | 48.9% |
|                            |       |
| District                   | 49.9% |
|                            |       |
| School                     | 32.2% |
|                            |       |
|                            |       |







## **Teacher Data**

46.2



In-Field Teachers



# Shannon High School

#### **Detailed Assessment and Other Data**

#### Student Performance

The following information shows each level of student performance on statewide assessments.

#### Math



#### English



#### Science



#### Student Assessment Participation



#### Other Data



Chronic Absenteeism



\$12,907.28

Per-Pupil Expenditure



51.7%

Post-Secondary Enrollment



30.9%

Advanced Course Participation