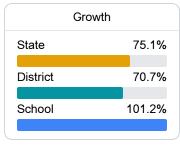

#### Math

Measurements of student performance on the statewide math assessment.