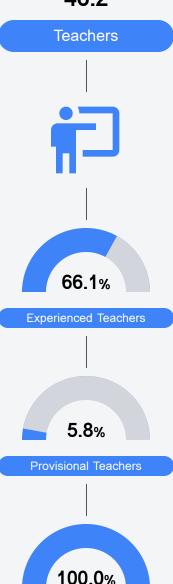

tudent achievement, student growth, student participation in testing, and other academic measures.

#### Math

Measurements of student performance on the statewide math assessment.







## **English**

Measurements of student performance on the statewide English language arts (ELA) assessment.







#### Other Measures

Other measurements of student performance that factor into the accountability grade.





| College & Career Readiness |       |
|----------------------------|-------|
| State                      | 48.9% |
|                            |       |
| District                   | 49.9% |
|                            |       |
| School                     | 32.2% |
|                            |       |
|                            |       |







## **Teacher Data**

46.2



In-Field Teachers



# Shannon High School

#### **Detailed Assessment and Other Data**

#### Student Performance

The following information shows each level of student performance on statewide assessments.

#### Math



#### English



#### Science



#### Student Assessment Participation



#### Other Data



Chronic Absenteeism



\$12,907.28

Per-Pupil Expenditure



51.7%

Post-Secondary Enrollment



30.9%

Advanced Course Participation