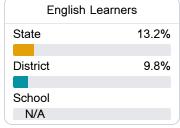

#### Other Measures

Other measurements of student performance that factor into the accountability grade.

| College & Career Readiness |       |
|----------------------------|-------|
| State                      | 48.9% |
|                            |       |
| District                   | 49.9% |
|                            |       |
| School                     | 32.2% |
|                            |       |
|                            |       |