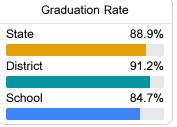

#### Other Measures

Other measurements of student performance that factor into the accountability grade.

| College & Career Readiness |       |
|----------------------------|-------|
| State                      | 48.9% |
|                            |       |
| District                   | 49.9% |
|                            |       |
| School                     | 32.2% |
|                            |       |
|                            |       |