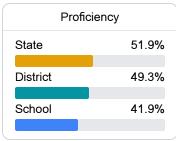

## **English**

Measurements of student performance on the statewide English language arts (ELA) assessment.