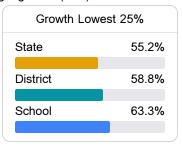

## **School Accountability Grade Components**

Mississippi's accountability system assigns "A" through "F" letter grades for schools and districts. Grades are based on student achievement, student growth, student participation in testing, and other academic measures.