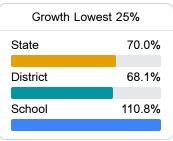

#### Math

Measurements of student performance on the statewide math assessment.