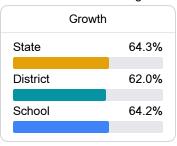

## **School Accountability Grade Components**

Mississippi's accountability system assigns "A" through "F" letter grades for schools and districts. Grades are based on student achievement, student growth, student participation in testing, and other academic measures.