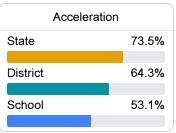

#### Other Measures

Other measurements of student performance that factor into the accountability grade.

| College & Career Readiness |       |
|----------------------------|-------|
| State                      | 48.9% |
|                            |       |
| District                   | 49.9% |
|                            |       |
| School                     | 32.2% |
|                            |       |
|                            |       |