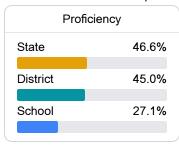

## **English**

Measurements of student performance on the statewide English language arts (ELA) assessment.