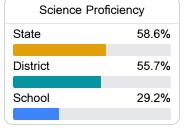

23

For more detailed information, please visit https://msrc.mdek12.org.



# Shannon High School

Lee County School District



218 CHERRY ST. Shannon, MS 38868



Dr. Jason Arledge jason.arledge@leecountyschools.us

## **School Accountability Grade Components**

Mississippi's accountability system assigns "A" through "F" letter grades for schools and districts. Grades are based on student achievement, student growth, student participation in testing, and other academic measures.

#### Math

Measurements of student performance on the statewide math assessment.







## **English**

Measurements of student performance on the statewide English language arts (ELA) assessment.







#### Other Measures

Other measurements of student performance that factor into the accountability grade.





| College & Career Readiness |       |
|----------------------------|-------|
| State                      | 48.9% |
|                            |       |
| District                   | 49.9% |
|                            |       |
| School                     | 32.2% |
|                            |       |
|                            |       |







## **Teacher Data**

46.2



In-Field Teachers



# Shannon High School

#### **Detailed Assessment and Other Data**

#### Student Performance

The following information shows each level of student performance on statewide assessments.

#### Math



#### English



#### Science



#### Student Assessment Participation



#### Other Data



Chronic Absenteeism



\$12,907.28

Per-Pupil Expenditure



51.7%

Post-Secondary Enrollment



3