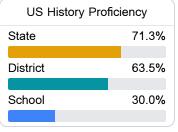

#### Student Performance

The following information shows each level of student performance on statewide assessments.