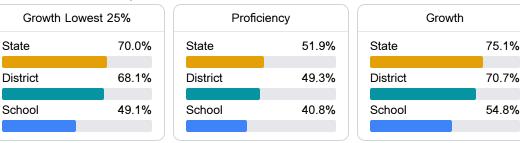

# School Report Card 2022 - 2023

For more detailed information, please visit https://msrc.mdek12.org.

Math

Measurements of student performance on the statewide math assessment.