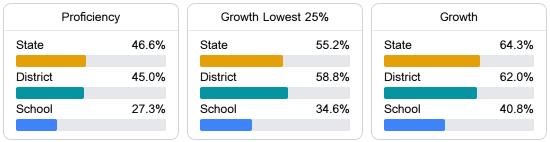

#### English

Measurements of student performance on the statewide English language arts (ELA) assessment.