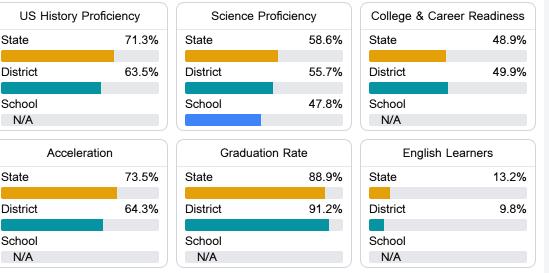

#### Other Measures

Other measurements of student performance that factor into the accountability grade.

19.7

To access user guide and see more detailed information, please visit https://msrc.mdek12.org. Last updated 04/07/2025.