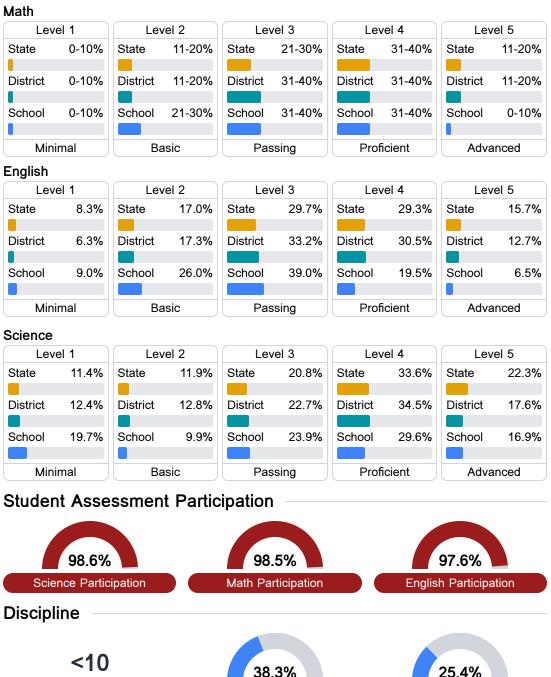

# School Report Card 2022 - 2023

For more detailed information, please visit https://msrc.mdek12.org.

Math

Measurements of student performance on the statewide math assessment.

#### English

Measurements of student performance on the statewide English language arts (ELA) assessment.

#### Other Measures

Other measurements of student performance that factor into the accountability grade.

19.7

To access user guide and see more detailed information, please visit https://msrc.mdek12.org. Last updated 04/07/2025.

### Student Performance

The following information shows each level of student performance on statewide assessments.

**In-School Suspension** 

Other Data

Chronic Absenteeism

\$13,486.02 Per-Pupil Expenditure