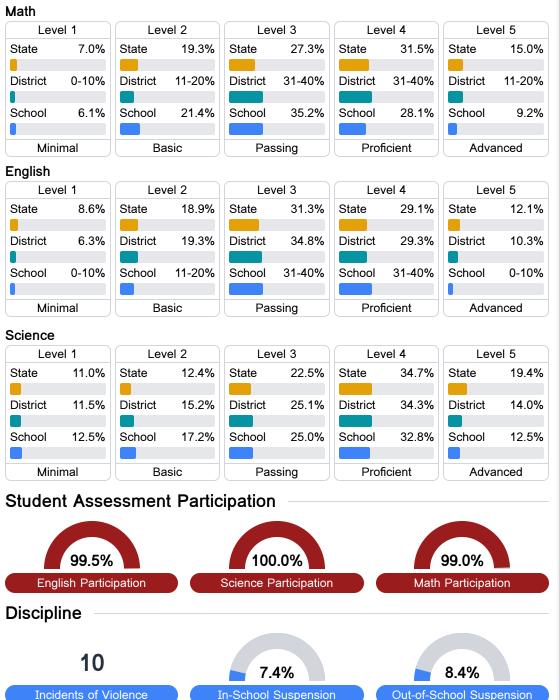

# **Detailed Assessment and Other Data**

#### Student Performance

The following information shows each level of student performance on statewide assessments.

Other Data

Chronic Absenteeism

\$13,799.77 Per-Pupil Expenditure