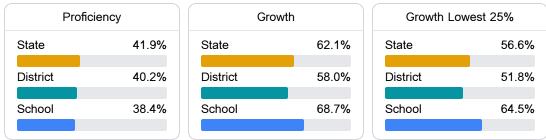

#### English

Measurements of student performance on the statewide English language arts (ELA) assessment.