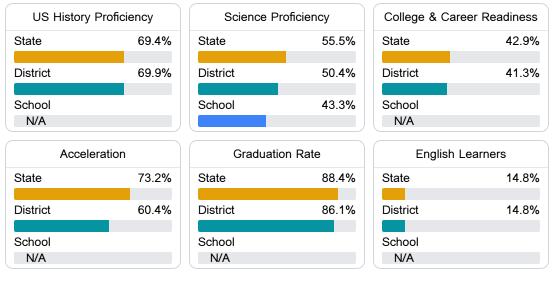

#### Other Measures

Other measurements of student performance that factor into the accountability grade.

Teacher Data