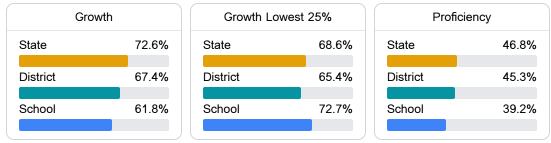

# School Report Card 2021 - 2022

For more detailed information, please visit https://msrc.mdek12.org.



### School Accountability Grade Components

Mississippi's accountability system assigns "A" through "F" letter grades for schools and districts. Grades are based on student achievement, student growth, student participation in testing, and other academic measures. COVID - 19 pandemic disruptions continue to be reflected in 2021 - 2022 accountability data, particularly growth data.

## Math

Measurements of student performance on the statewide math assessment.



#### English

Measurements of student performance on the statewide English language arts (ELA) assessment.



#### Other Measures

Other measurements of student performance that factor into the accountability grade.





Teacher Data



# **Detailed Assessment and Other Data**

#### Student Performance

The following information shows each level of student performance on statewide assessments.



Other Data



Chronic Absenteeism

\$13,799.77 Per-Pupil Expenditure