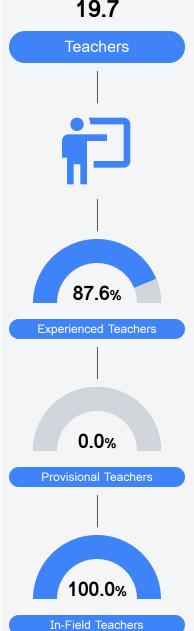

#### Other Measures

Other measurements of student performance that factor into the accountability grade.

Teacher Data