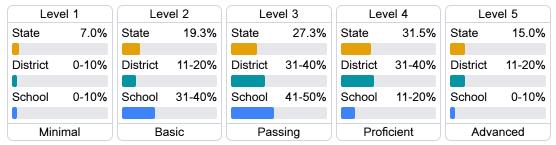

### **Student Performance**

The following information shows each level of student performance on statewide assessments.