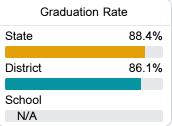

#### Other Measures

Other measurements of student performance that factor into the accountability grade.

| English Learners |       |
|------------------|-------|
| State            | 14.8% |
| District         | 14.8% |
| School           | 33.3% |
|                  |       |