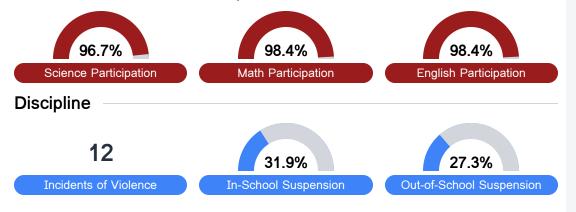

Math

Measurements of student performance on the statewide math assessment.







# **English**

Measurements of student performance on the statewide English language arts (ELA) assessment.







#### Other Measures

Other measurements of student performance that factor into the accountability grade.











| English Learners |       |
|------------------|-------|
| State            | 14.8% |
| District         | 14.8% |
| School           | 33.3% |
|                  |       |

### **Teacher Data**

23.2













In-Field Teachers



## **Detailed Assessment and Other Data**

### **Student Performance**

The following information shows each level of student performance on statewide assessments.

#### Math



#### English



#### Science



### Student Assessment Participation







\$12,747.88

Per-Pupil Expenditure