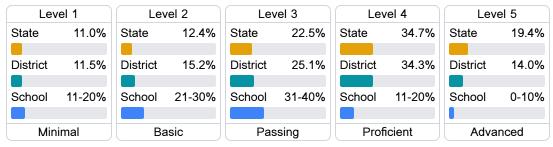

ty data, particularly growth data.

#### Math

Measurements of student performance on the statewide math assessment.







# **English**

Measurements of student performance on the statewide English language arts (ELA) assessment.







#### Other Measures

Other measurements of student performance that factor into the accountability grade.











| English Learners |       |
|------------------|-------|
| State            | 14.8% |
| District         | 14.8% |
| School           | 33.3% |
|                  |       |

### **Teacher Data**

23.2













In-Field Teachers



## **Detailed Assessment and Other Data**

### **Student Performance**

The following information shows each level of student performance on statewide assessments.

#### Math



#### English



#### Science



### Student Assessment Participation







\$12,747.88

Per-Pupil Expenditure