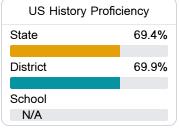

### **Student Performance**

The following information shows each level of student performance on statewide assessments.