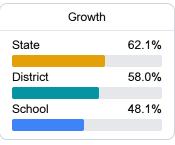

# School Accountability Grade Components

Mississippi's accountability system assigns "A" through "F" letter grades for schools and districts. Grades are based on student achievement, student growth, student participation in testing, and other academic measures. COVID - 19 pandemic disruptions continue to be reflected in 2021 - 2022 accountability data, particularly growth data.