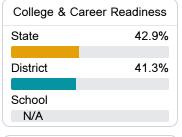

#### Other Measures

Other measurements of student performance that factor into the accountability grade.

| English Learners |       |
|------------------|-------|
| State            | 14.8% |
| District         | 14.8% |
| School           | 33.3% |
|                  |       |