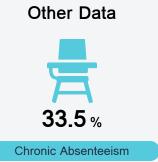

ath

Measurements of student performance on the statewide math assessment.







# **English**

Measurements of student performance on the statewide English language arts (ELA) assessment.







#### Other Measures

Other measurements of student performance that factor into the accountability grade.











| English Learners |       |
|------------------|-------|
| State            | 14.8% |
| District         | 14.8% |
| School           | 33.3% |
|                  |       |

### **Teacher Data**

23.2













In-Field Teachers



## **Detailed Assessment and Other Data**

### **Student Performance**

The following information shows each level of student performance on statewide assessments.

#### Math



#### English



#### Science



### Student Assessment Participation







\$12,747.88

Per-Pupil Expenditure