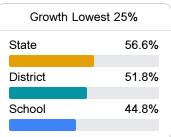

# School Accountability Grade Components

Mississippi's accountability system assigns "A" through "F" letter grades for schools and districts. Grades are based on student achievement, student growth, student participation in testing, and other academic measures. COVID - 19 pandemic disruptions continue to be reflected in 2021 - 2022 accountability data, particularly growth data.