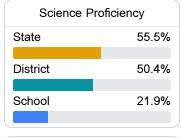

### **Student Performance**

The following information shows each level of student performance on statewide assessments.

#### Science