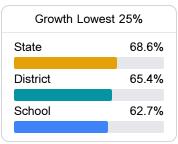

#### Math

Measurements of student performance on the statewide math assessment.