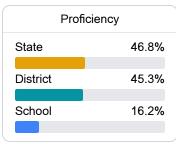

# **English**

Measurements of student performance on the statewide English language arts (ELA) assessment.