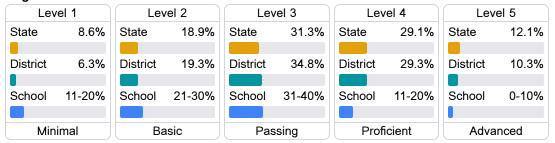

022 accountability data, particularly growth data.

#### Math

Measurements of student performance on the statewide math assessment.







# **English**

Measurements of student performance on the statewide English language arts (ELA) assessment.







#### Other Measures

Other measurements of student performance that factor into the accountability grade.











| English Learners |       |
|------------------|-------|
| State            | 14.8% |
| District         | 14.8% |
| School           | 33.3% |
|                  |       |

### **Teacher Data**

23.2













In-Field Teachers



## **Detailed Assessment and Other Data**

### **Student Performance**

The following information shows each level of student performance on statewide assessments.

#### Math



#### English



#### Science



### Student Assessment Participation







\$12,747.88

Per-Pupil Expenditure