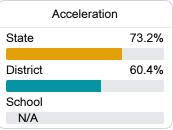

#### Other Measures

Other measurements of student performance that factor into the accountability grade.

| English Learners |       |
|------------------|-------|
| State            | 14.8% |
| District         | 14.8% |
| School           | 33.3% |
|                  |       |