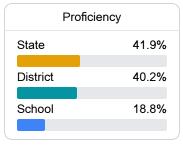

# **English**

Measurements of student performance on the statewide English language arts (ELA) assessment.