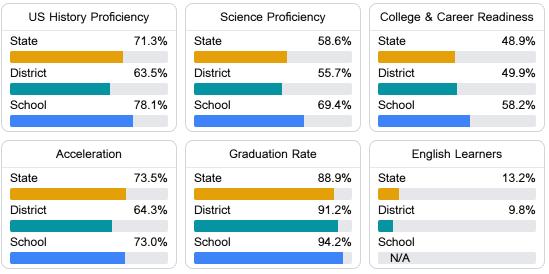

#### English

Measurements of student performance on the statewide English language arts (ELA) assessment.