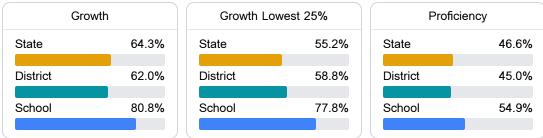

#### Other Measures

Other measurements of student performance that factor into the accountability grade.

Teacher Data

34.7