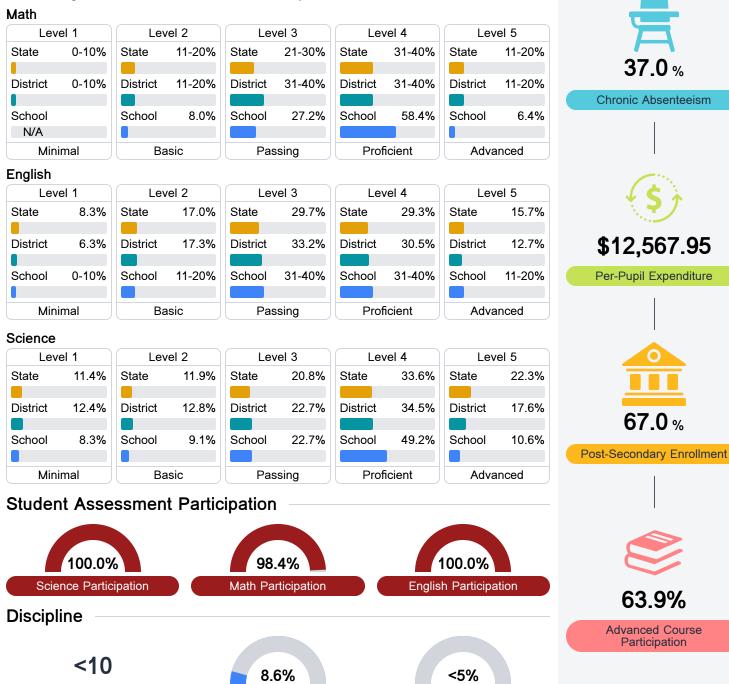

## **Detailed Assessment and Other Data**

#### Student Performance

The following information shows each level of student performance on statewide assessments.

Incidents of Violence

**Out-of-School Suspension** 

**In-School Suspension** 

Other Data