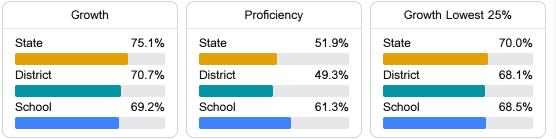

#### Math

Measurements of student performance on the statewide math assessment.