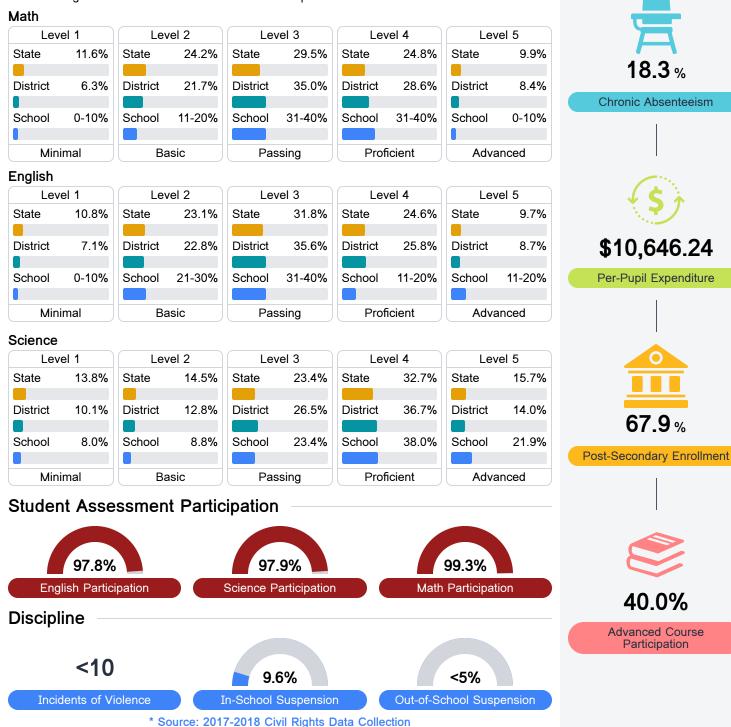

#### Student Performance

The following information shows each level of student performance on statewide assessments.

Other Data