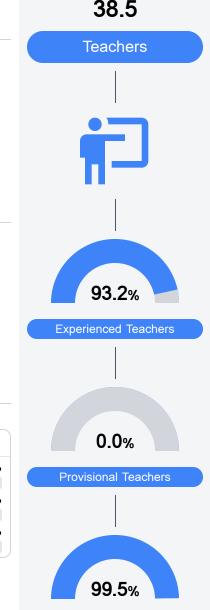

| 47.8%    | State               | 49.6%     | State                      | 34.3% |
| District       | 49.8%    | District            | 52.6%     | District                   | 38.7% |
| School         | 53.7%    | School              | 75.7%     | School                     | 34.5% |
| Acceleratio    | on       | Gradua              | tion Rate |                            |       |
| State          | 65.7%    | State               | 87.7%     |                            |       |
| District       | 57.5%    | District            | 87.9%     |                            |       |
| School         | 61.4%    | School              | 88.5%     |                            |       |
|                |          |                     |           |                            |       |



Teacher Data

**In-Field Teachers** 





## **Detailed Assessment and Other Data**

#### Student Performance

The following information shows each level of student performance on statewide assessments.





Other Data