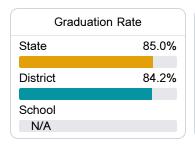

## School Report Card 2019 - 2020

For more detailed information, please visit <a href="https://msrc.mdek12.org">https://msrc.mdek12.org</a>.

## Mooreville Middle School

Lee County School District

964 CR 1409 Mooreville, MS 38857

Pat Comer pat.comer@leecountyschools.us

Identified for

Additional Targeted Support and Improvement

Due to the impact of COVID-19 on school closures in the 2019-20 school year and a waiver from the U.S. Department of Education, the Mississippi Department of Education (MDE) has no assessment and accountability data to report for the 2019-20 school year.