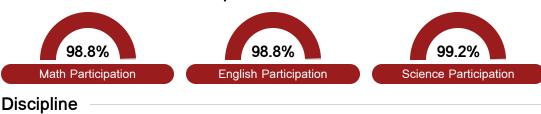

Measures

Other measurements of student performance that factor into the accountability grade.





| College & Career Readiness |       |
|----------------------------|-------|
| State                      | 51.9% |
|                            |       |
| District                   | 50.4% |
|                            |       |
| School                     |       |
| N/A                        |       |
|                            |       |
|                            |       |







#### **Teacher Data**

52.3





3.8%

85.6%









#### **Detailed Assessment and Other Data**

#### Student Performance

The following information shows each level of student performance on statewide assessments.

#### Math



#### English



#### Science



#### Student Assessment Participation





#### Other Data



Chronic Absenteeism



\$9,670.40

Per-Pupil Expenditure