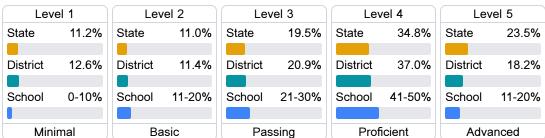

#### Student Performance

The following information shows each level of student performance on statewide assessments.

#### English