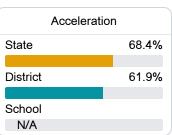

#### Other Measures

Other measurements of student performance that factor into the accountability grade.

| College & Career Readiness |       |
|----------------------------|-------|
| State                      | 51.9% |
|                            |       |
| District                   | 50.4% |
|                            |       |
| School                     |       |
| N/A                        |       |
|                            |       |
|                            |       |