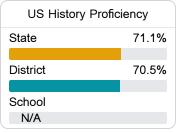

#### Student Performance

The following information shows each level of student performance on statewide assessments.

#### Science