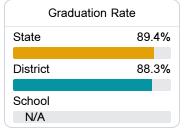

#### Other Measures

Other measurements of student performance that factor into the accountability grade.

| College & Career Readiness |       |
|----------------------------|-------|
| State                      | 51.9% |
|                            |       |
| District                   | 50.4% |
|                            |       |
| School                     |       |
| N/A                        |       |
|                            |       |
|                            |       |