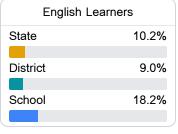

#### Other Measures

Other measurements of student performance that factor into the accountability grade.

| College & Career Readiness |       |
|----------------------------|-------|
| State                      | 51.9% |
|                            |       |
| District                   | 50.4% |
|                            |       |
| School                     |       |
| N/A                        |       |
|                            |       |
|                            |       |