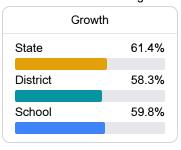

#### Student Performance

The following information shows each level of student performance on statewide assessments.