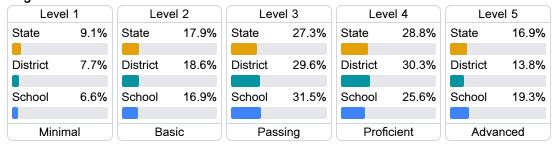

#### Student Performance

The following information shows each level of student performance on statewide assessments.

#### Math