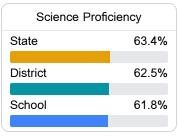

#### Student Performance

The following information shows each level of student performance on statewide assessments.

#### Science