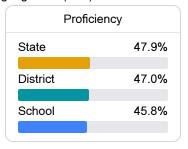

#### Student Performance

The following information shows each level of student performance on statewide assessments.