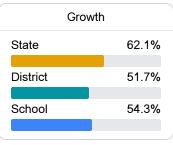

more detailed information, please visit https://msrc.mdek12.org.





801 MARTIN LUTHER KING DRIVE Carthage, MS 39051



Jeremy Stewart jstewart@leakesd.org

Identified for

Additional Targeted Support and Improvement

# School Accountability Grade Components

Mississippi's accountability system assigns "A" through "F" letter grades for schools and districts. Grades are based on student achievement, student growth, student participation in testing, and other academic measures. COVID - 19 pandemic disruptions continue to be reflected in 2021 - 2022 accountability data, particularly growth data.

### Math

Measurements of student performance on the statewide math assessment.







# **English**

Measurements of student performance on the statewide English language arts (ELA) assessment.







### Other Measures

Other measurements of student performance that factor into the accountability grade.











| English Learners |       |
|------------------|-------|
| State            | 14.8% |
| District         | 12.9% |
| School           | 30.8% |
|                  |       |

# **Teacher Data**

28.5







Experienced Teachers







In-Field Teachers



# Leake Central Junior High

# **Detailed Assessment and Other Data**

# Student Performance

The following information shows each level of student performance on statewide assessments.

#### Math



### English



#### Science



# Student Assessment Participation



# Discipline







Chronic Absenteeism



\$8,878.76

Per-Pupil Expenditure