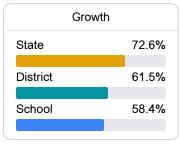

# School Report Card 2021 - 2022

For more detailed information, please visit https://msrc.mdek12.org.





801 MARTIN LUTHER KING DRIVE Carthage, MS 39051



Jeremy Stewart jstewart@leakesd.org

Identified for

Additional Targeted Support and Improvement

# School Accountability Grade Components

Mississippi's accountability system assigns "A" through "F" letter grades for schools and districts. Grades are based on student achievement, student growth, student participation in testing, and other academic measures. COVID - 19 pandemic disruptions continue to be reflected in 2021 - 2022 accountability data, particularly growth data.

### Math

Measurements of student performance on the statewide math assessment.







# **English**

Measurements of student performance on the statewide English language arts (ELA) assessment.







### Other Measures

Other measurements of student performance that factor into the accountability grade.











| English Learners |       |
|------------------|-------|
| State            | 14.8% |
| District         | 12.9% |
| School           | 30.8% |
|                  |       |

# **Teacher Data**

28.5







Experienced Teachers







In-Field Teachers



# Leake Central Junior High

# **Detailed Assessment and Other Data**

# Student Performance

The following information shows each level of student performance on statewide assessments.

#### Math



### English



#### Science



# Student Assessment Participation



# Discipline







Chronic Absenteeis