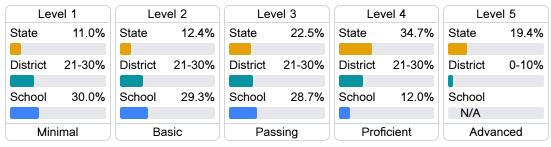

# Student Performance

The following information shows each level of student performance on statewide assessments.

#### Math