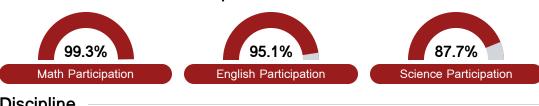

ance on the statewide math assessment.







# **English**

Measurements of student performance on the statewide English language arts (ELA) assessment.







### Other Measures

Other measurements of student performance that factor into the accountability grade.











| English Learners |       |
|------------------|-------|
| State            | 14.8% |
| District         | 12.9% |
| School           | 30.8% |
|                  |       |

# **Teacher Data**

28.5







Experienced Teachers







In-Field Teachers



# Leake Central Junior High

# **Detailed Assessment and Other Data**

# Student Performance

The following information shows each level of student performance on statewide assessments.

#### Math



### English



#### Science



# Student Assessment Participation



# Discipline







Chronic Absenteeism



\$8,878.76

Per-Pupil Expenditure