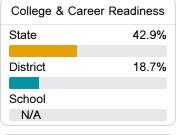

### Other Measures

Other measurements of student performance that factor into the accountability grade.

| English Learners |       |
|------------------|-------|
| State            | 14.8% |
| District         | 12.9% |
| School           | 30.8% |
|                  |       |