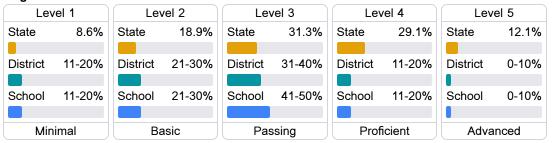

# Student Performance

The following information shows each level of student performance on statewide assessments.

### English