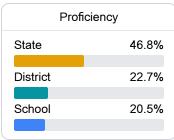

# **English**

Measurements of student performance on the statewide English language arts (ELA) assessment.