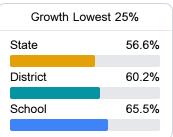

re detailed information, please visit https://msrc.mdek12.org.





801 MARTIN LUTHER KING DRIVE Carthage, MS 39051



Jeremy Stewart jstewart@leakesd.org

Identified for

Additional Targeted Support and Improvement

# School Accountability Grade Components

Mississippi's accountability system assigns "A" through "F" letter grades for schools and districts. Grades are based on student achievement, student growth, student participation in testing, and other academic measures. COVID - 19 pandemic disruptions continue to be reflected in 2021 - 2022 accountability data, particularly growth data.

### Math

Measurements of student performance on the statewide math assessment.







# **English**

Measurements of student performance on the statewide English language arts (ELA) assessment.







### Other Measures

Other measurements of student performance that factor into the accountability grade.











| English Learners |       |
|------------------|-------|
| State            | 14.8% |
| District         | 12.9% |
| School           | 30.8% |
|                  |       |

# **Teacher Data**

28.5







Experienced Teachers







In-Field Teachers



# Leake Central Junior High

# **Detailed Assessment and Other Data**

# Student Performance

The following information shows each level of student performance on statewide assessments.

#### Math



### English



#### Science



# Student Assessment Participation



# Discipline







Chronic Absenteeism



\$8,878.76

Per-Pupil Expenditure