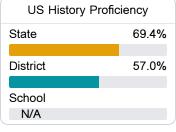

S 39051



Jeremy Stewart jstewart@leakesd.org

Identified for

Additional Targeted Support and Improvement

# School Accountability Grade Components

Mississippi's accountability system assigns "A" through "F" letter grades for schools and districts. Grades are based on student achievement, student growth, student participation in testing, and other academic measures. COVID - 19 pandemic disruptions continue to be reflected in 2021 - 2022 accountability data, particularly growth data.

### Math

Measurements of student performance on the statewide math assessment.







# **English**

Measurements of student performance on the statewide English language arts (ELA) assessment.







### Other Measures

Other measurements of student performance that factor into the accountability grade.











| English Learners |       |
|------------------|-------|
| State            | 14.8% |
| District         | 12.9% |
| School           | 30.8% |
|                  |       |

# **Teacher Data**

28.5







Experienced Teachers







In-Field Teachers



# Leake Central Junior High

# **Detailed Assessment and Other Data**

# Student Performance

The following information shows each level of student performance on statewide assessments.

#### Math



### English



#### Science



# Student Assessment Participation



# Discipline







Chronic Absenteeism



\$8,878.76

Per-Pupil Expenditure