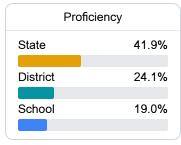

# **English**

Measurements of student performance on the statewide English language arts (ELA) assessment.