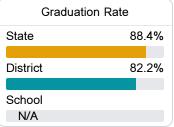

Jeremy Stewart jstewart@leakesd.org

Identified for

Additional Targeted Support and Improvement

# School Accountability Grade Components

Mississippi's accountability system assigns "A" through "F" letter grades for schools and districts. Grades are based on student achievement, student growth, student participation in testing, and other academic measures. COVID - 19 pandemic disruptions continue to be reflected in 2021 - 2022 accountability data, particularly growth data.

### Math

Measurements of student performance on the statewide math assessment.







# **English**

Measurements of student performance on the statewide English language arts (ELA) assessment.







### Other Measures

Other measurements of student performance that factor into the accountability grade.











| English Learners |       |
|------------------|-------|
| State            | 14.8% |
| District         | 12.9% |
| School           | 30.8% |
|                  |       |

# **Teacher Data**

28.5







Experienced Teachers







In-Field Teachers



# Leake Central Junior High

# **Detailed Assessment and Other Data**

# Student Performance

The following information shows each level of student performance on statewide assessments.

#### Math



### English



#### Science



# Student Assessment Participation



# Discipline







Chronic Absenteeism



\$8,878.76

Per-Pupil Expenditure