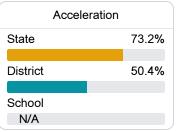

1



Jeremy Stewart jstewart@leakesd.org

Identified for

Additional Targeted Support and Improvement

# School Accountability Grade Components

Mississippi's accountability system assigns "A" through "F" letter grades for schools and districts. Grades are based on student achievement, student growth, student participation in testing, and other academic measures. COVID - 19 pandemic disruptions continue to be reflected in 2021 - 2022 accountability data, particularly growth data.

### Math

Measurements of student performance on the statewide math assessment.







# **English**

Measurements of student performance on the statewide English language arts (ELA) assessment.







### Other Measures

Other measurements of student performance that factor into the accountability grade.











| English Learners |       |
|------------------|-------|
| State            | 14.8% |
| District         | 12.9% |
| School           | 30.8% |
|                  |       |

# **Teacher Data**

28.5







Experienced Teachers







In-Field Teachers



# Leake Central Junior High

# **Detailed Assessment and Other Data**

# Student Performance

The following information shows each level of student performance on statewide assessments.

#### Math



### English



#### Science



# Student Assessment Participation



# Discipline







Chronic Absenteeism



\$8,878.76

Per-Pupil Expenditure