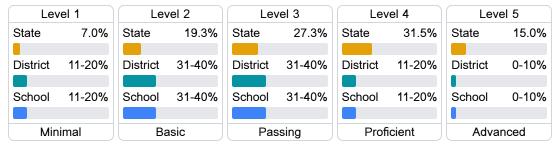

# Student Performance

The following information shows each level of student performance on statewide assessments.

#### Math