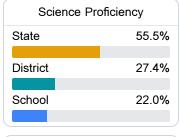

39051



Jeremy Stewart jstewart@leakesd.org

Identified for

Additional Targeted Support and Improvement

# School Accountability Grade Components

Mississippi's accountability system assigns "A" through "F" letter grades for schools and districts. Grades are based on student achievement, student growth, student participation in testing, and other academic measures. COVID - 19 pandemic disruptions continue to be reflected in 2021 - 2022 accountability data, particularly growth data.

### Math

Measurements of student performance on the statewide math assessment.







# **English**

Measurements of student performance on the statewide English language arts (ELA) assessment.







### Other Measures

Other measurements of student performance that factor into the accountability grade.











| English Learners |       |
|------------------|-------|
| State            | 14.8% |
| District         | 12.9% |
| School           | 30.8% |
|                  |       |

# **Teacher Data**

28.5







Experienced Teachers







In-Field Teachers



# Leake Central Junior High

# **Detailed Assessment and Other Data**

# Student Performance

The following information shows each level of student performance on statewide assessments.

#### Math



### English



#### Science



# Student Assessment Participation



# Discipline







Chronic Absenteeism



\$8,878.76

Per-Pupil Expenditure