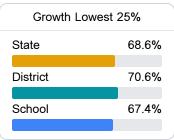

# School Report Card 2021 - 2022

For more detailed information, please visit https://msrc.mdek12.org.





801 MARTIN LUTHER KING DRIVE Carthage, MS 39051



Jeremy Stewart jstewart@leakesd.org

Identified for

Additional Targeted Support and Improvement

# School Accountability Grade Components

Mississippi's accountability system assigns "A" through "F" letter grades for schools and districts. Grades are based on student achievement, student growth, student participation in testing, and other academic measures. COVID - 19 pandemic disruptions continue to be reflected in 2021 - 2022 accountability data, particularly growth data.

### Math

Measurements of student performance on the statewide math assessment.







# **English**

Measurements of student performance on the statewide English language arts (ELA) assessment.







### Other Measures

Other measurements of student performance that factor into the accountability grade.











| English Learners |       |
|------------------|-------|
| State            | 14.8% |
| District         | 12.9% |
| School           | 30.8% |
|                  |       |

# **Teacher Data**

28.5







Experienced Teachers







In-Field Teachers



# Leake Central Junior High

# **Detailed Assessment and Other Data**

# Student Performance

The following information shows each level of student performance on statewide assessments.

#### Math



### English



#### Science



# Student Assessment Participation



# Discipline







Chronic Absenteeism