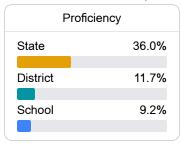

#### Math

Measurements of student performance on the statewide math assessment.