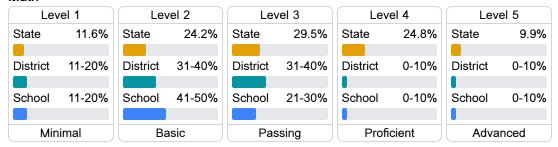

### Student Performance

The following information shows each level of student performance on statewide assessments.

#### Math