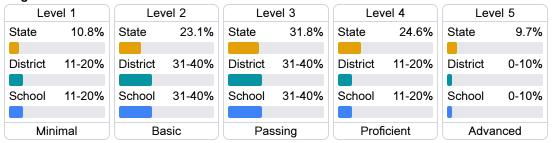

de English language arts (ELA) assessment.

| Proficiency |       |
|-------------|-------|
| State       | 35.0% |
| District    | 22.3% |
| School      | 16.7% |
|             |       |

#### Other Measures

Other measurements of student performance that factor into the accountability grade.

| US History Proficiency |       |
|------------------------|-------|
| State                  | 47.8% |
| District               | 34.3% |
| School                 |       |
| N/A                    |       |









### **Teacher Data**

30.4





53.5%





**In-Field Teachers** 



# Leake Central Junior High

# **Detailed Assessment and Other Data**

### Student Performance

The following information shows each level of student performance on statewide assessments.

#### Math



#### English



#### Science



### Student Assessment Participation



\* Source: 2017-2018 Civil Rights Data Collection



Per-Pupil Expenditure