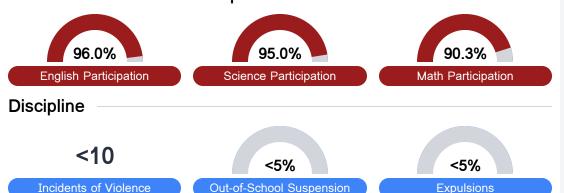

### Student Assessment Participation

\* Source: 2017-2018 Civil Rights Data Collection

Per-Pupil Expenditure