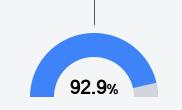

tions continue to be reflected in 2021 - 2022 accountability data, particularly growth data.

#### Math

Measurements of student performance on the statewide math assessment.



## **English**

Measurements of student performance on the statewide English language arts (ELA) assessment.

| Proficiency |       |
|-------------|-------|
| State       | 35.0% |
| District    | 22.3% |
| School      | 16.7% |
|             |       |

#### Other Measures

Other measurements of student performance that factor into the accountability grade.

| US History Proficiency |       |
|------------------------|-------|
| State                  | 47.8% |
| District               | 34.3% |
| School                 |       |
| N/A                    |       |









### **Teacher Data**

30.4





53.5%





**In-Field Teachers** 



# Leake Central Junior High

# **Detailed Assessment and Other Data**

### Student Performance

The following information shows each level of student performance on statewide assessments.

#### Math



#### English



#### Science



### Student Assessment Participation



\* Source: 2017-2018 Civil Rights Data Collection



Per-Pupil Expenditure