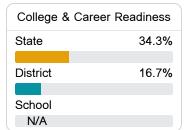

#### Other Measures

Other measurements of student performance that factor into the accountability grade.

| US History Proficiency |       |
|------------------------|-------|
| State                  | 47.8% |
| District               | 34.3% |
| School                 |       |
| N/A                    |       |