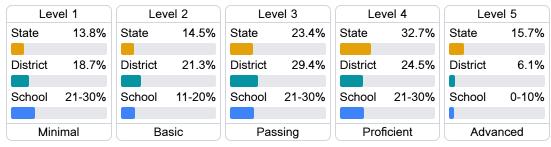

age arts (ELA) assessment.

| Proficiency |       |
|-------------|-------|
| State       | 35.0% |
| District    | 22.3% |
| School      | 16.7% |
|             |       |

#### Other Measures

Other measurements of student performance that factor into the accountability grade.

| US History Proficiency |       |
|------------------------|-------|
| State                  | 47.8% |
| District               | 34.3% |
| School                 |       |
| N/A                    |       |









### **Teacher Data**

30.4





53.5%





**In-Field Teachers** 



# Leake Central Junior High

# **Detailed Assessment and Other Data**

### Student Performance

The following information shows each level of student performance on statewide assessments.

#### Math



#### English



#### Science



### Student Assessment Participation



\* Source: 2017-2018 Civil Rights Data Collection



Per-Pupil Expenditure