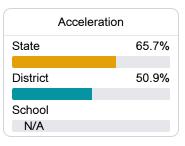

academic measures. COVID - 19 pandemic disruptions continue to be reflected in 2021 - 2022 accountability data, particularly growth data.

#### Math

Measurements of student performance on the statewide math assessment.



## **English**

Measurements of student performance on the statewide English language arts (ELA) assessment.

| Proficiency |       |
|-------------|-------|
| State       | 35.0% |
| District    | 22.3% |
| School      | 16.7% |
|             |       |

#### Other Measures

Other measurements of student performance that factor into the accountability grade.

| US History Proficiency |       |
|------------------------|-------|
| State                  | 47.8% |
| District               | 34.3% |
| School                 |       |
| N/A                    |       |









### **Teacher Data**

30.4





53.5%





**In-Field Teachers** 



# Leake Central Junior High

# **Detailed Assessment and Other Data**

### Student Performance

The following information shows each level of student performance on statewide assessments.

#### Math



#### English



#### Science



### Student Assessment Participation



\* Source: 2017-2018 Civil Rights Data Collection



Per-Pupil Expenditure