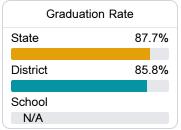

## **English**

Measurements of student performance on the statewide English language arts (ELA) assessment.

| Proficiency |       |
|-------------|-------|
| State       | 35.0% |
| District    | 22.3% |
| School      | 16.7% |
|             |       |