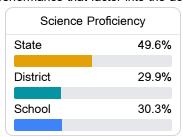

her academic measures. COVID - 19 pandemic disruptions continue to be reflected in 2021 - 2022 accountability data, particularly growth data.

#### Math

Measurements of student performance on the statewide math assessment.



## **English**

Measurements of student performance on the statewide English language arts (ELA) assessment.

| Proficiency |       |
|-------------|-------|
| State       | 35.0% |
| District    | 22.3% |
| School      | 16.7% |
|             |       |

#### Other Measures

Other measurements of student performance that factor into the accountability grade.

| US History Proficiency |       |
|------------------------|-------|
| State                  | 47.8% |
| District               | 34.3% |
| School                 |       |
| N/A                    |       |









### **Teacher Data**

30.4





53.5%





**In-Field Teachers** 



# Leake Central Junior High

# **Detailed Assessment and Other Data**

### Student Performance

The following information shows each level of student performance on statewide assessments.

#### Math



#### English



#### Science



### Student Assessment Participation



\* Source: 2017-2018 Civil Rights Data Collection



Per-Pupil Expenditure